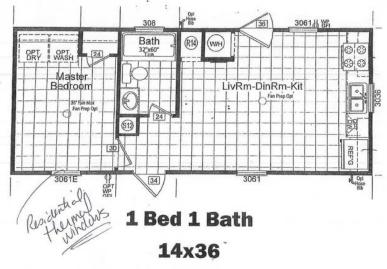

#### ORDINANCE NO. , M-C SERIES AS AMENDED

ORDINANCE GRANTING A VARIANCE TO FRANCES SIMON, 405 EMILE STREET, TO ALLOW FOR A MOBILE HOME TO BE 560 SQUARE FEET RATHER THAN THE REQUIRED 600 SQUARE FEET.

WHEREAS, in accordance with Chapter 14, Section 5 of the Code of Ordinances of the City of Sulphur, each mobile/manufactured home shall be a minimum size of six hundred (600) square feet; and

WHEREAS, applicant is requesting a variance to allow for the mobile/manufactured home to be 560 square feet rather than the required 600 square feet; and

WHEREAS, this ordinance shall be in effect as long as Frances Simon is the occupant of the mobile home; and