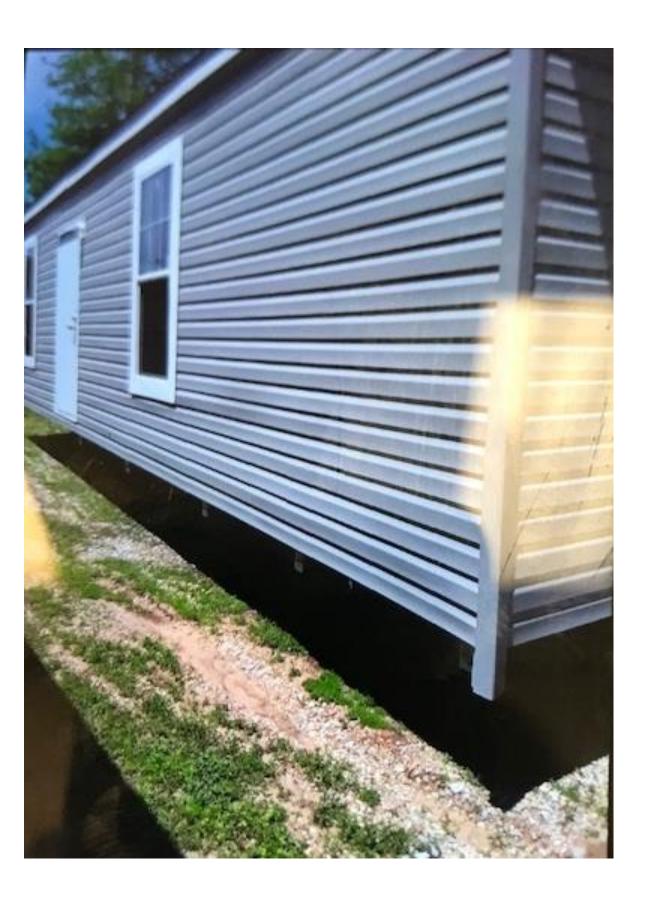

#### ORDINANCE NO. , M-C SERIES AS AMENDED

ORDINANCE GRANTING A VARIANCE TO FRANCES SIMON, 405 EMILE STREET, TO ALLOW FOR A MOBILE HOME TO BE 560 SQUARE FEET RATHER THAN THE REQUIRED 600 SQUARE FEET.

WHEREAS, in accordance with Chapter 14, Section 5 of the Code of Ordinances of the City of Sulphur, each mobile/manufactured home shall be a minimum size of six hundred (600) square feet; and

WHEREAS, applicant is requesting a variance to allow for the mobile/manufactured home to be 560 square feet rather than the required 600 square feet; and

WHEREAS, this ordinance shall be in effect as long as Frances Simon is the occupant of the mobile home; and