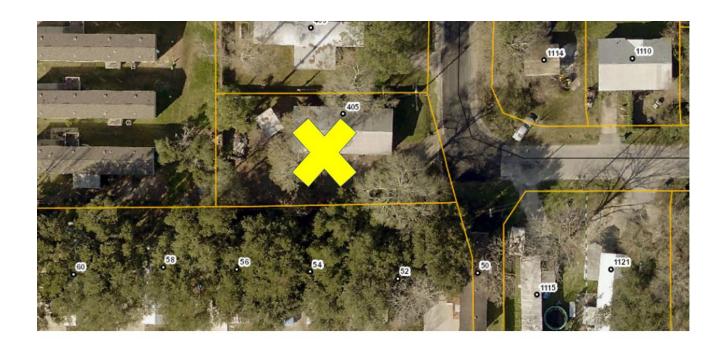

WHEREAS, the following described property located in the City of Sulphur, State of Louisiana, is owned by Frances Simon, 405 Emile Street, Sulphur, Louisiana 70663, to-wit:

#### LOT 8 COURTNEY PLACE SUB, LESS NORTH 5 FEET

WHEREAS, improvements on the property will include a mobile/manufactured home to be 560 square feet rather than the required 600 square feet.

NOW THEREFORE, BE IT ORDAINED BY THE CITY COUNCIL OF THE CITY OF SULPHUR, LOUISIANA, IN REGULAR SESSION CONVENED THAT: