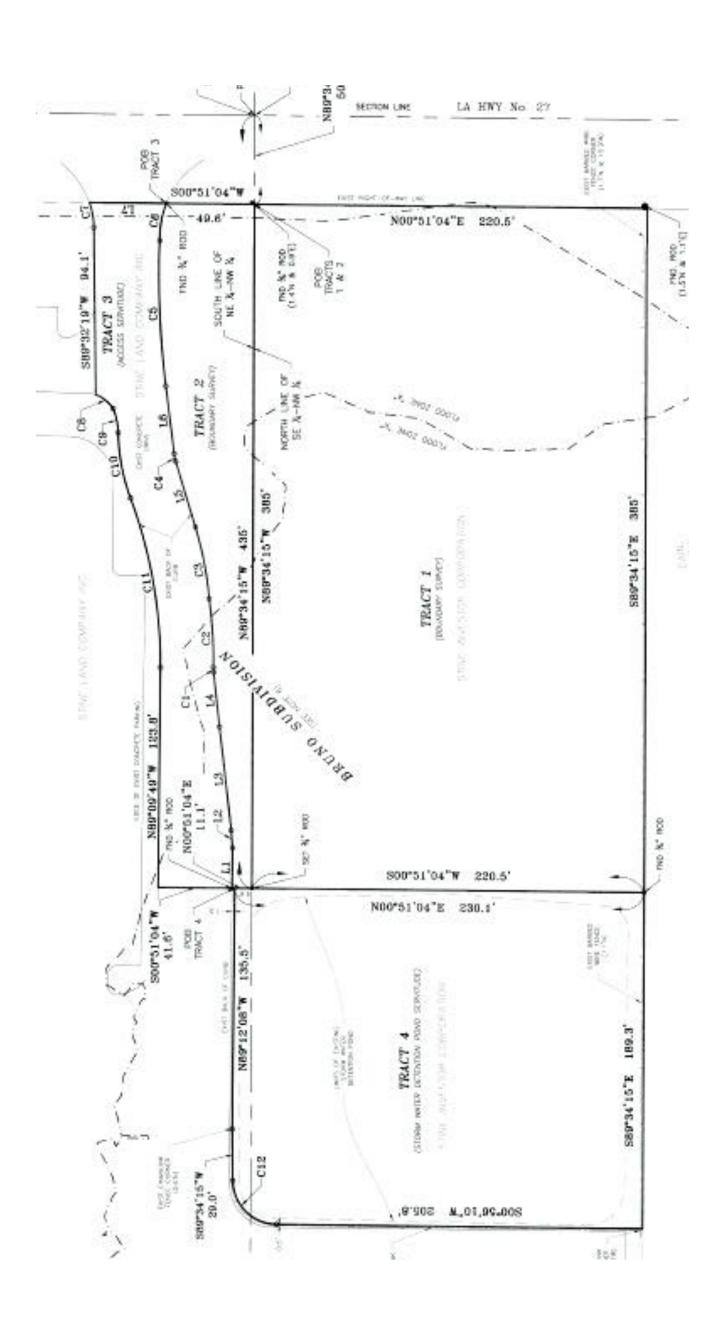

#### TRACT 1

A BOUNDARY SURVEY OF A TRACT OF LAND LYING IN THE SOUTHEAST QUARTER OF THE NORTHWEST QUARTER (SE1/4-NW1/4) OF SECTION 10, TOWNSHIP 10 SOUTH, RANGE 10 WEST, CALCASIEU PARISH, LOUISIANA AND BEING MORE PARTICULARLY DESCRIBED AS FOLLOWS:

FOR A POINT OF BEGINNING COMMENCE AT THE NORTHEAST CORNER OF THE SOUTHEAST QUARTER OF THE NORTHWEST QUARTER (SE1/4-NW1/4) OF SECTION 10, TOWNSHIP 10 SOUTH, RANGE 10 WEST, CALCASIEU PARISH, LOUISIANA; THENCE N89°34'15W, ALONG THE NORTH LINE OF SAID SOUTHEAST QUARTER OF THE NORTHWEST QUARTER (SE1/4-NW1/4), A DISTANCE OF 50.0 FEET, TO THE WEST RIGHT-OF-WAY LINE OF LA HWY No. 27 AND POINT OF BEGINNING; THENCE N89°34'15"W, ALONG THE NORTH LINE OF SAID SOUTHEAST QUARTER OF THE NORTHWEST QUARTER (SE1/4-NW1/4), A DISTANCE OF 385 FEET; THENCE S00°51'04"W, A DISTANCE OF 220.5 FEET; THENCE S89°34'15"E, A DISTANCE OF 385 FEET, TO SAID WEST RIGHT-OF-WAY LINE; THENCE N00°51'04"E, ALONG SAID WEST RIGHT-OF-WAY LINE, A DISTANCE OF 220.5 FEET, TO THE POINT OF BEGINNING.

SAID TRACT OF LAND CONTAINING 1.95 ACRES, MORE OR LESS.

## TRACT 2

A BOUNDARY SURVEY OF A TRACT OF LAND LYING IN THE NORTHEAST QUARTER OF THE NORTHWEST QUARTER (NE1/4-NW1/4) OF SECTION 10, TOWNSHIP 10 SOUTH, RANGE 10 WEST, CALCASIEU PARISH, LOUISIANA AND BEING MORE PARTICULARLY DESCRIBED AS FOLLOWS:

FOR A POINT OF BEGINNING COMMENCE AT THE SOUTHEAST CORNER OF THE NORTHEAST QUARTER OF THE NORTHWEST QUARTER (SE1/4-NW1/4) OF SECTION 10, TOWNSHIP 10 SOUTH, RANGE 10 WEST, CALCASIEU PARISH, LOUISIANA; THENCE N89°34'15"W, ALONG THE SOUTH LINE OF SAID NORTHEAST OUARTER OF THE NORTHWEST OUARTER (NE1/4-NW1/4), A DISTANCE OF 50.0 FEET, TO THE WEST RIGHT-OF-WAY LINE OF LA HWY No. 27 AND POINT OF BEGINNING; THENCE N89°34'15"W, ALONG THE SOUTH LINE OF SAID NORTHEAST QUARTER OF THE NORTHWEST QUARTER (NE1/4-NW1/4), A DISTANCE OF 385 FEET; THENCE N00°51'04"E A DISTANCE OF 11.1 FEET, TO THE SOUTH BACK OF CURB OF AN EXISTING CONCRETE DRIVE; THENCE ALONG SAID SOUTH BACK OF CURB THE FOLLOWING 12 CALLS: S89°08'08"E 22.68 FEET, N86°01'26"E 9.92 FEET, N83°45'01"E 58.50 FEET, N84°09'01"E 30.98 FEET TO A POINT OF CURVATURE OF A CURVE TO THE RIGHT, SAID CURVE HAVING A CENTRAL ANGLE OF 06°43'27", A RADIUS OF 25.00 FEET AND A CHORD WHICH BEARS N87°30'44"E AND MEASURES 2.93 FEET; THENCE ALONG SAID CURVE TO THE RIGHT 2.93 FEET TO A POINT OF CURVATURE OF A CURVE TO THE LEFT, SAID CURVE HAVING A CENTRAL ANGLE OF 08°08'50", A RADIUS OF 271.13 FEET AND A CHORD WHICH BEARS N86°48'03"E AND MEASURES 38.52 FEET: THENCE ALONG SAID CURVE TO THE LEFT 38.55 FEET TO A POINT OF CURVATURE OF A CURVE TO THE LEFT, SAID CURVE HAVING A CENTRAL ANGLE OF 12°17'23", A RADIUS OF 192.37 FEET AND A CHORD WHICH BEARS N79°18'38"E AND MEASURES 41.18 FEET, THENCE ALONG SAID CURVE TO THE LEFT 41.26 FEET; THENCE N73°33'07"E 38.56 FEET, TO A POINT OF CURVATURE OF A CURVE TO THE RIGHT, SAID CURVE HAVING A CENTRAL ANGLE OF 09°59'22", A RADIUS OF 25.00 FEET AND A CHORD WHICH BEARS N78°19'29"E AND MEASURES 4.35 FEET; THENCE ALONG SAID CURVE TO THE RIGHT 4.36 FEET; THENCE N83°19'10"E 38.41 FEET, TO A POINT OF CURVATURE OF A CURVE TO THE RIGHT, SAID CURVE HAVING A CENTRAL ANGLE OF 09°01'34", A RADIUS OF 520.22 FEET AND A CHORD WHICH BEARS N87°44'07"E AND MEASURES 81.87 FEET; THENCE ALONG SAID CURVE TO THE RIGHT 81.95 FEET, TO A POINT OF CURVATURE OF A CURVE TO THE RIGHT, SAID CURVE HAVING A CENTRAL ANGLE OF 22°32'32", A RADIUS OF 54.48 FEET AND A CHORD WHICH BEARS \$79°54'55"E AND MEASURES 21.30 FEET; THENCE ALONG SAID CURVE TO THE RIGHT 21.44 FEET, TO THE WEST RIGHT OF WAY LINE OF LA HWY No. 27; THENCE S00°51'04"W, ALONG SAID RIGHT OF WAY LINE, 49.6 FEET, TO THE POINT OF BEGINNING.

SAID TRACT OF LAND CONTAINING 0.291 ACRES, MORE OR LESS.

### TRACT 3

AN ACCESS SERVITUDE LYING IN THE NORTHEAST QUARTER OF THE NORTHWEST QUARTER (NE1/4-NW1/4) OF SECTION 10, TOWNSHIP 10 SOUTH, RANGE 10 WEST, CALCASIEU PARISH, LOUISIANA AND BEING MORE PARTICULARLY DESCRIBED AS FOLLOWS:

FOR A POINT OF BEGINNING COMMENCE AT THE SOUTHEAST CORNER OF THE NORTHEAST QUARTER OF THE NORTHWEST QUARTER (NE1/4-NW1/4) OF SECTION 10, TOWNSHIP 10 SOUTH, RANGE 10 WEST, CALCASIEU PARISH, LOUISIANA; THENCE N89°34'15"W, ALONG THE SOUTH LINE OF SAID NORTHEAST QUARTER OF THE NORTHWEST QUARTER (NE1/4-NW1/4), A DISTANCE OF 50.0 FEET, TO THE WEST RIGHT-OF-WAY LINE OF LA HWY No. 27; THENCE N00°51'04"E, ALONG SAID WEST RIGHT-OF-WAY LINE, A DISTANCE OF 49.6 FEET, TO THE POINT OF BEGINNING; THENCE N00°51'04"E, ALONG SAID WEST RIGHT-OF-WAY LINE A DISTANCE OF 43.05 FEET, TO A POINT ON THE NORTH BACK OF CURB OF AN EXISTING CONCRETE DRIVE, SAID POINT ALSO BEING A POINT OF CURVATURE OF A CURVE TO THE RIGHT, SAID CURVE HAVING A CENTRAL ANGLE OF 18°15'51", A RADIUS OF 45.00 FEET AND A CHORD WHICH BEARS \$80°24'24"W AND MEASURES 14.28 FEET; THENCE, ALONG SAID CURVE TO THE RIGHT, A DISTANCE OF 14.34 FEET; THENCE S89°32'19"W, ALONG SAID NORTH BACK OF CURB AND EXTENSION THEREOF, A DISTANCE OF 94.1 FEET, TO A POINT ON THE NORTH BACK OF CURB OF AN EXISTING CONCRETE DRIVE; THENCE ALONG SAID NORTH BACK OF CURB THE FOLLOWING 5 CALLS: A POINT OF CURVATURE OF A CURVE TO THE RIGHT, SAID CURVE HAVING A CENTRAL ANGLE OF 36°28'00", A RADIUS OF 20.00 FEET, A CHORD WHICH BEARS S38°26'23"W AND MEASURES 12.52 FEET; THENCE, ALONG SAID CURVE TO THE RIGHT

12.73 FEET TO A POINT OF CURVATURE OF A CURVE TO THE RIGHT, SAID CURVE HAVING A CENTRAL ANGLE OF 22°07'34", A RADIUS OF 36.00 FEET, A CHORD WHICH BEARS S78°37'51"W AND MEASURES 13.82 FEET; THENCE, ALONG SAID CURVE TO THE RIGHT 13.90 FEET, TO A POINT OF CURVATURE OF A CURVE TO THE LEFT, SAID CURVE HAVING A CENTRAL ANGLE OF 19°49'47", A RADIUS OF 109.00 FEET, A CHORD WHICH BEARS \$79°36'58"W AND MEASURES 37.54 FEET; THENCE, ALONG SAID CURVE TO THE LEFT 37.72 FEET, TO A POINT OF CURVATURE OF A CURVE TO THE RIGHT, SAID CURVE HAVING A CENTRAL ANGLE OF 21°08'06", A RADIUS OF 264.00 FEET, A CHORD WHICH BEARS \$80°16'08"W AND MEASURES 96.83 FEET; THENCE ALONG SAID CURVE TO THE RIGHT 97.38 FEET; THENCE N89°09'49"W 123.8 FEET; THENCE S00°51'04"W 41.6 FEET, TO THE SOUTH BACK OF CURB OF AN EXISTING CONCRETE DRIVE; THENCE ALONG SAID SOUTH BACK OF CURB THE FOLLOWING 12 CALLS: \$89°08'08"E 22.68 FEET, N86°01'26"E 9.92 FEET, N83°45'01"E 58.50 FEET, N84°09'01"E 30.98 FEET, TO A POINT OF CURVATURE OF A CURVE TO THE RIGHT, SAID CURVE HAVING A CENTRAL ANGLE OF 06°43'27", A RADIUS OF 25.00 FEET AND A CHORD WHICH BEARS N87°30'44"E AND MEASURES 2.93 FEET; THENCE ALONG SAID CURVE TO THE RIGHT 2.93 FEET, TO A POINT OF CURVATURE OF A CURVE TO THE LEFT, SAID CURVE HAVING A CENTRAL ANGLE OF 08°08'50", A RADIUS OF 271.13 FEET AND A CHORD WHICH BEARS N86°48'03"E AND MEASURES 38.52 FEET; THENCE ALONG SAID CURVE TO THE LEFT 38.55 FEET, TO A POINT OF CURVATURE OF A CURVE TO THE LEFT, SAID CURVE HAVING A CENTRAL ANGLE OF 12°17'23", A RADIUS OF 192.37 FEET AND A CHORD WHICH BEARS N79°18'38"E AND MEASURES 41.18 FEET, THENCE ALONG SAID CURVE TO THE LEFT 41.26 FEET; THENCE N73°33'07"E 38.56 FEET, TO A POINT OF CURVATURE OF A CURVE TO THE RIGHT, SAID CURVE HAVING A CENTRAL ANGLE OF 09°59'22", A RADIUS OF 25.00 FEET AND A CHORD WHICH BEARS N78°19'29"E AND MEASURES 4.35 FEET; THENCE ALONG SAID CURVE TO THE RIGHT 4.36 FEET; THENCE N83°19'10"E 38.41 FEET, TO A POINT OF CURVATURE OF A CURVE TO THE RIGHT, SAID CURVE HAVING A CENTRAL ANGLE OF 09°01'34", A RADIUS OF 520.22 FEET AND A CHORD WHICH BEARS N87°44'07"E AND MEASURES 81.87 FEET; THENCE ALONG SAID CURVE TO THE RIGHT 81.95 FEET, TO A POINT OF CURVATURE OF A CURVE TO THE RIGHT, SAID CURVE HAVING A CENTRAL ANGLE OF 22°32'32", A RADIUS OF 54.48 FEET AND A CHORD WHICH BEARS \$79°54'55"E AND MEASURES 21.30 FEET; THENCE ALONG SAID CURVE TO THE RIGHT 21.44 FEET, TO THE WEST RIGHT OF WAY LINE OF LA HWY No. 27 AND POINT OF BEGINNING.

SAID ACCESS SERVITUDE CONTAINING 0.306 ACRES, MORE OR LESS.

## TRACT 4

A STORM WATER DETENTION POND SERVITUDE LYING IN THE NORTHWEST QUARTER (NW1/4) OF SECTION 10, TOWNSHIP 10 SOUTH, RANGE 10 WEST, CALCASIEU PARISH, LOUISIANA AND BEING MORE PARTICULARLY DESCRIBED AS FOLLOWS:

FOR A POINT OF BEGINNING COMMENCE AT THE NORTHEAST CORNER OF THE SOUTHEAST QUARTER OF THE NORTHWEST QUARTER (SE1/4-NW1/4) OF SECTION 10, TOWNSHIP 10 SOUTH, RANGE 10 WEST, CALCASIEU PARISH, LOUISIANA; THENCE N89°34'15"W, ALONG THE NORTH LINE OF SAID SOUTHEAST QUARTER OF THE NORTHWEST QUARTER (SE1/4-NW1/4), A DISTANCE OF 435 FEET; THENCE N00°51'04"E A DISTANCE OF 9.6

FEET, TO THE POINT OF BEGINNING; THENCE N89°12'08"W A DISTANCE OF 135.5 FEET; THENCE S89°34'15"W A DISTANCE OF 29.0 FEET, TO A POINT OF CURVATURE OF A CURVE TO THE LEFT, SAID CURVE HAVING A CENTRAL ANGLE OF 88°38'05", A RADIUS OF 25.00 FEET AND A CHORD WHICH BEARS S45°15'13"W AND MEASURES 34.93 FEET; THENCE ALONG SAID CURVE TO THE LEFT, A DISTANCE OF 38.67 FEET; THENCE S00°56'10"W A DISTANCE OF 205.8 FEET; THENCE S89°34'15"E A DISTANCE OF 189.3 FEET; THENCE N00°51'04"E A DISTANCE OF 230.1 FEET, TO THE POINT OF BEGINNING.

SAID STORM WATER DETENTION POND SERVITUDE CONTAINING 0.998 ACRES, MORE OR LESS.

WHEREAS, this subdividing of lots is accepted by the City of Sulphur and may be withdrawn by the City of Sulphur should said plat interfere with the rights and privileges owned by the City of Sulphur pursuant to a pre-existing right of way, servitude or easement. If withdrawn, any improvements constructed thereon shall be removed at the expenses of owner thereof; and