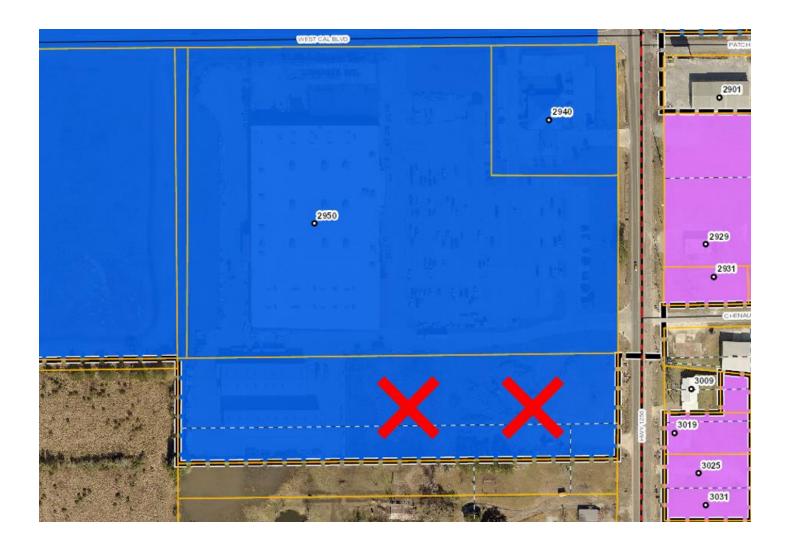

CALL TO ORDER
INVOCATION
PLEDGE OF ALLEGIANCE
ROLL CALL
APPROVAL OF MINUTES OF PREVIOUS MEETING (S)
APPROVAL OF AGENDA

1. Resolution granting the subdividing of lots to Stine Investors Corporation and Stine Land Company, Inc., property located south of Stine Lumber on Ruth Street to allow for future carwash and oil change business.

### **RESOLUTION**

Resolution granting the subdividing of lots to Stine Investors Corporation and Stine Land Company, Inc., property located south of Stine Lumber on Ruth Street to allow for future carwash and oil change business.

WHEREAS, in accordance with Chapter 18, Section 2 (c) and Appendix B, Article III, Part I, Section 1, (6) (c) and (e) of the Code of Ordinances of the City of Sulphur, application has been received from Stine Investors Corporation and Stine Land Company, Inc., property located south of Stine Lumber on Ruth Street to allow for future carwash and oil change business for property described as follows:

NOW THEREFORE, BE IT RESOLVED by the Land Use Commission of the City of Sulphur, Louisiana, that they do hereby grant the subdividing of lots to Stine Investors Corporation and Stine Land Company, Inc., property located south of Stine Lumber on Ruth Street to allow for future carwash and oil change business.