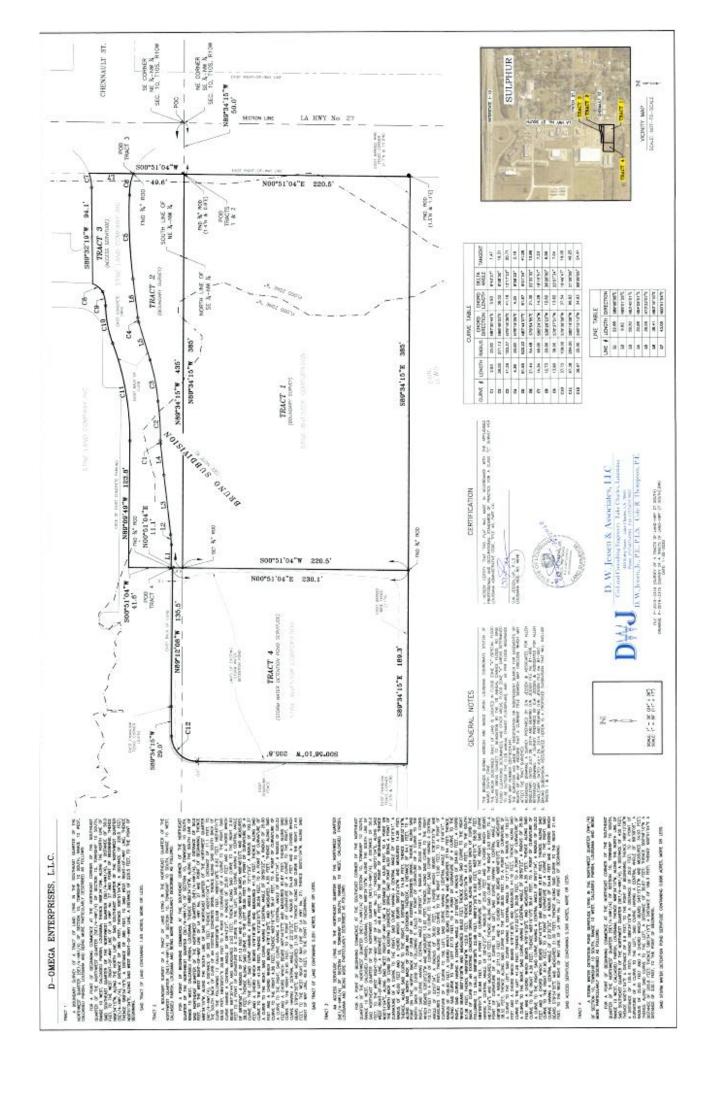

#### TRACT 1

A BOUNDARY SURVEY OF A TRACT OF LAND LYING IN THE SOUTHEAST QUARTER OF THE NORTHWEST QUARTER (SE1/4-NW1/4) OF SECTION 10, TOWNSHIP 10 SOUTH, RANGE 10 WEST, CALCASIEU PARISH, LOUISIANA AND BEING MORE PARTICULARLY DESCRIBED AS FOLLOWS:

FOR A POINT OF BEGINNING COMMENCE AT THE NORTHEAST CORNER OF THE SOUTHEAST QUARTER OF THE NORTHWEST QUARTER (SE1/4-NW1/4) OF SECTION 10, TOWNSHIP 10 SOUTH, RANGE 10 WEST, CALCASIEU PARISH, LOUISIANA; THENCE N89°34'15W, ALONG THE NORTH LINE OF SAID SOUTHEAST QUARTER OF THE NORTHWEST QUARTER (SE1/4-NW1/4), A DISTANCE OF 50.0 FEET, TO THE WEST RIGHT-OF-WAY LINE OF LA HWY No. 27 AND POINT OF BEGINNING; THENCE N89°34'15"W, ALONG THE NORTH LINE OF SAID SOUTHEAST QUARTER OF THE NORTHWEST QUARTER (SE1/4-NW1/4), A DISTANCE OF 385 FEET; THENCE S00°51'04"W, A DISTANCE OF 220.5 FEET; THENCE S89°34'15"E, A DISTANCE OF 385 FEET, TO SAID WEST RIGHT-OF-WAY LINE; THENCE N00°51'04"E, ALONG SAID WEST RIGHT-OF-WAY LINE, A DISTANCE OF 220.5 FEET, TO THE POINT OF BEGINNING.

SAID TRACT OF LAND CONTAINING 1.95 ACRES, MORE OR LESS.

## TRACT 2

A BOUNDARY SURVEY OF A TRACT OF LAND LYING IN THE NORTHEAST QUARTER OF THE NORTHWEST QUARTER (NE1/4-NW1/4) OF SECTION 10, TOWNSHIP 10 SOUTH, RANGE 10 WEST, CALCASIEU PARISH, LOUISIANA AND BEING MORE PARTICULARLY DESCRIBED AS FOLLOWS:

FOR A POINT OF BEGINNING COMMENCE AT THE SOUTHEAST CORNER OF THE NORTHEAST QUARTER OF THE NORTHWEST QUARTER (SE1/4-NW1/4) OF SECTION 10, TOWNSHIP 10 SOUTH, RANGE 10 WEST, CALCASIEU PARISH, LOUISIANA; THENCE N89°34'15"W, ALONG THE SOUTH LINE OF SAID NORTHEAST OUARTER OF THE NORTHWEST OUARTER (NE1/4-NW1/4), A DISTANCE OF 50.0 FEET, TO THE WEST RIGHT-OF-WAY LINE OF LA HWY No. 27 AND POINT OF BEGINNING; THENCE N89°34'15"W, ALONG THE SOUTH LINE OF SAID NORTHEAST QUARTER OF THE NORTHWEST QUARTER (NE1/4-NW1/4), A DISTANCE OF 385 FEET; THENCE N00°51'04"E A DISTANCE OF 11.1 FEET, TO THE SOUTH BACK OF CURB OF AN EXISTING CONCRETE DRIVE; THENCE ALONG SAID SOUTH BACK OF CURB THE FOLLOWING 12 CALLS: S89°08'08"E 22.68 FEET, N86°01'26"E 9.92 FEET, N83°45'01"E 58.50 FEET, N84°09'01"E 30.98 FEET TO A POINT OF CURVATURE OF A CURVE TO THE RIGHT, SAID CURVE HAVING A CENTRAL ANGLE OF 06°43'27", A RADIUS OF 25.00 FEET AND A CHORD WHICH BEARS N87°30'44"E AND MEASURES 2.93 FEET; THENCE ALONG SAID CURVE TO THE RIGHT 2.93 FEET TO A POINT OF CURVATURE OF A CURVE TO THE LEFT, SAID CURVE HAVING A CENTRAL ANGLE OF 08°08'50", A RADIUS OF 271.13 FEET AND A CHORD WHICH BEARS N86°48'03"E AND MEASURES 38.52 FEET: THENCE ALONG SAID CURVE TO THE LEFT 38.55 FEET TO A POINT OF CURVATURE OF A CURVE TO THE LEFT, SAID CURVE HAVING A CENTRAL ANGLE OF 12°17'23", A RADIUS OF 192.37 FEET AND A CHORD WHICH BEARS N79°18'38"E AND MEASURES 41.18 FEET, THENCE ALONG SAID CURVE TO THE LEFT 41.26 FEET; THENCE N73°33'07"E 38.56 FEET, TO A POINT OF CURVATURE OF A CURVE TO THE RIGHT, SAID CURVE HAVING A CENTRAL ANGLE OF 09°59'22", A RADIUS OF 25.00 FEET AND A CHORD WHICH BEARS N78°19'29"E AND MEASURES 4.35 FEET; THENCE ALONG SAID CURVE TO THE RIGHT 4.36 FEET; THENCE N83°19'10"E 38.41 FEET, TO A POINT OF CURVATURE OF A CURVE TO THE RIGHT, SAID CURVE HAVING A CENTRAL ANGLE OF 09°01'34", A RADIUS OF 520.22 FEET AND A CHORD WHICH BEARS N87°44'07"E AND MEASURES 81.87 FEET; THENCE ALONG SAID CURVE TO THE RIGHT 81.95 FEET, TO A POINT OF CURVATURE OF A CURVE TO THE RIGHT, SAID CURVE HAVING A CENTRAL ANGLE OF 22°32'32", A RADIUS OF 54.48 FEET AND A CHORD WHICH BEARS \$79°54'55"E AND MEASURES 21.30 FEET; THENCE ALONG SAID CURVE TO THE RIGHT 21.44 FEET, TO THE WEST RIGHT OF WAY LINE OF LA HWY No. 27; THENCE S00°51'04"W, ALONG SAID RIGHT OF WAY LINE, 49.6 FEET, TO THE POINT OF BEGINNING.

SAID TRACT OF LAND CONTAINING 0.291 ACRES, MORE OR LESS.

### TRACT 3

AN ACCESS SERVITUDE LYING IN THE NORTHEAST QUARTER OF THE NORTHWEST QUARTER (NE1/4-NW1/4) OF SECTION 10, TOWNSHIP 10 SOUTH, RANGE 10 WEST, CALCASIEU PARISH, LOUISIANA AND BEING MORE PARTICULARLY DESCRIBED AS FOLLOWS:

FOR A POINT OF BEGINNING COMMENCE AT THE SOUTHEAST CORNER OF THE NORTHEAST QUARTER OF THE NORTHWEST QUARTER (NE1/4-NW1/4) OF SECTION 10, TOWNSHIP 10 SOUTH, RANGE 10 WEST, CALCASIEU PARISH, LOUISIANA; THENCE N89°34'15"W, ALONG THE SOUTH LINE OF SAID NORTHEAST QUARTER OF THE NORTHWEST QUARTER (NE1/4-NW1/4), A DISTANCE OF 50.0 FEET, TO THE WEST RIGHT-OF-WAY LINE OF LA HWY No. 27; THENCE N00°51'04"E, ALONG SAID WEST RIGHT-OF-WAY LINE, A DISTANCE OF 49.6 FEET, TO THE POINT OF BEGINNING; THENCE N00°51'04"E, ALONG SAID WEST RIGHT-OF-WAY LINE A DISTANCE OF 43.05 FEET, TO A POINT ON THE NORTH BACK OF CURB OF AN EXISTING CONCRETE DRIVE, SAID POINT ALSO BEING A POINT OF CURVATURE OF A CURVE TO THE RIGHT, SAID CURVE HAVING A CENTRAL ANGLE OF 18°15'51", A RADIUS OF 45.00 FEET AND A CHORD WHICH BEARS \$80°24'24"W AND MEASURES 14.28 FEET; THENCE, ALONG SAID CURVE TO THE RIGHT, A DISTANCE OF 14.34 FEET; THENCE S89°32'19"W, ALONG SAID NORTH BACK OF CURB AND EXTENSION THEREOF, A DISTANCE OF 94.1 FEET, TO A POINT ON THE NORTH BACK OF CURB OF AN EXISTING CONCRETE DRIVE; THENCE ALONG SAID NORTH BACK OF CURB THE FOLLOWING 5 CALLS: A POINT OF CURVATURE OF A CURVE TO THE RIGHT, SAID CURVE HAVING A CENTRAL ANGLE OF 36°28'00", A RADIUS OF 20.00 FEET, A CHORD WHICH BEARS S38°26'23"W AND MEASURES 12.52 FEET; THENCE, ALONG SAID CURVE TO THE RIGHT

12.73 FEET TO A POINT OF CURVATURE OF A CURVE TO THE RIGHT, SAID CURVE HAVING A CENTRAL ANGLE OF 22°07'34", A RADIUS OF 36.00 FEET, A CHORD WHICH BEARS S78°37'51"W AND MEASURES 13.82 FEET; THENCE, ALONG SAID CURVE TO THE RIGHT 13.90 FEET, TO A POINT OF CURVATURE OF A CURVE TO THE LEFT, SAID CURVE HAVING A CENTRAL ANGLE OF 19°49'47", A RADIUS OF 109.00 FEET, A CHORD WHICH BEARS \$79°36'58"W AND MEASURES 37.54 FEET; THENCE, ALONG SAID CURVE TO THE LEFT 37.72 FEET, TO A POINT OF CURVATURE OF A CURVE TO THE RIGHT, SAID CURVE HAVING A CENTRAL ANGLE OF 21°08'06", A RADIUS OF 264.00 FEET, A CHORD WHICH BEARS \$80°16'08"W AND MEASURES 96.83 FEET; THENCE ALONG SAID CURVE TO THE RIGHT 97.38 FEET; THENCE N89°09'49"W 123.8 FEET; THENCE S00°51'04"W 41.6 FEET, TO THE SOUTH BACK OF CURB OF AN EXISTING CONCRETE DRIVE; THENCE ALONG SAID SOUTH BACK OF CURB THE FOLLOWING 12 CALLS: \$89°08'08"E 22.68 FEET, N86°01'26"E 9.92 FEET, N83°45'01"E 58.50 FEET, N84°09'01"E 30.98 FEET, TO A POINT OF CURVATURE OF A CURVE TO THE RIGHT, SAID CURVE HAVING A CENTRAL ANGLE OF 06°43'27", A RADIUS OF 25.00 FEET AND A CHORD WHICH BEARS N87°30'44"E AND MEASURES 2.93 FEET; THENCE ALONG SAID CURVE TO THE RIGHT 2.93 FEET, TO A POINT OF CURVATURE OF A CURVE TO THE LEFT, SAID CURVE HAVING A CENTRAL ANGLE OF 08°08'50", A RADIUS OF 271.13 FEET AND A CHORD WHICH BEARS N86°48'03"E AND MEASURES 38.52 FEET; THENCE ALONG SAID CURVE TO THE LEFT 38.55 FEET, TO A POINT OF CURVATURE OF A CURVE TO THE LEFT, SAID CURVE HAVING A CENTRAL ANGLE OF 12°17'23", A RADIUS OF 192.37 FEET AND A CHORD WHICH BEARS N79°18'38"E AND MEASURES 41.18 FEET, THENCE ALONG SAID CURVE TO THE LEFT 41.26 FEET; THENCE N73°33'07"E 38.56 FEET, TO A POINT OF CURVATURE OF A CURVE TO THE RIGHT, SAID CURVE HAVING A CENTRAL ANGLE OF 09°59'22", A RADIUS OF 25.00 FEET AND A CHORD WHICH BEARS N78°19'29"E AND MEASURES 4.35 FEET; THENCE ALONG SAID CURVE TO THE RIGHT 4.36 FEET; THENCE N83°19'10"E 38.41 FEET, TO A POINT OF CURVATURE OF A CURVE TO THE RIGHT, SAID CURVE HAVING A CENTRAL ANGLE OF 09°01'34", A RADIUS OF 520.22 FEET AND A CHORD WHICH BEARS N87°44'07"E AND MEASURES 81.87 FEET; THENCE ALONG SAID CURVE TO THE RIGHT 81.95 FEET, TO A POINT OF CURVATURE OF A CURVE TO THE RIGHT, SAID CURVE HAVING A CENTRAL ANGLE OF 22°32'32", A RADIUS OF 54.48 FEET AND A CHORD WHICH BEARS \$79°54'55"E AND MEASURES 21.30 FEET; THENCE ALONG SAID CURVE TO THE RIGHT 21.44 FEET, TO THE WEST RIGHT OF WAY LINE OF LA HWY No. 27 AND POINT OF BEGINNING.

SAID ACCESS SERVITUDE CONTAINING 0.306 ACRES, MORE OR LESS.

## TRACT 4

A STORM WATER DETENTION POND SERVITUDE LYING IN THE NORTHWEST QUARTER (NW1/4) OF SECTION 10, TOWNSHIP 10 SOUTH, RANGE 10 WEST, CALCASIEU PARISH, LOUISIANA AND BEING MORE PARTICULARLY DESCRIBED AS FOLLOWS:

FOR A POINT OF BEGINNING COMMENCE AT THE NORTHEAST CORNER OF THE SOUTHEAST QUARTER OF THE NORTHWEST QUARTER (SE1/4-NW1/4) OF SECTION 10, TOWNSHIP 10 SOUTH, RANGE 10 WEST, CALCASIEU PARISH, LOUISIANA; THENCE N89°34'15"W, ALONG THE NORTH LINE OF SAID SOUTHEAST QUARTER OF THE NORTHWEST QUARTER (SE1/4-NW1/4), A DISTANCE OF 435 FEET; THENCE N00°51'04"E A DISTANCE OF 9.6

FEET, TO THE POINT OF BEGINNING; THENCE N89°12'08"W A DISTANCE OF 135.5 FEET; THENCE S89°34'15"W A DISTANCE OF 29.0 FEET, TO A POINT OF CURVATURE OF A CURVE TO THE LEFT, SAID CURVE HAVING A CENTRAL ANGLE OF 88°38'05", A RADIUS OF 25.00 FEET AND A CHORD WHICH BEARS S45°15'13"W AND MEASURES 34.93 FEET; THENCE ALONG SAID CURVE TO THE LEFT, A DISTANCE OF 38.67 FEET; THENCE S00°56'10"W A DISTANCE OF 205.8 FEET; THENCE S89°34'15"E A DISTANCE OF 189.3 FEET; THENCE N00°51'04"E A DISTANCE OF 230.1 FEET, TO THE POINT OF BEGINNING.

SAID STORM WATER DETENTION POND SERVITUDE CONTAINING 0.998 ACRES, MORE OR LESS.

WHEREAS, this subdividing of lots is accepted by the City of Sulphur and may be withdrawn by the City of Sulphur should said plat interfere with the rights and privileges owned by the City of Sulphur pursuant to a pre-existing right of way, servitude or easement. If withdrawn, any improvements constructed thereon shall be removed at the expenses of owner thereof; and