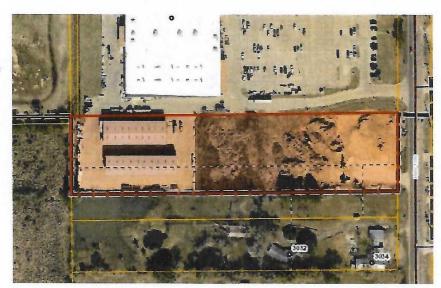

CALL TO ORDER
INVOCATION
PLEDGE OF ALLEGIANCE
ROLL CALL
APPROVAL OF MINUTES OF PREVIOUS MEETING (S)
APPROVAL OF AGENDA

1. Resolution granting the subdividing of lots to Stine Investors Corporation and Stine Land Company, Inc., property located south of Stine Lumber on Ruth Street to allow for future carwash and oil change business.

### **RESOLUTION**

Resolution granting the subdividing of lots to Stine Investors Corporation and Stine Land Company, Inc., property located south of Stine Lumber on Ruth Street to allow for future carwash and oil change business.

WHEREAS, in accordance with Chapter 18, Section 2 (c) and Appendix B, Article III, Part I, Section 1, (6) (c) and (e) of the Code of Ordinances of the City of Sulphur, application has been received from Stine Investors Corporation and Stine Land Company, Inc., property located south of Stine Lumber on Ruth Street to allow for future carwash and oil change business for property described as follows: