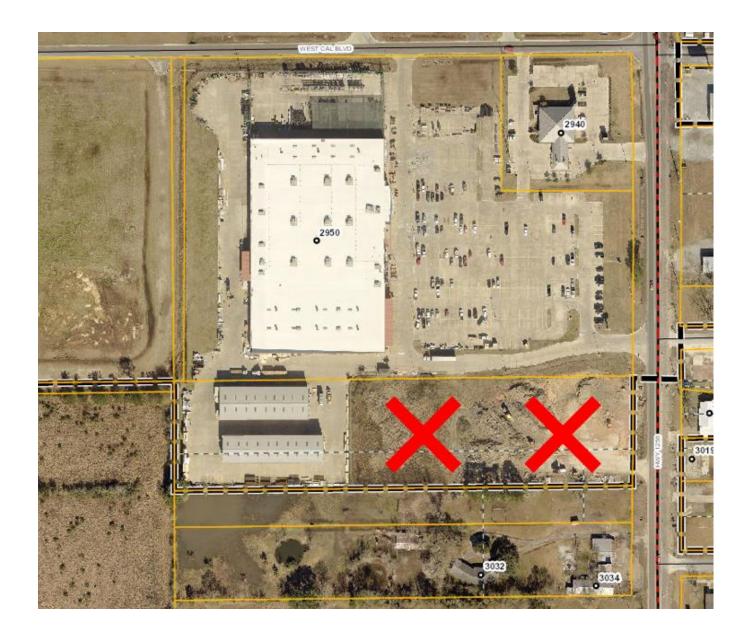

CALL TO ORDER
INVOCATION
PLEDGE OF ALLEGIANCE
ROLL CALL
APPROVAL OF MINUTES OF PREVIOUS MEETING (S)
APPROVAL OF AGENDA

1. Resolution granting the subdividing of lots to Stine Investors Corporation and Stine Land Company, Inc., property located south of Stine Lumber on Ruth Street to allow for future carwash and oil change business.

### **RESOLUTION**

Resolution granting the subdividing of lots to Stine Investors Corporation and Stine Land Company, Inc., property located south of Stine Lumber on Ruth Street to allow for future carwash and oil change business.

WHEREAS, in accordance with Chapter 18, Section 2 (c) and Appendix B, Article III, Part I, Section 1, (6) (c) and (e) of the Code of Ordinances of the City of Sulphur, application has been received from Stine Investors Corporation and Stine Land Company, Inc., property located south of Stine Lumber on Ruth Street to allow for future carwash and oil change business for property described as follows: