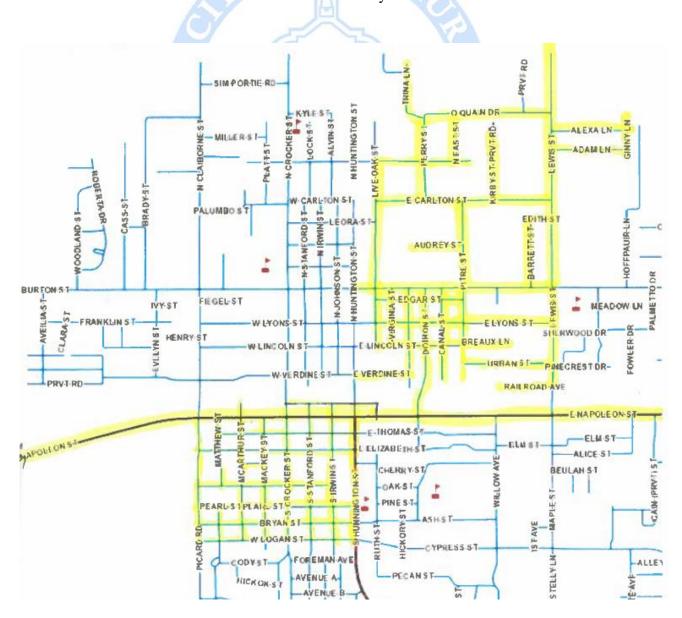

## PRESS RELEASE – FOR IMMEDIATE RELEASE

The following areas trash collection schedule will be changing from Tuesdays to Monday's starting May 1<sup>st</sup>, 2023, per Waste Management.

- W. Napoleon from Kim Street to Picard Street
- E. Napoleon from Picard Street to Cain Street
- Lewis Street from E. Napoleon Street to Barney Hoffpauir Road
  - S. Huntington Street from Logan Street to E. Napoleon Street
    - Picard Road from Logan Street to W. Napoleon Street
- Matthew Street from W. Napoleon Street past W. Elizabeth Street
  - Matthew Street from Pearl Street to Logan Street
    - All of Linton Street
  - McArthur Street from W. Napoleon Street to W. Logan Street
  - Mackey Street from W. Napoleon Street to W. Logan Street
  - S. Crocker Street from W. Napoleon Street to W. Logan Street
  - S. Stanford Street from W. Napoleon Street to W. Logan Street
  - S. Irwin Street from W. Napoleon Street to W. Logan Street
  - W. Logan Street from Picard Road to S. Huntington Street
    - Bryan Street from Picard Road to S. Huntington Street
    - Pearl Street from Picard Road to S. Huntington Street
      - Phillips Street from Picard Road to S. Irwin Street
        - All of Truman Street
  - W. Elizabeth Street from Picard Road to S. Huntington Street
- W. Thomas Street from Matthew Street to S. Huntington Street
- E. Verdine Street from N. Huntington Street to Hildebrandt Street
  - E. Lincoln Street from N. Huntington Street to Pitre Street
    - E. Lyons Street from Live Oak Street to Lewis Street
      - Edgar Street from Live Oak Street to Pitre Street
  - E. Burton Street from N. Huntington Street to Lewis Street
    - All of Breaux Lane
    - All of Urban Street
    - All of Rail Road Avenue
- Live Oak Street from E. Brimstone Street to E. Lincoln Street
  - Virginia Street from W. Burton Street to E. Lincoln Street
- Hildebrandt Street from W. Burton Street to E. Verdine Street
- Doiron Street from W. Burton Street to W. Napoleon Street
  - All of Canal Street
  - All of Pitre Street
  - All of Edith Street

- All of Barrett Street
- All of Audrey Street
- All of O'Quain Drive
  - All of Alexa Lane
- All of Adam Lane
- All of Ginny Lane
- All of Trina Lane
- All of Perry Street
- All of N. East Street
- E. Brimstone from Live Oak Street to the end of E. Brimstone
  - E. Carlton from Live Oak Street to Lewis Street
    - All of Kirby Street