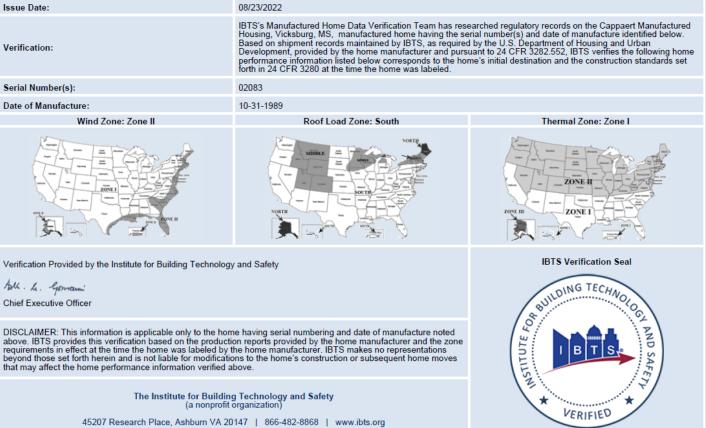

## MANUFACTURED HOME PERFORMANCE VERIFICATION CERTIFICATE©

Institute for Building Technology and Safety (IBTS)

## 08/23/2022