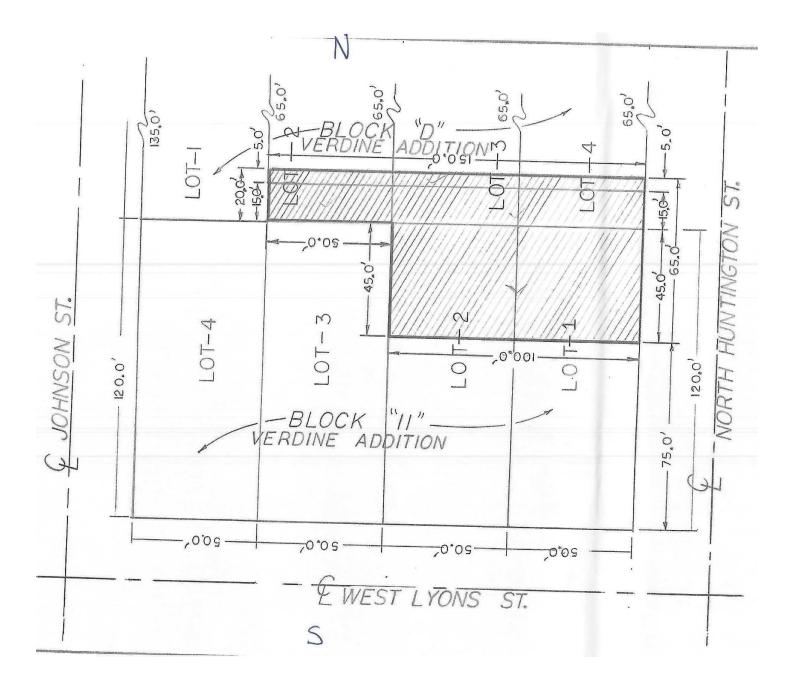

6. Resolution granting an Exception to Johnny and Amy Frost, 415 North Huntington Street, to allow for living in a Business District.