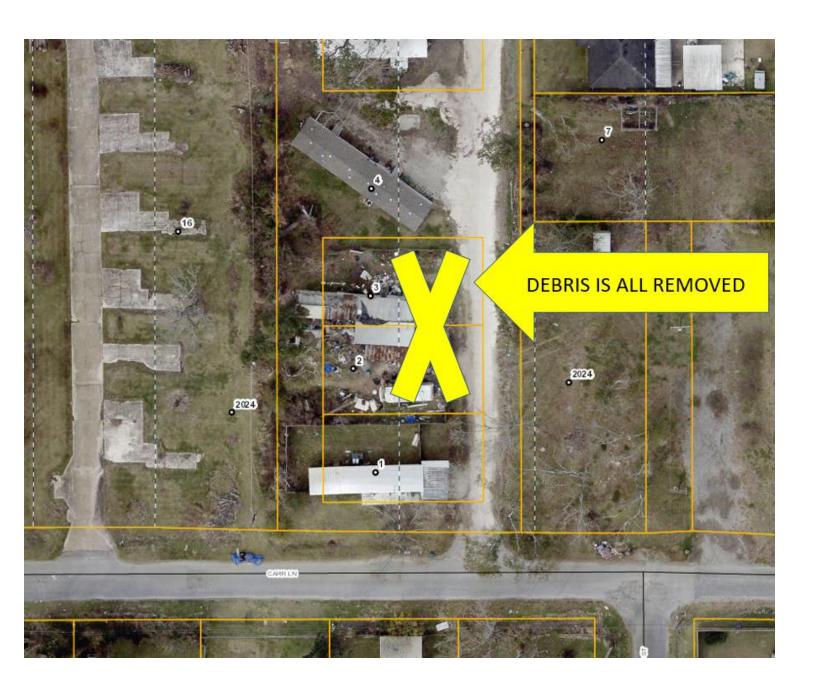

### **LAND USE**

- 3. Resolution granting a variance to Raymond Arabie, 999 Live Oak Street, to allow for living in an RV due to damages caused by Hurricane Laura.
- 4. Resolution granting an Exception to KAB Investments, LLC, 2024 Carr Lane, Lots 2 and 3, to allow for living in a Business District.
- 5. Resolution granting a rezone to Sticker Stop, Inc., 688 South Post Oak Road, from Business to Commercial to allow for a high-end RV storage facility.