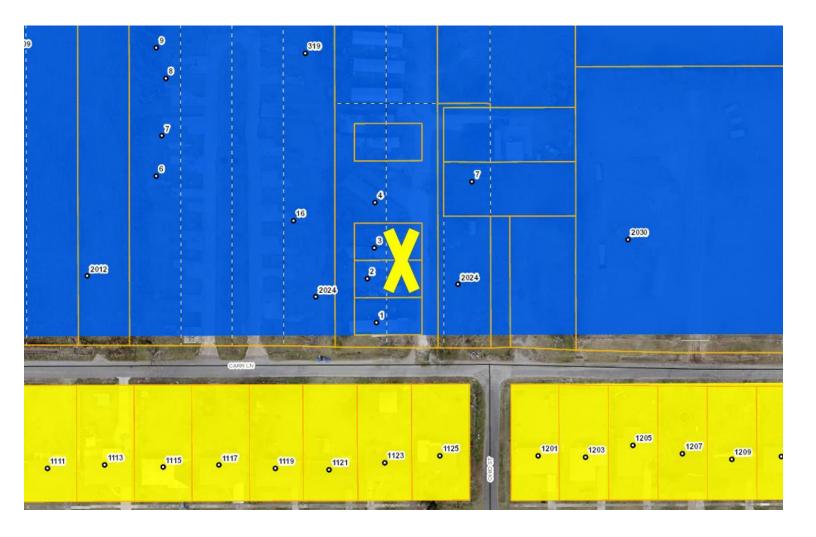

### **LAND USE**

- 3. Resolution granting a variance to Raymond Arabie, 999 Live Oak Street, to allow for living in an RV due to damages caused by Hurricane Laura.
- 4. Resolution granting an Exception to KAB Investments, LLC, 2024 Carr Lane, Lots 2 and 3, to allow for living in a Business District.
- 5. Resolution granting a rezone to Sticker Stop, Inc., 688 South Post Oak Road, from Business to Commercial to allow for a high-end RV storage facility.