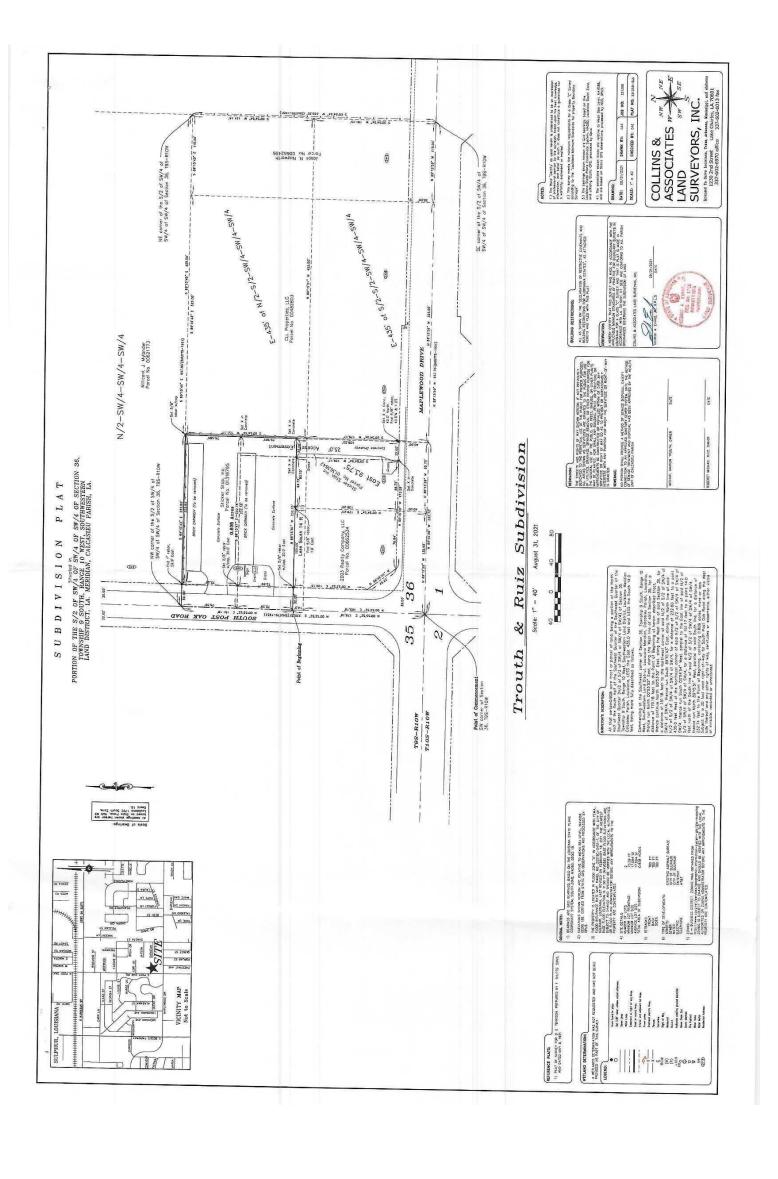

### **LAND USE**

- 3. Resolution granting a variance to Raymond Arabie, 999 Live Oak Street, to allow for living in an RV due to damages caused by Hurricane Laura.
- 4. Resolution granting an Exception to KAB Investments, LLC, 2024 Carr Lane, Lots 2 and 3, to allow for living in a Business District.
- 5. Resolution granting a rezone to Sticker Stop, Inc., 688 South Post Oak Road, from Business to Commercial to allow for a high-end RV storage facility.