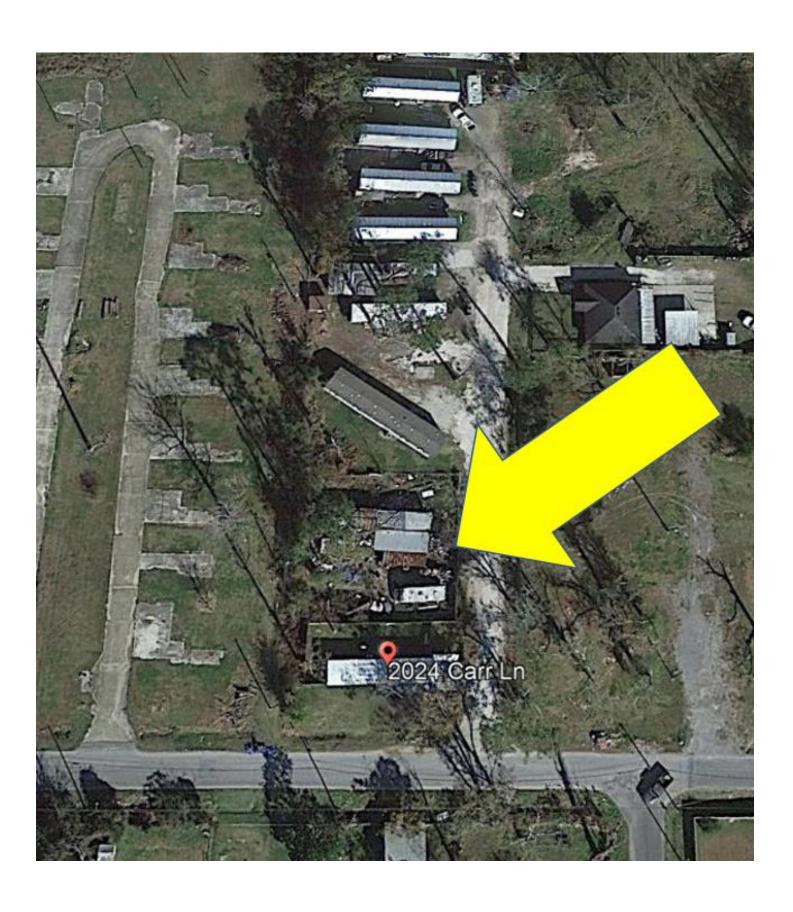

### **LAND USE**

- 3. Resolution granting a variance to Raymond Arabie, 999 Live Oak Street, to allow for living in an RV due to damages caused by Hurricane Laura.
- 4. Resolution granting an Exception to KAB Investments, LLC, 2024 Carr Lane, Lots 2 and 3, to allow for living in a Business District.
- 5. Resolution granting a rezone to Sticker Stop, Inc., 688 South Post Oak Road, from Business to Commercial to allow for a high-end RV storage facility.