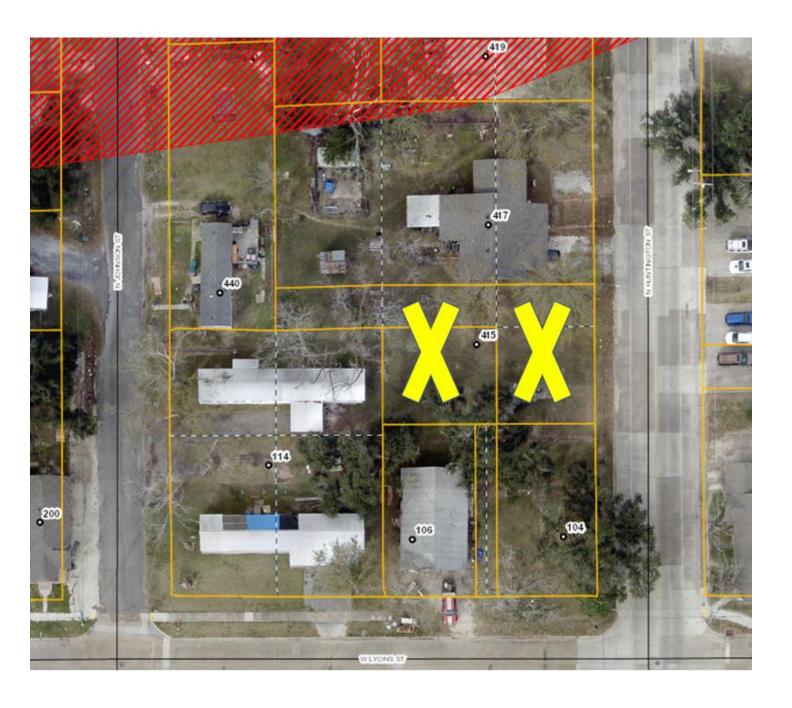

6. Resolution granting an Exception to Johnny and Amy Frost, 415 North Huntington Street, to allow for living in a Business District.