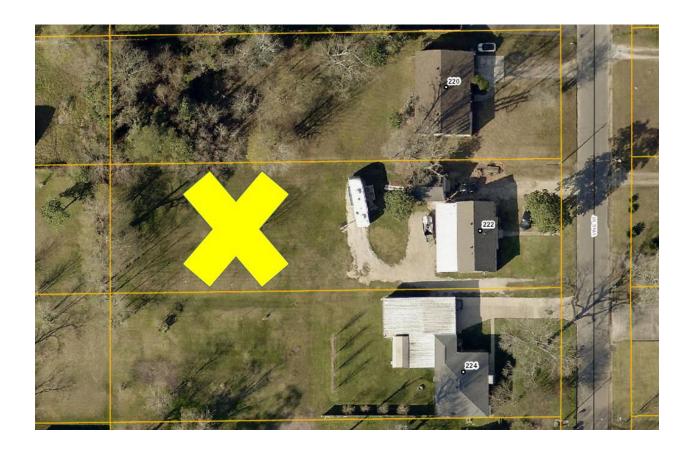

### **BZA**

- Resolution granting a variance to Maplewood First Baptist Church, 4501
   Maplewood Drive, to allow for a temporary office trailer, two 18-wheelers used
   as a bunkhouse, and two 5<sup>th</sup> wheel campers used by contractors during
   construction at church.
- 2. Resolution granting a variance extension to Eric and Tena Fogleman, 222 Vine Street, to allow for temporary living in an RV.

### **RESOLUTION**

RESOLUTION GRANTING A VARIANCE EXTENSION TO ERIC AND TENA FOGLEMAN, 222 VINE STREET, TO ALLOW FOR TEMPORARY LIVING IN AN RV.

WHEREAS, in accordance with Article IV, Part 3, Section 1 (1) (a) of the Land Use Ordinance of the City of Sulphur, Louisiana, an RV is not considered a single family detached dwelling; and

WHEREAS, variance shall expire in 6 months (i.e. March 19, 2023).

BE IT RESOLVED by the Board of Zoning Adjustment of the City of Sulphur, Louisiana, that they do hereby grant a variance extension to Eric and Tena Fogleman, 222 Vine Street, to allow for temporary living in an RV for the following described property:

BE IT FURTHER RESOLVED by the Board of Zoning Adjustment, that they do hereby grant a variance extension to Eric and Tena Fogleman, 222 Vine Street, to allow for temporary living in an RV.

ADDDOVED AND ADODTED I