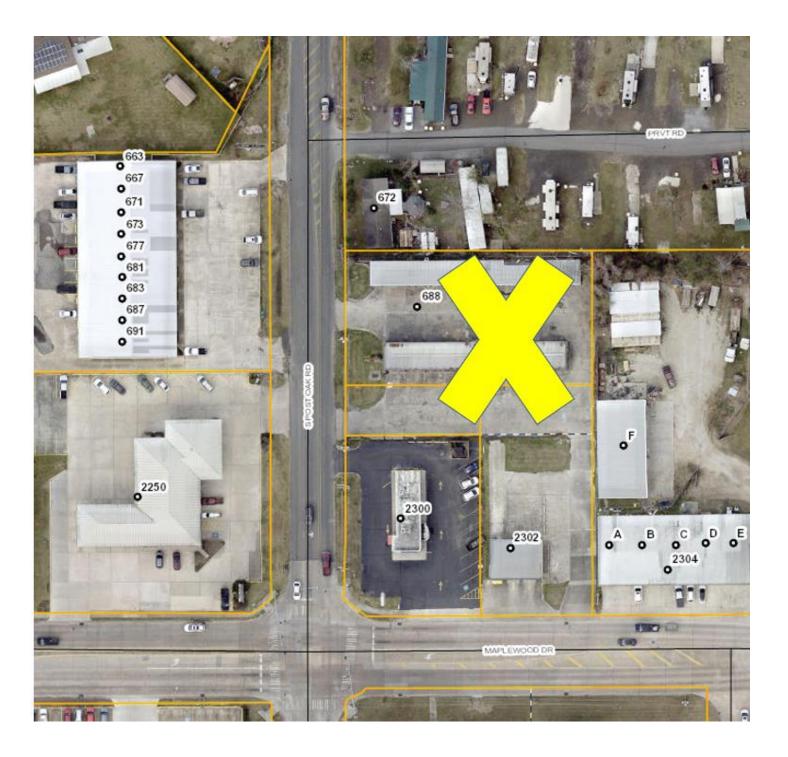

### **LAND USE**

- 3. Resolution granting a variance to Raymond Arabie, 999 Live Oak Street, to allow for living in an RV due to damages caused by Hurricane Laura.
- 4. Resolution granting an Exception to KAB Investments, LLC, 2024 Carr Lane, Lots 2 and 3, to allow for living in a Business District.
- 5. Resolution granting a rezone to Sticker Stop, Inc., 688 South Post Oak Road, from Business to Commercial to allow for a high-end RV storage facility.