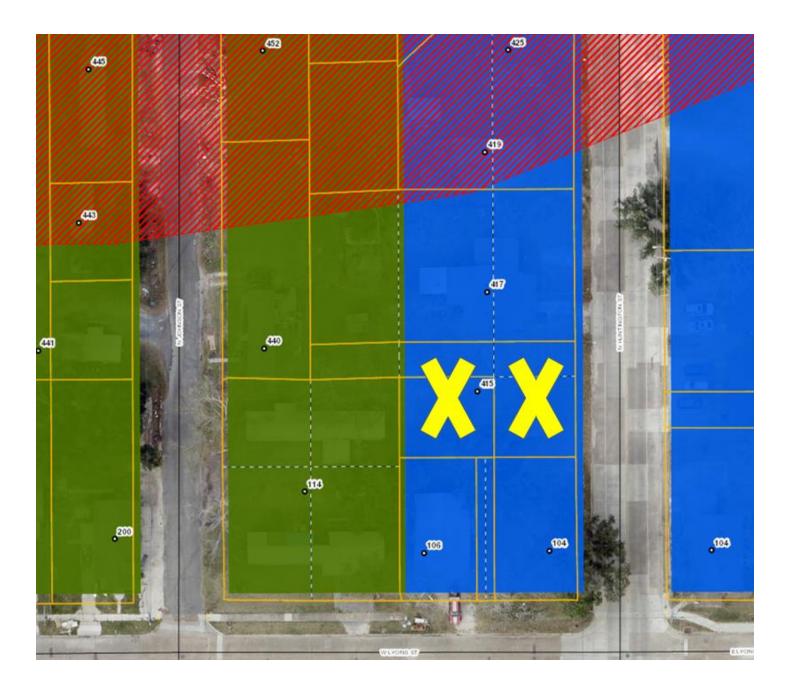

6. Resolution granting an Exception to Johnny and Amy Frost, 415 North Huntington Street, to allow for living in a Business District.