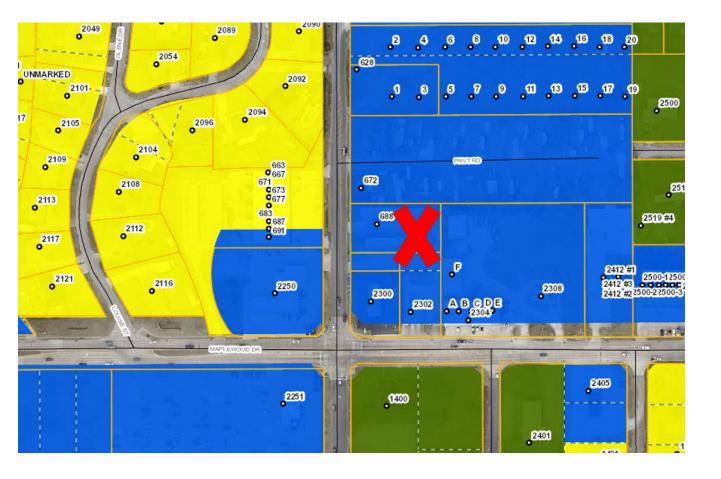

### **BZA**

- Resolution granting a variance to Maplewood First Baptist Church, 4501
   Maplewood Drive, to allow for a temporary office trailer, two 18-wheelers used
   as a bunkhouse, and two 5<sup>th</sup> wheel campers used by contractors during
   construction at church.
- 2. Resolution granting a variance extension to Eric and Tena Fogleman, 222 Vine Street, to allow for temporary living in an RV.