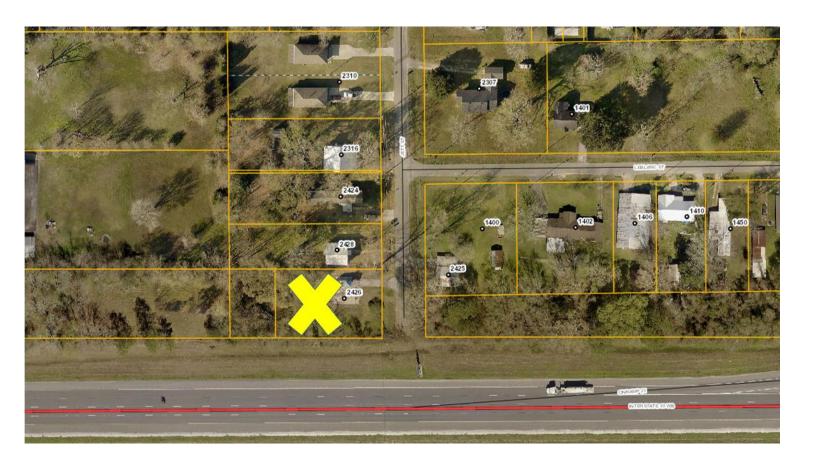

#### **RESOLUTION**

RESOLUTION GRANTING A VARIANCE TO JAMES BARRILLEAUX, 2426 JETT STREET, TO ALLOW FOR TEMPORARY LIVING IN AN RV.

WHEREAS, in accordance with Article IV, Part 3, Section 1 (1) (a) of the Land Use Ordinance of the City of Sulphur, Louisiana, an RV is not considered a single family detached dwelling.

BE IT RESOLVED by the Board of Zoning Adjustment of the City of Sulphur, Louisiana, that they do hereby grant a variance to James Barrilleaux, 2426 Jett Street, to allow for temporary living in an RV for the following described property:

COM AT NE COR LOT 59 SECOND SUB OF SULPHUR FARMS S 96 FT TO N LINE OF INTERSTATE HWY 10 R/W WLY 145 FT ALONG HWY 10 R/W ETC

This variance is granted by the City of Sulphur and may be withdrawn by the City of Sulphur should said variance interfere with the rights and privileges owned by the City of Sulphur pursuant to a pre-existing right of way, servitude or easement. If withdrawn, any improvements constructed thereon shall be removed at the expenses of owner thereof.