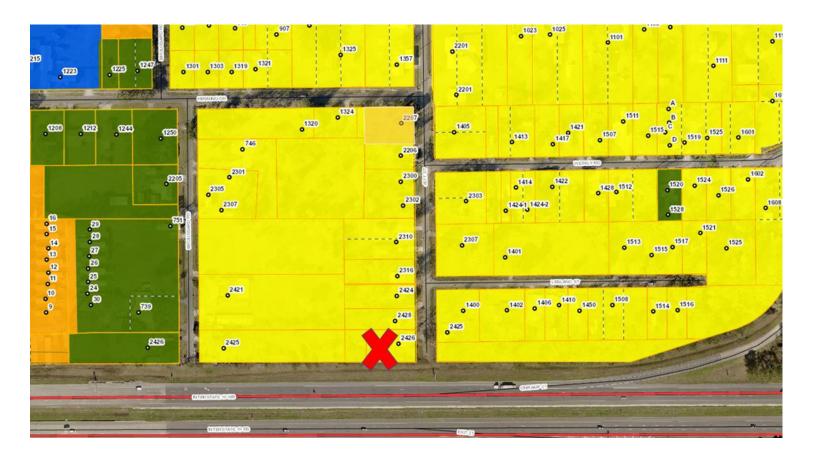

#### **RESOLUTION**

RESOLUTION GRANTING A VARIANCE TO JAMES BARRILLEAUX, 2426 JETT STREET, TO ALLOW FOR TEMPORARY LIVING IN AN RV.

WHEREAS, in accordance with Article IV, Part 3, Section 1 (1) (a) of the Land Use Ordinance of the City of Sulphur, Louisiana, an RV is not considered a single family detached dwelling.

BE IT RESOLVED by the Board of Zoning Adjustment of the City of Sulphur, Louisiana, that they do hereby grant a variance to James Barrilleaux, 2426 Jett Street, to allow for temporary living in an RV for the following described property:

COM AT NE COR LOT 59 SECOND SUB OF SULPHUR FARMS S 96 FT TO N LINE OF INTERSTATE HWY 10 R/W WLY 145 FT ALONG HWY 10 R/W ETC

This variance is granted by the City of Sulphur and may be withdrawn by the City of Sulphur should said variance interfere with the rights and privileges owned by the City of Sulphur pursuant to a pre-existing right of way, servitude or easement. If withdrawn, any improvements constructed thereon shall be removed at the expenses of owner thereof.