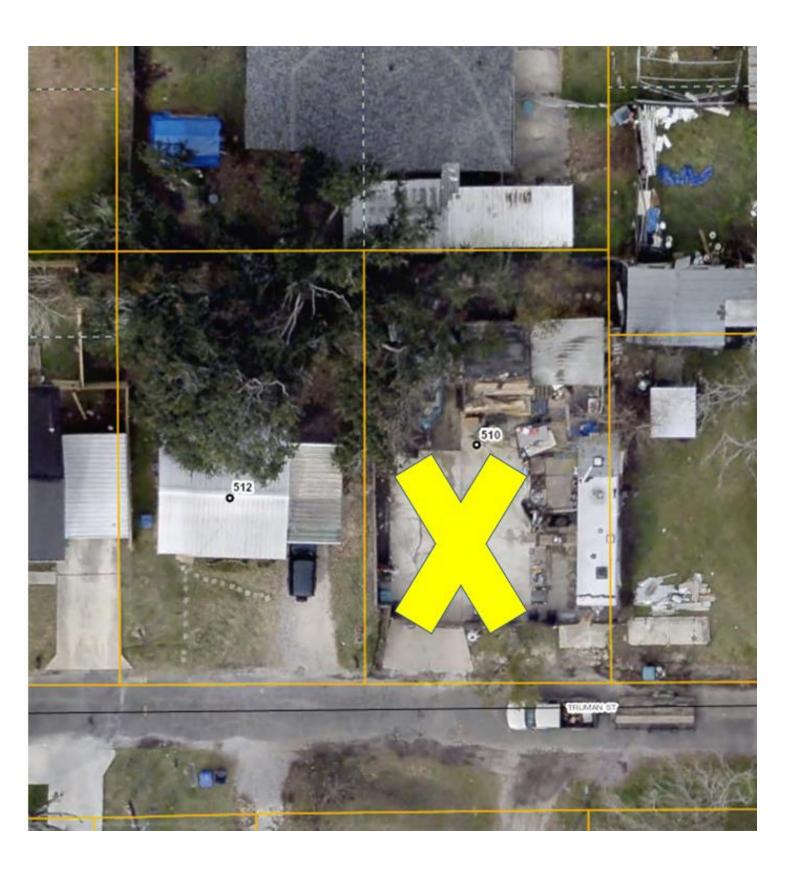

CALL TO ORDER
INVOCATION
PLEDGE OF ALLEGIANCE
ROLL CALL
APPROVAL OF MINUTES
APPROVAL OF AGENDA

- 1. Resolution granting a 3<sup>rd</sup> variance extension to Danny Lewing, 510 Truman Street, to continue to live in RV temporarily due to a fire destroying his mobile home.
- 2. Resolution granting a variance extension to James Barrilleaux, 2426 Jett Street, to allow for temporary living in an RV.

#### **RESOLUTION**

RESOLUTION GRANTING A THIRD EXTENSION TO VARIANCE FOR DANNY LEWING, 510 TRUMAN STREET, TO ALLOW FOR LIVING IN AN RV DUE TO A FIRE DESTROYNIG HIS MOBLE HOME.

WHEREAS, in accordance with Article IV, Part 3, Section 1 (1) (a) of the Land Use Ordinance of the City of Sulphur, Louisiana, an RV is not considered a single family detached dwelling.

WHEREAS, variance shall expire in 6 months (i.e. February 15, 2023).

BE IT RESOLVED by the Board of Zoning Adjustment of the City of Sulphur, Louisiana, that they do hereby grant a third extension to variance for Danny Lewing, 510 Truman Street, to allow for living in an RV due to a fire destroying his mobile home for the following described property: