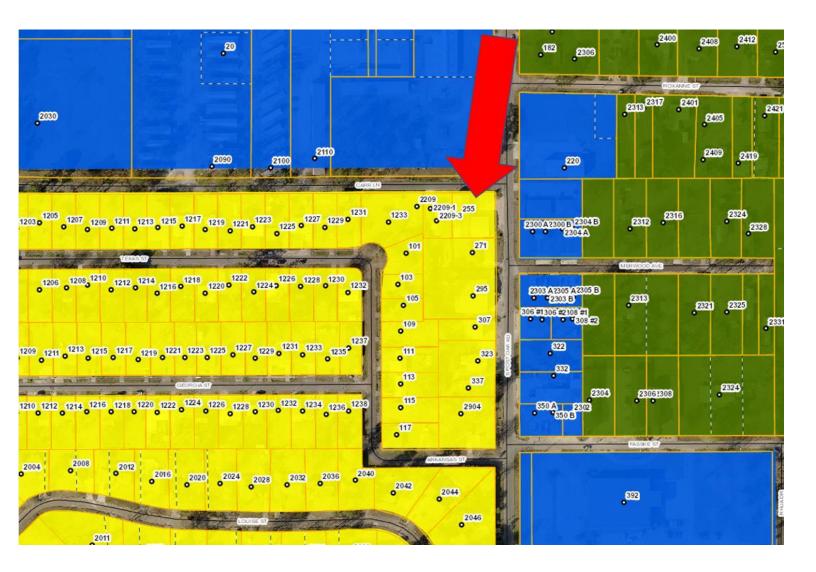

### ORDINANCE NO. M-C SERIES

ORDINANCE GRANTING A REZONE TO BCL PROPERTIES, LLC, 255 SOUTH POST OAK ROAD, FROM RESIDENTIAL TO COMMERCIAL, TO CONTINUE LEASING BUILDING FOR LIGHT MANUFACTURING, WHOLESALING, AND WAREHOUSING.

BE IT ORDAINED by the City Council of the City of Sulphur, Louisiana, that they do hereby grant a rezone to BCL Properties, LLC, 255 South Post Oak Road for the following described property:

COM 30 FT W AND 30 FT S OF NE COR SE 35.9.10, S 116.34 FT, W 106.7 FT ETC