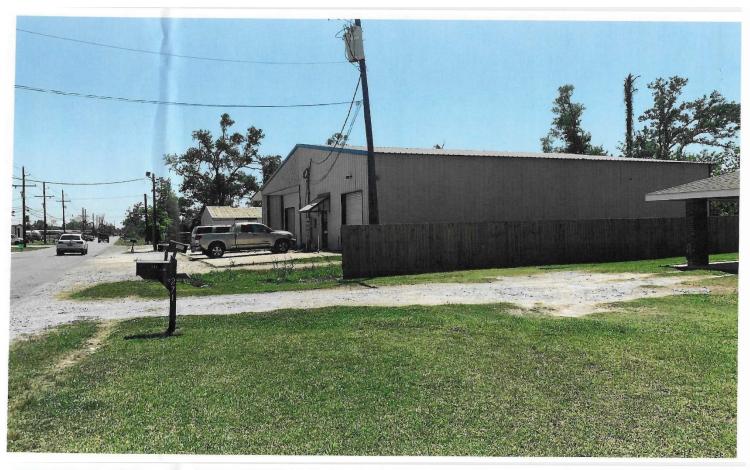

CALL TO ORDER
INVOCATION
PLEDGE OF ALLEGIANCE
ROLL CALL
APPROVAL OF MINUTES OF PREVIOUS MEETING
APPROVAL OF AGENDA

- PUBLIC HEARING on ordinance granting a rezone to BCL Properties, LLC, 225
   South Post Oak Road, from Residential District to Commercial, to continue leasing building for light manufacturing, wholesaling, and warehousing.
   ORD59-22 (Melinda Hardy)
- 2. PUBLIC HEARING on ordinance accepting Final Plat from Mimosa Park Subdivision, LLC, for Mimosa Park Subdivision Phase III. ORD60-22 (Mike Koonce)
- 3. RESOLUTION accepting streets in Mimosa Park Subdivision Phase III. RES27-22 (Mike Koonce)
- 4. PUBLIC HEARING on ordinance amending Chapter 14, Section 5 of the Code of Ordinances of the City of Sulphur Manufactured Home Restrictions (age requirement and photos). ORD61-22 (Mayor Danahay)
- 5. PUBLIC HEARING amending and re-adopting the General Fund Budget for Fiscal Year ending June 30, 2022. ORD62-22 (Mayor Danahay)
- 6. PUBLIC HEARING amending Ordinance No. 1751, M-C Series, particularly Section 18-4 Definitions Major Subdivision. ORD63-22 (Mayor Danahay)
- 7. PUBLIC HEARING amending Chapter 14, Section 1 of the Code of Ordinances of the City of Sulphur Moving of mobile/manufactured home in and out of and within the city to provide for (d) proof of ownership.

### ORDINANCE NO. M-C SERIES

ORDINANCE GRANTING A REZONE TO BCL PROPERTIES, LLC, 255 SOUTH POST OAK ROAD, FROM RESIDENTIAL TO COMMERCIAL, TO CONTINUE LEASING BUILDING FOR LIGHT MANUFACTURING, WHOLESALING, AND WAREHOUSING.

BE IT ORDAINED by the City Council of the City of Sulphur, Louisiana, that they do hereby grant a rezone to BCL Properties, LLC, 255 South Post Oak Road for the following described property:

COM 30 FT W AND 30 FT S OF NE COR SE 35.9.10, S 116.34 FT, W 106.7 FT ETC