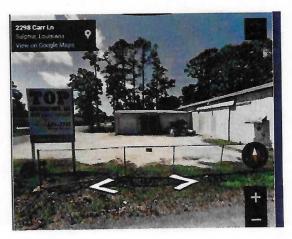

### ORDINANCE NO. M-C SERIES

ORDINANCE GRANTING A REZONE TO BCL PROPERTIES, LLC, 255 SOUTH POST OAK ROAD, FROM RESIDENTIAL TO COMMERCIAL, TO CONTINUE LEASING BUILDING FOR LIGHT MANUFACTURING, WHOLESALING, AND WAREHOUSING.

BE IT ORDAINED by the City Council of the City of Sulphur, Louisiana, that they do hereby grant a rezone to BCL Properties, LLC, 255 South Post Oak Road for the following described property:

COM 30 FT W AND 30 FT S OF NE COR SE 35.9.10, S 116.34 FT, W 106.7 FT ETC