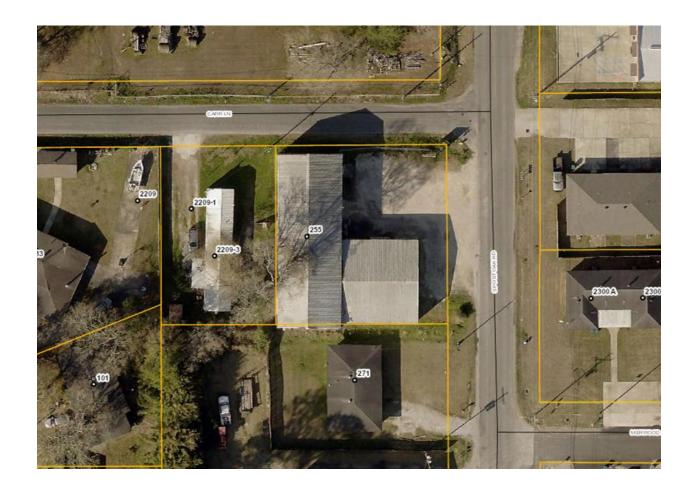

### ORDINANCE NO. M-C SERIES

ORDINANCE GRANTING A REZONE TO BCL PROPERTIES, LLC, 255 SOUTH POST OAK ROAD, FROM RESIDENTIAL TO COMMERCIAL, TO CONTINUE LEASING BUILDING FOR LIGHT MANUFACTURING, WHOLESALING, AND WAREHOUSING.

BE IT ORDAINED by the City Council of the City of Sulphur, Louisiana, that they do hereby grant a rezone to BCL Properties, LLC, 255 South Post Oak Road for the following described property:

COM 30 FT W AND 30 FT S OF NE COR SE 35.9.10, S 116.34 FT, W 106.7 FT ETC