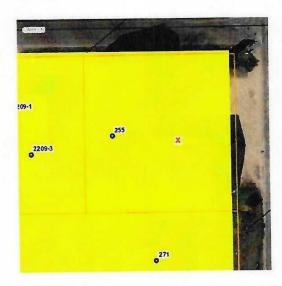

### ORDINANCE NO. M-C SERIES

ORDINANCE GRANTING A REZONE TO BCL PROPERTIES, LLC, 255 SOUTH POST OAK ROAD, FROM RESIDENTIAL TO COMMERCIAL, TO CONTINUE LEASING BUILDING FOR LIGHT MANUFACTURING, WHOLESALING, AND WAREHOUSING.

BE IT ORDAINED by the City Council of the City of Sulphur, Louisiana, that they do hereby grant a rezone to BCL Properties, LLC, 255 South Post Oak Road for the following described property:

COM 30 FT W AND 30 FT S OF NE COR SE 35.9.10, S 116.34 FT, W 106.7 FT ETC