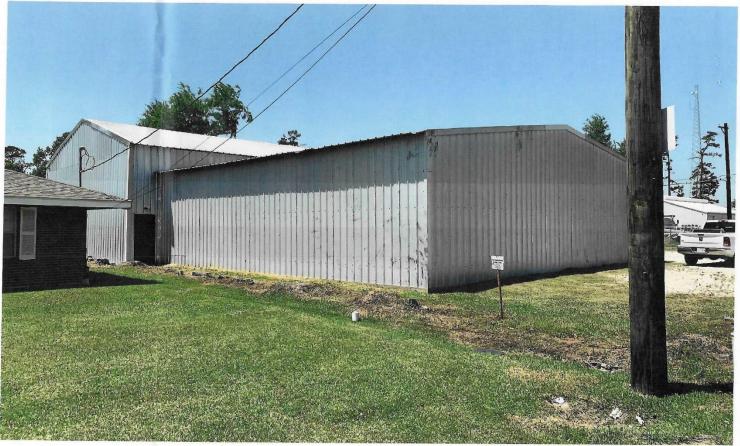

CALL TO ORDER
INVOCATION
PLEDGE OF ALLEGIANCE
ROLL CALL
APPROVAL OF MINUTES OF PREVIOUS MEETING
APPROVAL OF AGENDA

- PUBLIC HEARING on ordinance granting a rezone to BCL Properties, LLC, 225
   South Post Oak Road, from Residential District to Commercial, to continue leasing building for light manufacturing, wholesaling, and warehousing.
   ORD59-22 (Melinda Hardy)
- 2. PUBLIC HEARING on ordinance accepting Final Plat from Mimosa Park Subdivision, LLC, for Mimosa Park Subdivision Phase III. ORD60-22 (Mike Koonce)
- 3. RESOLUTION accepting streets in Mimosa Park Subdivision Phase III. RES27-22 (Mike Koonce)
- 4. PUBLIC HEARING on ordinance amending Chapter 14, Section 5 of the Code of Ordinances of the City of Sulphur Manufactured Home Restrictions (age requirement and photos). ORD61-22 (Mayor Danahay)
- 5. PUBLIC HEARING amending and re-adopting the General Fund Budget for Fiscal Year ending June 30, 2022. ORD62-22 (Mayor Danahay)
- 6. PUBLIC HEARING amending Ordinance No. 1751, M-C Series, particularly Section 18-4 Definitions Major Subdivision. ORD63-22 (Mayor Danahay)
- 7. PUBLIC HEARING amending Chapter 14, Section 1 of the Code of Ordinances of the City of Sulphur Moving of mobile/manufactured home in and out of and within the city to provide for (d) proof of ownership.

### ORDINANCE NO. M-C SERIES

ORDINANCE GRANTING A REZONE TO BCL PROPERTIES, LLC, 255 SOUTH POST OAK ROAD, FROM RESIDENTIAL TO COMMERCIAL, TO CONTINUE LEASING BUILDING FOR LIGHT MANUFACTURING, WHOLESALING, AND WAREHOUSING.

BE IT ORDAINED by the City Council of the City of Sulphur, Louisiana, that they do hereby grant a rezone to BCL Properties, LLC, 255 South Post Oak Road for the following described property:

COM 30 FT W AND 30 FT S OF NE COR SE 35.9.10, S 116.34 FT, W 106.7 FT ETC