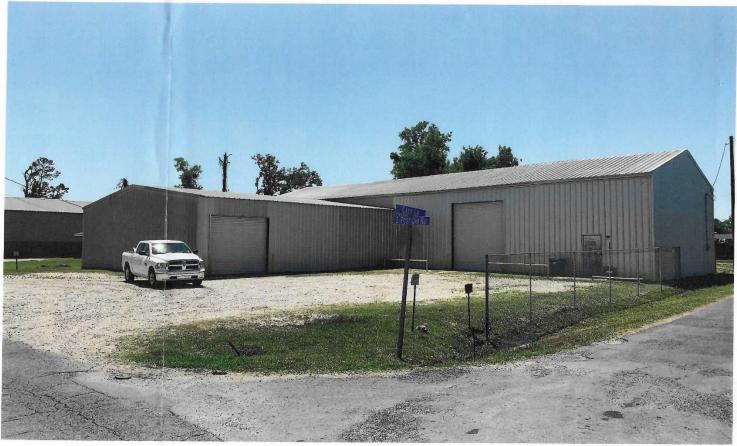

CALL TO ORDER
INVOCATION
PLEDGE OF ALLEGIANCE
ROLL CALL
APPROVAL OF MINUTES OF PREVIOUS MEETING
APPROVAL OF AGENDA

- PUBLIC HEARING on ordinance granting a rezone to BCL Properties, LLC, 225
   South Post Oak Road, from Residential District to Commercial, to continue leasing building for light manufacturing, wholesaling, and warehousing.
   ORD59-22 (Melinda Hardy)
- 2. PUBLIC HEARING on ordinance accepting Final Plat from Mimosa Park Subdivision, LLC, for Mimosa Park Subdivision Phase III. ORD60-22 (Mike Koonce)
- 3. RESOLUTION accepting streets in Mimosa Park Subdivision Phase III. RES27-22 (Mike Koonce)
- 4. PUBLIC HEARING on ordinance amending Chapter 14, Section 5 of the Code of Ordinances of the City of Sulphur Manufactured Home Restrictions (age requirement and photos). ORD61-22 (Mayor Danahay)
- 5. PUBLIC HEARING amending and re-adopting the General Fund Budget for Fiscal Year ending June 30, 2022. ORD62-22 (Mayor Danahay)
- 6. PUBLIC HEARING amending Ordinance No. 1751, M-C Series, particularly Section 18-4 Definitions Major Subdivision. ORD63-22 (Mayor Danahay)
- 7. PUBLIC HEARING amending Chapter 14, Section 1 of the Code of Ordinances of the City of Sulphur Moving of mobile/manufactured home in and out of and within the city to provide for (d) proof of ownership.

### ORDINANCE NO. M-C SERIES

ORDINANCE GRANTING A REZONE TO BCL PROPERTIES, LLC, 255 SOUTH POST OAK ROAD, FROM RESIDENTIAL TO COMMERCIAL, TO CONTINUE LEASING BUILDING FOR LIGHT MANUFACTURING, WHOLESALING, AND WAREHOUSING.

BE IT ORDAINED by the City Council of the City of Sulphur, Louisiana, that they do hereby grant a rezone to BCL Properties, LLC, 255 South Post Oak Road for the following described property:

COM 30 FT W AND 30 FT S OF NE COR SE 35.9.10, S 116.34 FT, W 106.7 FT ETC