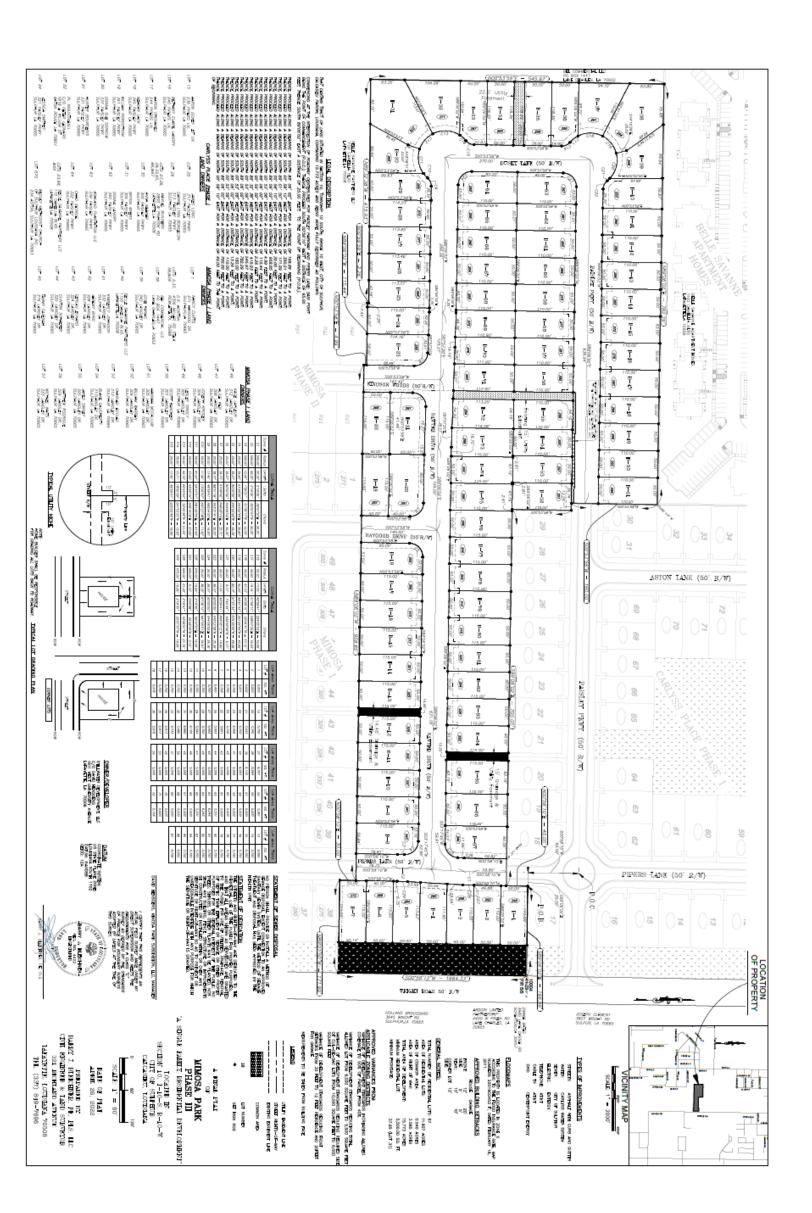

CALL TO ORDER
INVOCATION
PLEDGE OF ALLEGIANCE
ROLL CALL
APPROVAL OF MINUTES OF PREVIOUS MEETING
APPROVAL OF AGENDA

- PUBLIC HEARING on ordinance granting a rezone to BCL Properties, LLC, 225
   South Post Oak Road, from Residential District to Commercial, to continue leasing building for light manufacturing, wholesaling, and warehousing.
   ORD59-22 (Melinda Hardy)
- 2. PUBLIC HEARING on ordinance accepting Final Plat from Mimosa Park Subdivision, LLC, for Mimosa Park Subdivision Phase III. ORD60-22 (Mike Koonce)
- 3. RESOLUTION accepting streets in Mimosa Park Subdivision Phase III. RES27-22 (Mike Koonce)
- 4. PUBLIC HEARING on ordinance amending Chapter 14, Section 5 of the Code of Ordinances of the City of Sulphur Manufactured Home Restrictions (age requirement and photos). ORD61-22 (Mayor Danahay)
- 5. PUBLIC HEARING amending and re-adopting the General Fund Budget for Fiscal Year ending June 30, 2022. ORD62-22 (Mayor Danahay)
- 6. PUBLIC HEARING amending Ordinance No. 1751, M-C Series, particularly Section 18-4 Definitions Major Subdivision. ORD63-22 (Mayor Danahay)
- 7. PUBLIC HEARING amending Chapter 14, Section 1 of the Code of Ordinances of the City of Sulphur Moving of mobile/manufactured home in and out of and within the city to provide for (d) proof of ownership.