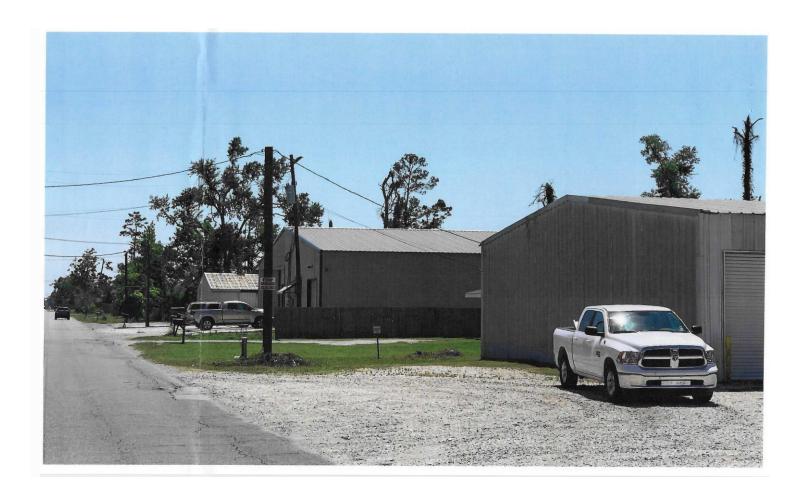

CALL TO ORDER
INVOCATION
PLEDGE OF ALLEGIANCE
ROLL CALL
APPROVAL OF MINUTES OF PREVIOUS MEETING
APPROVAL OF AGENDA

- PUBLIC HEARING on ordinance granting a rezone to BCL Properties, LLC, 225
   South Post Oak Road, from Residential District to Commercial, to continue leasing building for light manufacturing, wholesaling, and warehousing.
   ORD59-22 (Melinda Hardy)
- 2. PUBLIC HEARING on ordinance accepting Final Plat from Mimosa Park Subdivision, LLC, for Mimosa Park Subdivision Phase III. ORD60-22 (Mike Koonce)
- 3. RESOLUTION accepting streets in Mimosa Park Subdivision Phase III. RES27-22 (Mike Koonce)
- 4. PUBLIC HEARING on ordinance amending Chapter 14, Section 5 of the Code of Ordinances of the City of Sulphur Manufactured Home Restrictions (age requirement and photos). ORD61-22 (Mayor Danahay)
- 5. PUBLIC HEARING amending and re-adopting the General Fund Budget for Fiscal Year ending June 30, 2022. ORD62-22 (Mayor Danahay)
- 6. PUBLIC HEARING amending Ordinance No. 1751, M-C Series, particularly Section 18-4 Definitions Major Subdivision. ORD63-22 (Mayor Danahay)
- 7. PUBLIC HEARING amending Chapter 14, Section 1 of the Code of Ordinances of the City of Sulphur Moving of mobile/manufactured home in and out of and within the city to provide for (d) proof of ownership.

### ORDINANCE NO. M-C SERIES

ORDINANCE GRANTING A REZONE TO BCL PROPERTIES, LLC, 255 SOUTH POST OAK ROAD, FROM RESIDENTIAL TO COMMERCIAL, TO CONTINUE LEASING BUILDING FOR LIGHT MANUFACTURING, WHOLESALING, AND WAREHOUSING.

BE IT ORDAINED by the City Council of the City of Sulphur, Louisiana, that they do hereby grant a rezone to BCL Properties, LLC, 255 South Post Oak Road for the following described property:

COM 30 FT W AND 30 FT S OF NE COR SE 35.9.10, S 116.34 FT, W 106.7 FT ETC