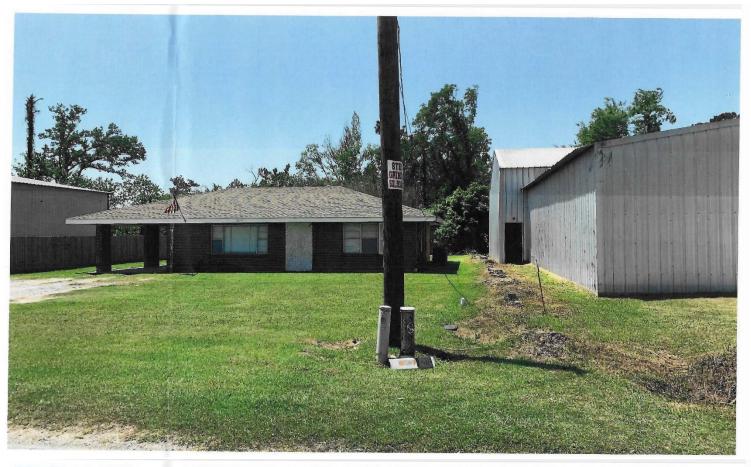

### ORDINANCE NO. M-C SERIES

ORDINANCE GRANTING A REZONE TO BCL PROPERTIES, LLC, 255 SOUTH POST OAK ROAD, FROM RESIDENTIAL TO COMMERCIAL, TO CONTINUE LEASING BUILDING FOR LIGHT MANUFACTURING, WHOLESALING, AND WAREHOUSING.

BE IT ORDAINED by the City Council of the City of Sulphur, Louisiana, that they do hereby grant a rezone to BCL Properties, LLC, 255 South Post Oak Road for the following described property:

COM 30 FT W AND 30 FT S OF NE COR SE 35.9.10, S 116.34 FT, W 106.7 FT ETC