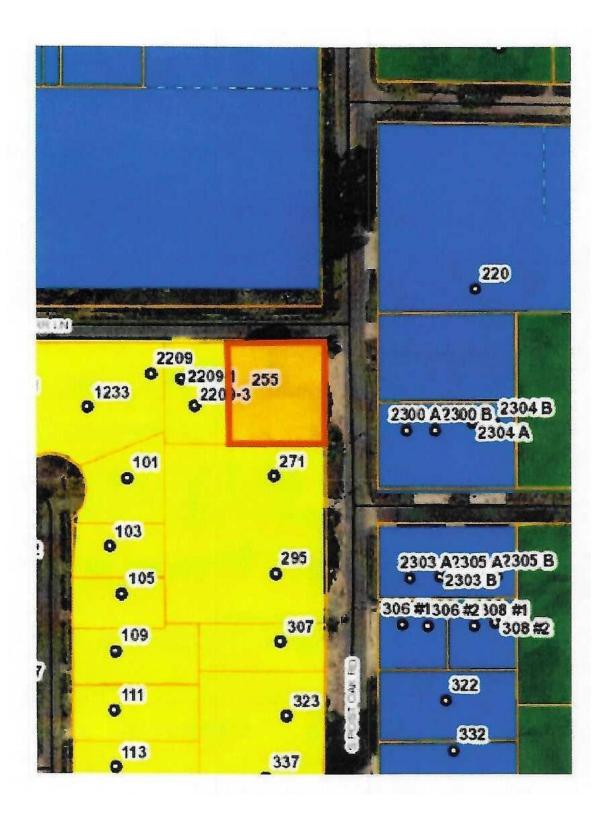

### ORDINANCE NO. M-C SERIES

ORDINANCE GRANTING A REZONE TO BCL PROPERTIES, LLC, 255 SOUTH POST OAK ROAD, FROM RESIDENTIAL TO COMMERCIAL, TO CONTINUE LEASING BUILDING FOR LIGHT MANUFACTURING, WHOLESALING, AND WAREHOUSING.

BE IT ORDAINED by the City Council of the City of Sulphur, Louisiana, that they do hereby grant a rezone to BCL Properties, LLC, 255 South Post Oak Road for the following described property:

COM 30 FT W AND 30 FT S OF NE COR SE 35.9.10, S 116.34 FT, W 106.7 FT ETC