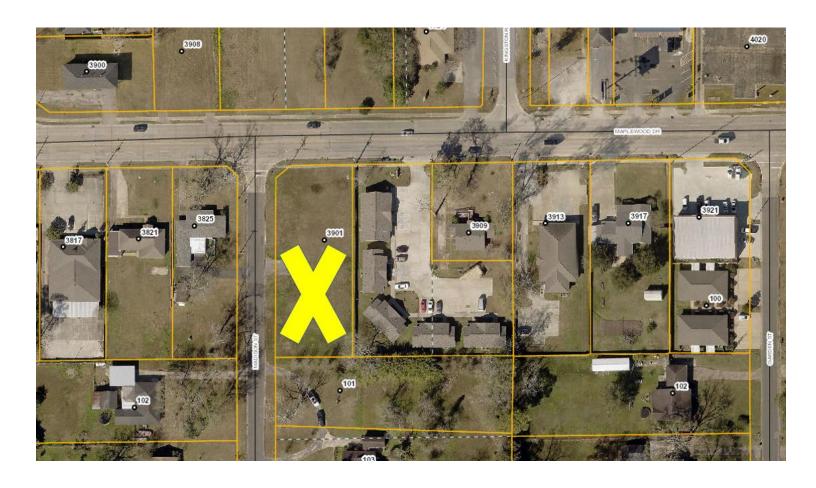

- 3. PUBLIC HEARING on ordinance granting the subdividing of lots to John Nabours, parcel east of the SE corner of Beglis Parkway and Maplewood Drive. ORD28-22 (Melinda Hardy)
- 4. PUBLIC HEARING on ordinance granting a rezone to Badar Khan (Mike Clifton purchaser), 3901 Maplewood Drive, from Business to Commercial to allow for storage units. ORD29-22 (Mandy Thomas)
- 5. RECONSIDERATION AND PUBLIC HEARING on ordinance granting a variance to Regina Perry, 767 North Claiborne Street, to allow for a mobile home to be 384 sq. ft. rather than the required 600 sq. ft. (a stipulation placed to allow her to live in the mobile home for 6 months until a bigger mobile home can be purchased). ORD30-22 (Dru Ellender)
- 6. PUBLIC HEARING on ordinance authorizing Mayor Danahay to enter into a Cooperative Endeavor Agreement with LA DOTD for a donation of 160 cubic yards of reclaimed asphalt pavement. ORD31-22 (Mayor Danahay)
- 7. INTRODUCTION OF ORDINANCE authorizing the lease of property of the City of Sulphur in Inwood Forest to Clinton Earl Prince. ORD32-22 (Mayor Danahay)
- 8. INTRODUCTION OF ORDINANCE adopting the annual budget of revenues and expenditures for the fiscal year July 1, 2022, to June 30, 2023, for the City of Sulphur, Louisiana. ORD33-22 (Mayor Danahay)
- 9. INTRODUCTION OF ORDINANCE amending Chapter 14, Section 5 of the Code of Ordinances of the City of Sulphur Manufactured Home Restrictions. ORD34-22 (Mayor Danahay)
- 10. INTRODUCTTION OF ORDINANCE setting forth water fees charged by the City of Sulphur. ORD35-22 (Mayor Danahay)
- 11. INTRODUCTION OF ORDINANCE setting forth sewer fees charged by the City of Sulphur. ORD36-22 (Mayor Danahay)
- 12. INTRODUCTION OF ORDINANCE setting forth garbage/trash collection fees charged by the City of Sulphur. ORD37-22 (Mayor Danahay)
- 13. INTRODUCTION OF ORDINANCE amending Ordinance No. 1750, M-C Series, particularly Chapter 25, Section 7 Freeboard Elevations. ORD39-22 (Mayor Danahay)

#### **Regarding Item 4**

3901 Maplewood Drive Mini Storage adjacent to residential

#### Application:

The applicant is requesting to rezone the parcel from Business to Commercial to allow storage units.

There is Residential zoned properties to the South, and Business zoned properties to the East, West, and North. Commercial zoning would be spot zoning.