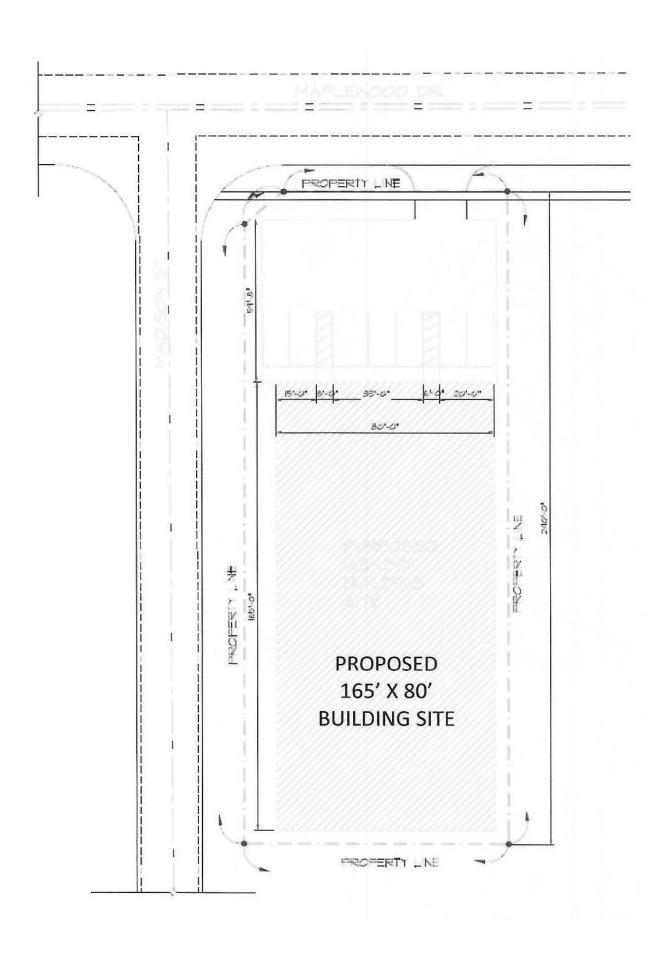

#### Application:

The applicant is requesting to rezone the parcel from Business to Commercial to allow storage units.

There is Residential zoned properties to the South, and Business zoned properties to the East, West, and North. Commercial zoning would be spot zoning.