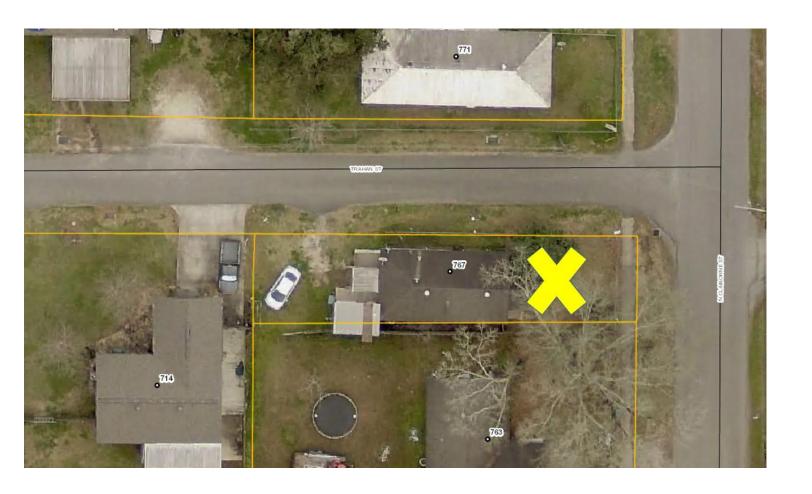

- 3. PUBLIC HEARING on ordinance granting the subdividing of lots to John Nabours, parcel east of the SE corner of Beglis Parkway and Maplewood Drive. ORD28-22 (Melinda Hardy)
- 4. PUBLIC HEARING on ordinance granting a rezone to Badar Khan (Mike Clifton purchaser), 3901 Maplewood Drive, from Business to Commercial to allow for storage units. ORD29-22 (Mandy Thomas)
- 5. RECONSIDERATION AND PUBLIC HEARING on ordinance granting a variance to Regina Perry, 767 North Claiborne Street, to allow for a mobile home to be 384 sq. ft. rather than the required 600 sq. ft. (a stipulation placed to allow her to live in the mobile home for 6 months until a bigger mobile home can be purchased). ORD30-22 (Dru Ellender)
- 6. PUBLIC HEARING on ordinance authorizing Mayor Danahay to enter into a Cooperative Endeavor Agreement with LA DOTD for a donation of 160 cubic yards of reclaimed asphalt pavement. ORD31-22 (Mayor Danahay)
- 7. INTRODUCTION OF ORDINANCE authorizing the lease of property of the City of Sulphur in Inwood Forest to Clinton Earl Prince. ORD32-22 (Mayor Danahay)
- 8. INTRODUCTION OF ORDINANCE adopting the annual budget of revenues and expenditures for the fiscal year July 1, 2022, to June 30, 2023, for the City of Sulphur, Louisiana. ORD33-22 (Mayor Danahay)
- 9. INTRODUCTION OF ORDINANCE amending Chapter 14, Section 5 of the Code of Ordinances of the City of Sulphur Manufactured Home Restrictions. ORD34-22 (Mayor Danahay)
- 10. INTRODUCTTION OF ORDINANCE setting forth water fees charged by the City of Sulphur. ORD35-22 (Mayor Danahay)
- 11. INTRODUCTION OF ORDINANCE setting forth sewer fees charged by the City of Sulphur. ORD36-22 (Mayor Danahay)
- 12. INTRODUCTION OF ORDINANCE setting forth garbage/trash collection fees charged by the City of Sulphur. ORD37-22 (Mayor Danahay)
- 13. INTRODUCTION OF ORDINANCE amending Ordinance No. 1750, M-C Series, particularly Chapter 25, Section 7 Freeboard Elevations. ORD39-22 (Mayor Danahay)