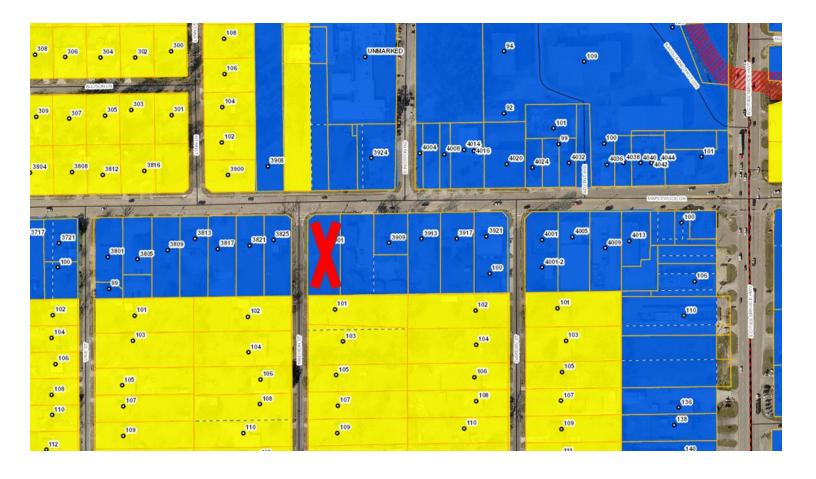

#### Application:

The applicant is requesting to rezone the parcel from Business to Commercial to allow storage units.

There is Residential zoned properties to the South, and Business zoned properties to the East, West, and North. Commercial zoning would be spot zoning.