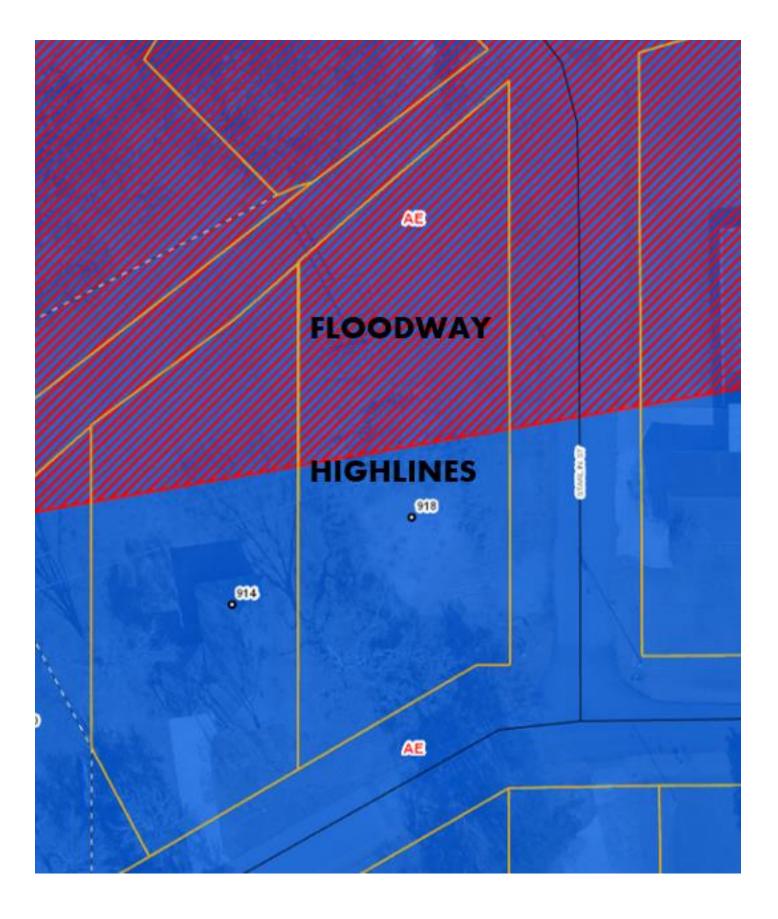

CALL TO ORDER INVOCATION PLEDGE OF ALLEGIANCE ROLL CALL APPROVAL OF MINUTES APPROVAL OF AGENDA

- 1. Resolution granting a variance to Brenda Doering, 2305 Royal Oak Street, to allow for mobile home to be 480 sq. ft. rather than the required 600 sq. ft.
- 2. Resolution granting a variance to Marcus Benny, 918 Invader Street, to allow for east front of home to be located 5 feet from front property line and the west front of home to be located 19 feet from the front property line rather than the required 30 feet.