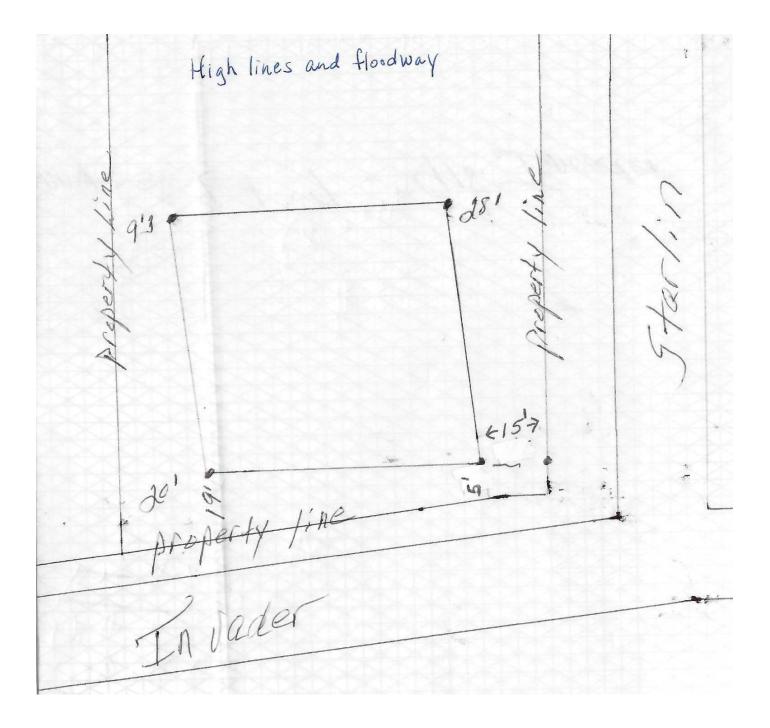

CALL TO ORDER INVOCATION PLEDGE OF ALLEGIANCE ROLL CALL APPROVAL OF MINUTES APPROVAL OF AGENDA

- 1. Resolution granting a variance to Brenda Doering, 2305 Royal Oak Street, to allow for mobile home to be 480 sq. ft. rather than the required 600 sq. ft.
- 2. Resolution granting a variance to Marcus Benny, 918 Invader Street, to allow for east front of home to be located 5 feet from front property line and the west front of home to be located 19 feet from the front property line rather than the required 30 feet.

#### Application:

The applicated, Mr. Benny, is requesting a reduction in the setback requirements due to a hardship caused by the existing floodway and Entergy powerlines.

A similar variance was granted in 2017 for the property located directly to the west at 914 Invader due to the floodway and Entergy powerlines.