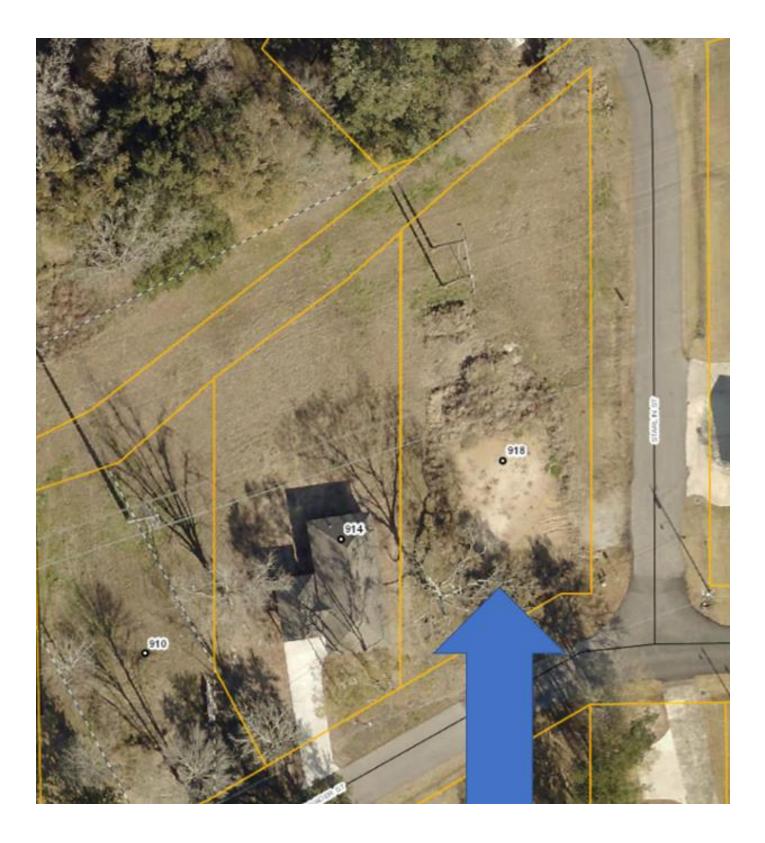

CALL TO ORDER INVOCATION PLEDGE OF ALLEGIANCE ROLL CALL APPROVAL OF MINUTES APPROVAL OF AGENDA

- 1. Resolution granting a variance to Brenda Doering, 2305 Royal Oak Street, to allow for mobile home to be 480 sq. ft. rather than the required 600 sq. ft.
- 2. Resolution granting a variance to Marcus Benny, 918 Invader Street, to allow for east front of home to be located 5 feet from front property line and the west front of home to be located 19 feet from the front property line rather than the required 30 feet.