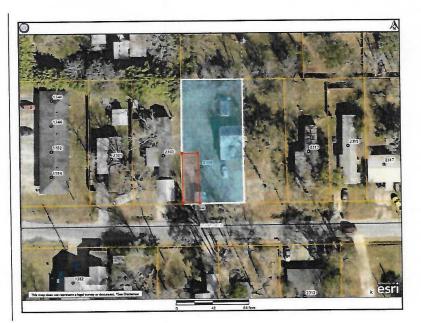

CALL TO ORDER INVOCATION PLEDGE OF ALLEGIANCE ROLL CALL APPROVAL OF MINUTES APPROVAL OF AGENDA

- 1. Resolution granting a variance to Brenda Doering, 2305 Royal Oak Street, to allow for mobile home to be 480 sq. ft. rather than the required 600 sq. ft.
- 2. Resolution granting a variance to Marcus Benny, 918 Invader Street, to allow for east front of home to be located 5 feet from front property line and the west front of home to be located 19 feet from the front property line rather than the required 30 feet.

#### **RESOLUTION**

Resolution granting a variance to Brenda Doering, 2305 Royal Oak Street, to allow for mobile home to be 480 square feet rather than the required 600 square feet.

WHEREAS, in accordance with Chapter 14, Section 5 of the Code of Ordinances of the City of Sulphur, each mobile/manufactured home shall be a minimum size of six hundred (600) square feet; and

WHEREAS, this variance is contingent upon the lot line being moved to allow 6,000 sq. ft. per dwelling with 50 ft. of road frontage; and

WHEREAS, applicant is requesting a variance to allow for mobile home to be 480 square feet rather than the required 600 square feet for the following described property:

COM 498.6 FT S AND 290 FT E OF NW COR NW SW 1.10.10 TH E 47 FT S 145 FT M/L TO N LINE OF ST ETC-(.16 ACS)

This variance is granted by the City of Sulphur and may be withdrawn by the City of Sulphur should said variance interfere with the rights and privileges owned by the City of Sulphur pursuant to a pre-existing right of way, servitude or easement. If withdrawn, any improvements constructed thereon shall be removed at the expenses of owner thereof.

BE IT RESOLVED by the Board of Zoning Adjustment of the City of Sulphur, Louisiana, that they do hereby grant a variance to Brenda Doering, 2305 Royal Oak Street, to allow for mobile home to be 480 square feet rather than the required 600 square feet.