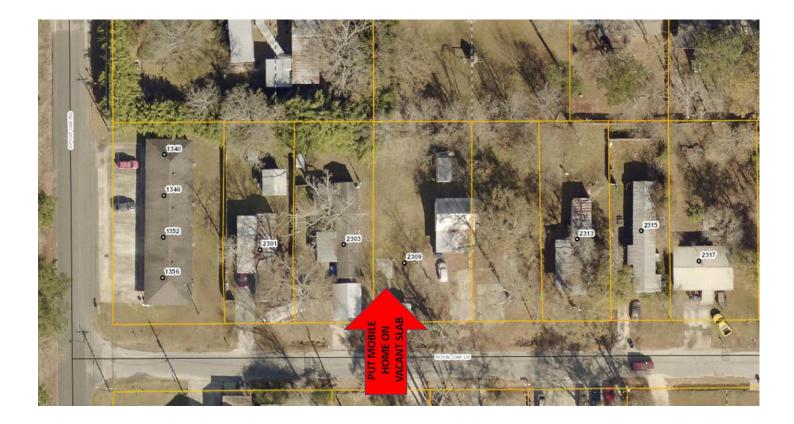

CALL TO ORDER INVOCATION PLEDGE OF ALLEGIANCE ROLL CALL APPROVAL OF MINUTES APPROVAL OF AGENDA

- 1. Resolution granting a variance to Brenda Doering, 2305 Royal Oak Street, to allow for mobile home to be 480 sq. ft. rather than the required 600 sq. ft.
- 2. Resolution granting a variance to Marcus Benny, 918 Invader Street, to allow for east front of home to be located 5 feet from front property line and the west front of home to be located 19 feet from the front property line rather than the required 30 feet.

#### **RESOLUTION**

Resolution granting a variance to Brenda Doering, 2305 Royal Oak Street, to allow for mobile home to be 480 square feet rather than the required 600 square feet.

WHEREAS, in accordance with Chapter 14, Section 5 of the Code of Ordinances of the City of Sulphur, each mobile/manufactured home shall be a minimum size of six hundred (600) square feet; and

WHEREAS, this variance is contingent upon the lot line being moved to allow 6,000 sq. ft. per dwelling with 50 ft. of road frontage; and

WHEREAS, applicant is requesting a variance to allow for mobile home to be 480 square feet rather than the required 600 square feet for the following described property:

#### Application:

The applicant, Ms. Doering, is requesting that she be able to place a 480 sq ft mobile home for personal living rather than the required 600 sq ft.

The applicant was in possession of the mobile home prior to knowledge of the minimum sq footage requirements.