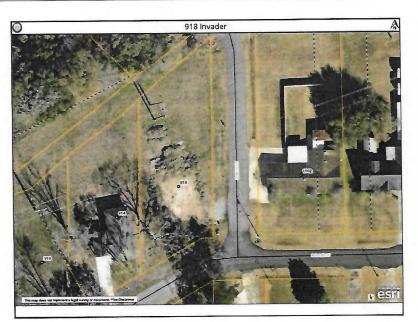

CALL TO ORDER INVOCATION PLEDGE OF ALLEGIANCE ROLL CALL APPROVAL OF MINUTES APPROVAL OF AGENDA

- 1. Resolution granting a variance to Brenda Doering, 2305 Royal Oak Street, to allow for mobile home to be 480 sq. ft. rather than the required 600 sq. ft.
- 2. Resolution granting a variance to Marcus Benny, 918 Invader Street, to allow for east front of home to be located 5 feet from front property line and the west front of home to be located 19 feet from the front property line rather than the required 30 feet.