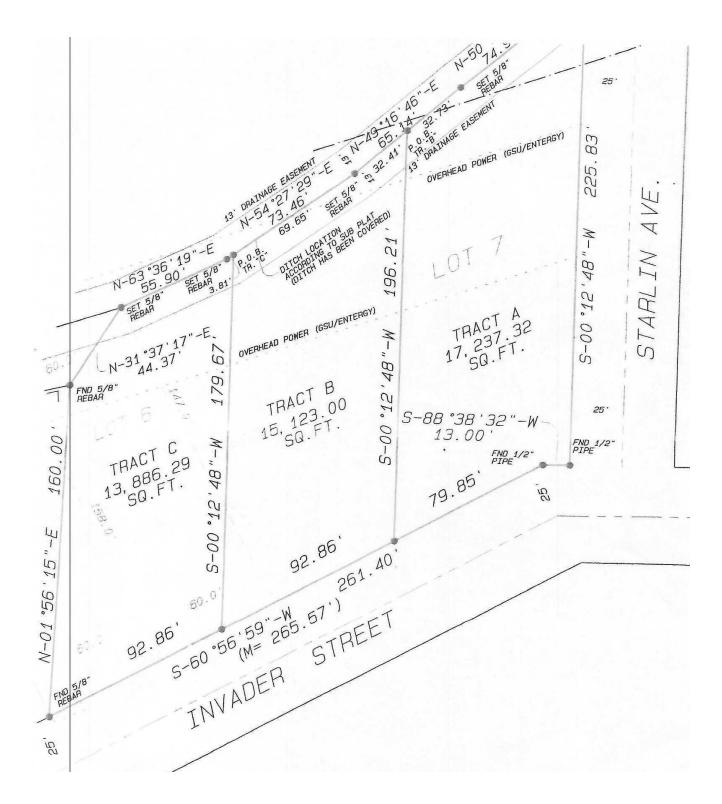

CALL TO ORDER INVOCATION PLEDGE OF ALLEGIANCE ROLL CALL APPROVAL OF MINUTES APPROVAL OF AGENDA

- 1. Resolution granting a variance to Brenda Doering, 2305 Royal Oak Street, to allow for mobile home to be 480 sq. ft. rather than the required 600 sq. ft.
- 2. Resolution granting a variance to Marcus Benny, 918 Invader Street, to allow for east front of home to be located 5 feet from front property line and the west front of home to be located 19 feet from the front property line rather than the required 30 feet.