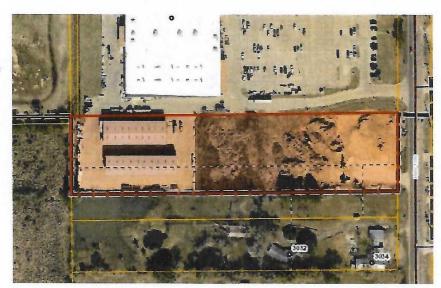

#### ORDINANCE NO. M-C SERIES

ORDINANCE GRANTING THE SUBDIVIDING OF LOTS TO STINE INVESTORS CORPORATION AND STINE LAND COMPANY, INC., PROPERTY LOCATED SOUTH OF STINE LUMBER ON RUTH STREET TO ALLOW FOR FUTURE CARWASH AND OIL CHANGE BUSINESS.

WHEREAS, in accordance with Chapter 18, Section 2 (c) and Appendix B, Article III, Part I, Section 1, (6) (c) and (e) of the Code of Ordinances of the City of Sulphur, application has been received from Stine Investors Corporation and Stine Land Company, Inc., property located south of Stine Lumber on Ruth Street to allow for future carwash and oil change business for property described as follows:

#### TRACT 1

A BOUNDARY SURVEY OF A TRACT OF LAND LYING IN THE SOUTHEAST QUARTER OF THE NORTHWEST QUARTER (SE1/4-NW1/4) OF SECTION 10, TOWNSHIP 10 SOUTH, RANGE 10 WEST, CALCASIEU PARISH, LOUISIANA AND BEING MORE PARTICULARLY DESCRIBED AS FOLLOWS:

FOR A POINT OF BEGINNING COMMENCE AT THE NORTHEAST CORNER OF THE SOUTHEAST QUARTER OF THE NORTHWEST QUARTER (SE1/4-NW1/4) OF SECTION 10, TOWNSHIP 10 SOUTH, RANGE 10 WEST, CALCASIEU PARISH, LOUISIANA; THENCE N89°34'15W, ALONG THE NORTH LINE OF SAID SOUTHEAST QUARTER OF THE NORTHWEST QUARTER (SE1/4-NW1/4), A DISTANCE OF 50.0 FEET, TO THE WEST RIGHT-OF-WAY LINE OF LA HWY No. 27 AND POINT OF BEGINNING; THENCE N89°34'15"W, ALONG THE NORTH LINE OF SAID SOUTHEAST QUARTER OF THE NORTHWEST QUARTER (SE1/4-NW1/4), A DISTANCE OF 385 FEET; THENCE S09°34'15"E, A DISTANCE OF 385 FEET, TO SAID WEST RIGHT-OF-WAY LINE; THENCE N00°51'04"E, ALONG SAID WEST RIGHT-OF-WAY LINE, A DISTANCE OF 220.5 FEET, TO THE POINT OF BEGINNING.

SAID TRACT OF LAND CONTAINING 1.95 ACRES, MORE OR LESS.