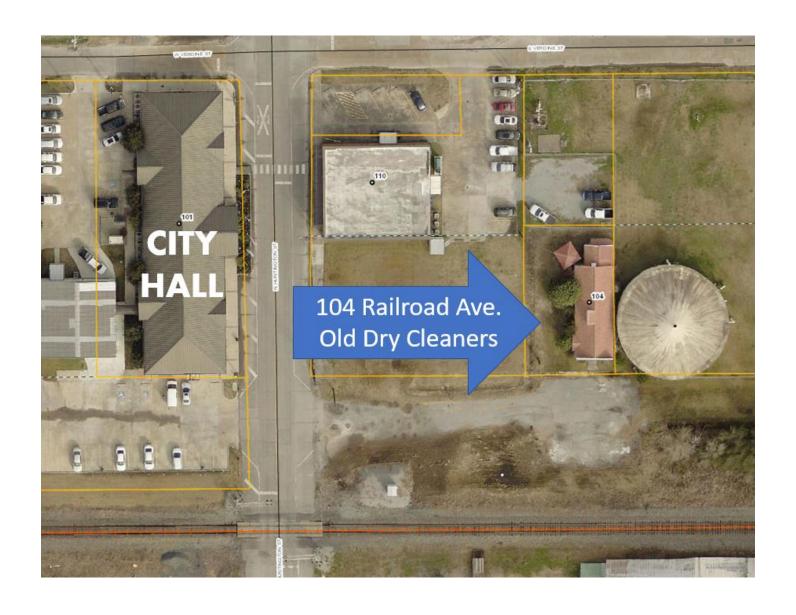

  ORD08-20 (Mayor Danahay)
- 5. PUBLIC HEARING on ordinance authorizing Mayor Danahay to sign Cooperative Endeavor Agreement with Calcasieu Parish Police Jury for Summer Feeding Program. ORD09-20 (Mayor Danahay)
- 6. PUBLIC HEARING on ordinance authorizing Mayor Mike Danahay to enter into a Cooperative Endeavor Agreement with Calcasieu Parish Police Jury Office of Homeland Security and Emergency Preparedness for State Homeland Security Program Grant. ORD10-20 (Mayor Danahay)
- 7. RESOLUTION declaring the intent of the City of Sulphur to acquire a full ownership interest of adjudicated property from Calcasieu Parish Police Jury for property located at 104 Railroad Avenue. RES14-20 (Mayor Danahay)