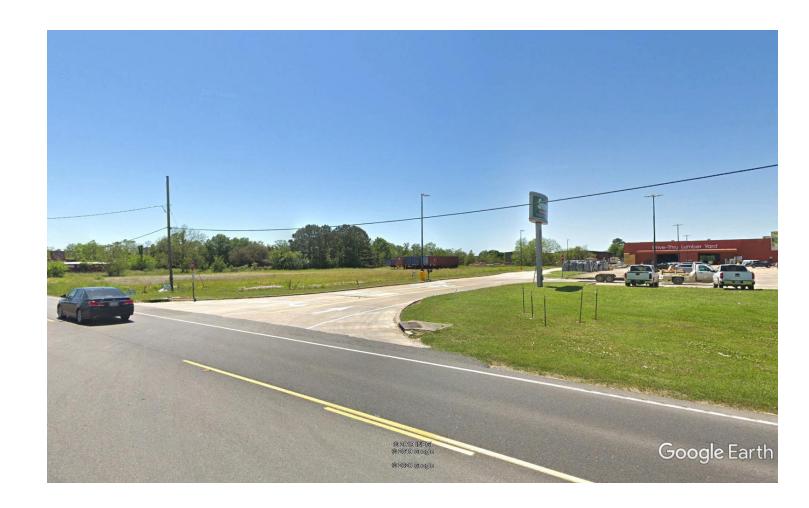

#### ORDINANCE NO. M-C SERIES

ORDINANCE GRANTING THE SUBDIVIDING OF LOTS TO STINE INVESTORS CORPORATION AND STINE LAND COMPANY, INC., PROPERTY LOCATED SOUTH OF STINE LUMBER ON RUTH STREET TO ALLOW FOR FUTURE CARWASH AND OIL CHANGE BUSINESS.

WHEREAS, in accordance with Chapter 18, Section 2 (c) and Appendix B, Article III, Part I, Section 1, (6) (c) and (e) of the Code of Ordinances of the City of Sulphur, application has been received from Stine Investors Corporation and Stine Land Company, Inc., property located south of Stine Lumber on Ruth Street to allow for future carwash and oil change business for property described as follows: