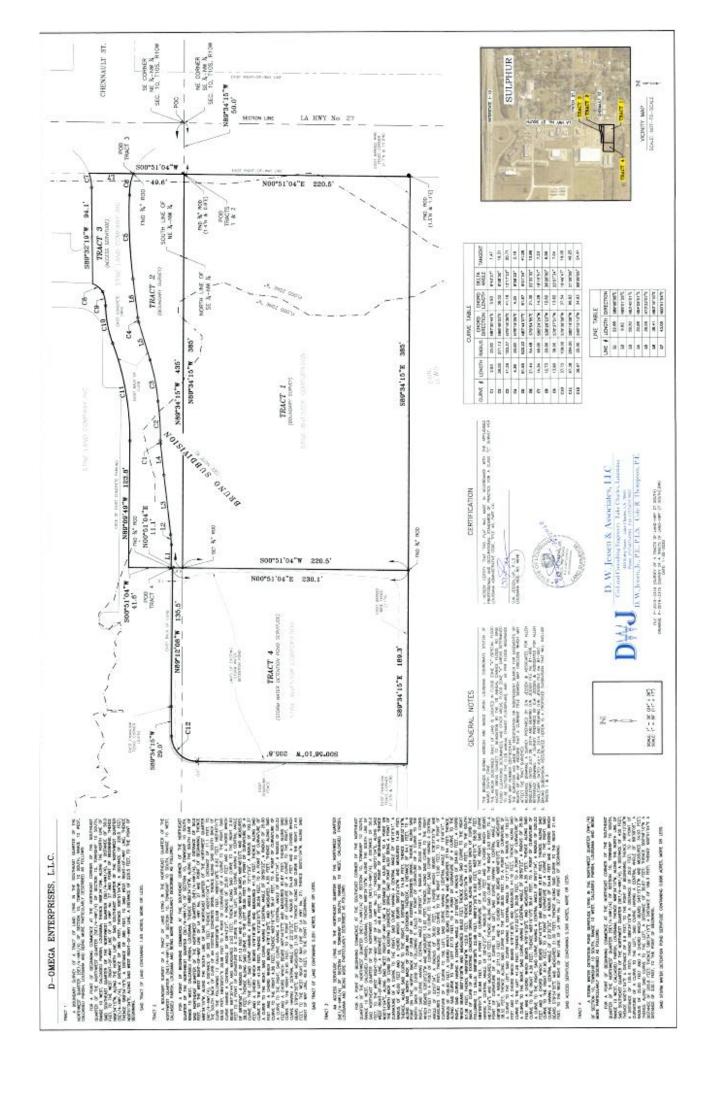

#### TRACT 1

A BOUNDARY SURVEY OF A TRACT OF LAND LYING IN THE SOUTHEAST QUARTER OF THE NORTHWEST QUARTER (SE1/4-NW1/4) OF SECTION 10, TOWNSHIP 10 SOUTH, RANGE 10 WEST, CALCASIEU PARISH, LOUISIANA AND BEING MORE PARTICULARLY DESCRIBED AS FOLLOWS:

FOR A POINT OF BEGINNING COMMENCE AT THE NORTHEAST CORNER OF THE SOUTHEAST QUARTER OF THE NORTHWEST QUARTER (SE1/4-NW1/4) OF SECTION 10, TOWNSHIP 10 SOUTH, RANGE 10 WEST, CALCASIEU PARISH, LOUISIANA; THENCE N89°34'15W, ALONG THE NORTH LINE OF SAID SOUTHEAST QUARTER OF THE NORTHWEST QUARTER (SE1/4-NW1/4), A DISTANCE OF 50.0 FEET, TO THE WEST RIGHT-OF-WAY LINE OF LA HWY No. 27 AND POINT OF BEGINNING; THENCE N89°34'15"W, ALONG THE NORTH LINE OF SAID SOUTHEAST QUARTER OF THE NORTHWEST QUARTER (SE1/4-NW1/4), A DISTANCE OF 385 FEET; THENCE S09°34'15"E, A DISTANCE OF 385 FEET, TO SAID WEST RIGHT-OF-WAY LINE; THENCE N00°51'04"E, ALONG SAID WEST RIGHT-OF-WAY LINE, A DISTANCE OF 220.5 FEET, TO THE POINT OF BEGINNING.

SAID TRACT OF LAND CONTAINING 1.95 ACRES, MORE OR LESS.

#### TRACT 2

A BOUNDARY SURVEY OF A TRACT OF LAND LYING IN THE NORTHEAST QUARTER OF THE NORTHWEST QUARTER (NE1/4-NW1/4) OF SECTION 10, TOWNSHIP 10 SOUTH, RANGE 10 WEST, CALCASIEU PARISH, LOUISIANA AND BEING MORE PARTICULARLY DESCRIBED AS FOLLOWS:

FOR A POINT OF BEGINNING COMMENCE AT THE SOUTHEAST CORNER OF THE NORTHEAST QUARTER OF THE NORTHWEST QUARTER (SE1/4-NW1/4) OF SECTION 10, TOWNSHIP 10 SOUTH, RANGE 10 WEST, CALCASIEU PARISH, LOUISIANA; THENCE N89°34'15"W, ALONG THE SOUTH LINE OF SAID NORTHEAST QUARTER OF THE NORTHWEST QUARTER (NE1/4-NW1/4), A DISTANCE OF 50.0 FEET, TO THE WEST RIGHT-OF-WAY LINE OF LA HWY No. 27 AND POINT OF BEGINNING; THENCE N89°34'15"W, ALONG THE SOUTH LINE OF SAID NORTHEAST QUARTER OF THE NORTHWEST QUARTER (NE1/4-NW1/4), A DISTANCE OF 385 FEET; THENCE N00°51'04"E A DISTANCE OF 11.1 FEET, TO THE SOUTH BACK OF CURB OF AN EXISTING CONCRETE DRIVE; THENCE ALONG SAID SOUTH BACK OF CURB THE FOLLOWING 12 CALLS: S89°08'08"E 22.68 FEET, N86°01'26"E 9.92 FEET, N83°45'01"E 58.50 FEET, N84°09'01"E 30.98 FEET TO A POINT OF CURVATURE OF A CURVE TO THE RIGHT, SAID

CURVE HAVING A CENTRAL ANGLE OF 06°43'27", A RADIUS OF 25.00 FEET AND A CHORD WHICH BEARS N87°30'44"E AND MEASURES 2.93 FEET; THENCE ALONG SAID CURVE TO THE RIGHT 2.93 FEET TO A POINT OF CURVATURE OF A CURVE TO THE LEFT, SAID CURVE HAVING A CENTRAL ANGLE OF 08°08'50", A RADIUS OF 271.13 FEET AND A CHORD WHICH BEARS N86°48'03"E AND MEASURES 38.52 FEET; THENCE ALONG SAID CURVE TO THE LEFT 38.55 FEET TO A POINT OF CURVATURE OF A CURVE TO THE LEFT, SAID CURVE HAVING A CENTRAL ANGLE OF 12°17'23", A RADIUS OF 192.37 FEET AND A CHORD WHICH BEARS N79°18'38"E AND MEASURES 41.18 FEET, THENCE ALONG SAID CURVE TO THE LEFT 41.26 FEET; THENCE N73°33'07"E 38.56 FEET, TO A POINT OF CURVATURE OF A CURVE TO THE RIGHT, SAID CURVE HAVING A CENTRAL ANGLE OF 09°59'22", A RADIUS OF 25.00 FEET AND A CHORD WHICH BEARS N78°19'29"E AND MEASURES 4.35 FEET; THENCE ALONG SAID CURVE TO THE RIGHT 4.36 FEET; THENCE N83°19'10"E 38.41 FEET, TO A POINT OF CURVATURE OF A CURVE TO THE RIGHT, SAID CURVE HAVING A CENTRAL ANGLE OF 09°01'34", A RADIUS OF 520.22 FEET AND A CHORD WHICH BEARS N87°44'07"E AND MEASURES 81.87 FEET; THENCE ALONG SAID CURVE TO THE RIGHT 81.95 FEET, TO A POINT OF CURVATURE OF A CURVE TO THE RIGHT, SAID CURVE HAVING A CENTRAL ANGLE OF 22°32'32", A RADIUS OF 54.48 FEET AND A CHORD WHICH BEARS S79°54'55"E AND MEASURES 21.30 FEET; THENCE ALONG SAID CURVE TO THE RIGHT 21.44 FEET, TO THE WEST RIGHT OF WAY LINE OF LA HWY No. 27; THENCE S00°51'04"W, ALONG SAID RIGHT OF WAY LINE, 49.6 FEET, TO THE POINT OF BEGINNING.

SAID TRACT OF LAND CONTAINING 0.291 ACRES, MORE OR LESS.

#### TRACT 3

AN ACCESS SERVITUDE LYING IN THE NORTHEAST QUARTER OF THE NORTHWEST QUARTER (NE1/4-NW1/4) OF SECTION 10, TOWNSHIP 10 SOUTH, RANGE 10 WEST, CALCASIEU PARISH, LOUISIANA AND BEING MORE PARTICULARLY DESCRIBED AS FOLLOWS:

FOR A POINT OF BEGINNING COMMENCE AT THE SOUTHEAST CORNER OF THE NORTHEAST QUARTER OF THE NORTHWEST QUARTER (NE1/4-NW1/4) OF SECTION 10, TOWNSHIP 10 SOUTH, RANGE 10 WEST, CALCASIEU PARISH, LOUISIANA; THENCE N89°34'15"W, ALONG THE SOUTH LINE OF SAID NORTHEAST OUARTER OF THE NORTHWEST OUARTER (NE1/4-NW1/4), A DISTANCE OF 50.0 FEET, TO THE WEST RIGHT-OF-WAY LINE OF LA HWY No. 27; THENCE N00°51'04"E, ALONG SAID WEST RIGHT-OF-WAY LINE, A DISTANCE OF 49.6 FEET, TO THE POINT OF BEGINNING; THENCE N00°51'04"E, ALONG SAID WEST RIGHT-OF-WAY LINE A DISTANCE OF 43.05 FEET, TO A POINT ON THE NORTH BACK OF CURB OF AN EXISTING CONCRETE DRIVE, SAID POINT ALSO BEING A POINT OF CURVATURE OF A CURVE TO THE RIGHT, SAID CURVE HAVING A CENTRAL ANGLE OF 18°15'51", A RADIUS OF 45.00 FEET AND A CHORD WHICH BEARS S80°24'24"W AND MEASURES 14.28 FEET; THENCE, ALONG SAID CURVE TO THE RIGHT, A DISTANCE OF 14.34 FEET; THENCE S89°32'19"W, ALONG SAID NORTH BACK OF CURB AND EXTENSION THEREOF, A DISTANCE OF 94.1 FEET, TO A POINT ON THE NORTH BACK OF CURB OF AN EXISTING CONCRETE DRIVE; THENCE ALONG SAID NORTH BACK OF CURB THE FOLLOWING 5 CALLS: A POINT OF CURVATURE OF A CURVE TO THE RIGHT, SAID CURVE HAVING A CENTRAL ANGLE OF 36°28'00", A RADIUS OF 20.00 FEET, A CHORD WHICH BEARS S38°26'23"W AND

MEASURES 12.52 FEET; THENCE, ALONG SAID CURVE TO THE RIGHT 12.73 FEET TO A POINT OF CURVATURE OF A CURVE TO THE RIGHT, SAID CURVE HAVING A CENTRAL ANGLE OF 22°07'34", A RADIUS OF 36.00 FEET, A CHORD WHICH BEARS S78°37'51"W AND MEASURES 13.82 FEET; THENCE, ALONG SAID CURVE TO THE RIGHT 13.90 FEET, TO A POINT OF CURVATURE OF A CURVE TO THE LEFT. SAID CURVE HAVING A CENTRAL ANGLE OF 19°49'47", A RADIUS OF 109.00 FEET, A CHORD WHICH BEARS \$79°36'58"W AND MEASURES 37.54 FEET; THENCE, ALONG SAID CURVE TO THE LEFT 37.72 FEET, TO A POINT OF CURVATURE OF A CURVE TO THE RIGHT, SAID CURVE HAVING A CENTRAL ANGLE OF 21°08'06", A RADIUS OF 264.00 FEET, A CHORD WHICH BEARS S80°16'08"W AND MEASURES 96.83 FEET; THENCE ALONG SAID CURVE TO THE RIGHT 97.38 FEET; THENCE N89°09'49"W 123.8 FEET; THENCE S00°51'04"W 41.6 FEET, TO THE SOUTH BACK OF CURB OF AN EXISTING CONCRETE DRIVE: THENCE ALONG SAID SOUTH BACK OF CURB THE FOLLOWING 12 CALLS: S89°08'08"E 22.68 FEET, N86°01'26"E 9.92 FEET, N83°45'01"E 58.50 FEET, N84°09'01"E 30.98 FEET, TO A POINT OF CURVATURE OF A CURVE TO THE RIGHT, SAID CURVE HAVING A CENTRAL ANGLE OF 06°43'27", A RADIUS OF 25.00 FEET AND A CHORD WHICH BEARS N87°30'44"E AND MEASURES 2.93 FEET; THENCE ALONG SAID CURVE TO THE RIGHT 2.93 FEET, TO A POINT OF CURVATURE OF A CURVE TO THE LEFT, SAID CURVE HAVING A CENTRAL ANGLE OF 08°08'50", A RADIUS OF 271.13 FEET AND A CHORD WHICH BEARS N86°48'03"E AND MEASURES 38.52 FEET; THENCE ALONG SAID CURVE TO THE LEFT 38.55 FEET, TO A POINT OF CURVATURE OF A CURVE TO THE LEFT, SAID CURVE HAVING A CENTRAL ANGLE OF 12°17'23", A RADIUS OF 192.37 FEET AND A CHORD WHICH BEARS N79°18'38"E AND MEASURES 41.18 FEET, THENCE ALONG SAID CURVE TO THE LEFT 41.26 FEET; THENCE N73°33'07"E 38.56 FEET, TO A POINT OF CURVATURE OF A CURVE TO THE RIGHT, SAID CURVE HAVING A CENTRAL ANGLE OF 09°59'22", A RADIUS OF 25.00 FEET AND A CHORD WHICH BEARS N78°19'29"E AND MEASURES 4.35 FEET; THENCE ALONG SAID CURVE TO THE RIGHT 4.36 FEET; THENCE N83°19'10"E 38.41 FEET, TO A POINT OF CURVATURE OF A CURVE TO THE RIGHT, SAID CURVE HAVING A CENTRAL ANGLE OF 09°01'34", A RADIUS OF 520.22 FEET AND A CHORD WHICH BEARS N87°44'07"E AND MEASURES 81.87 FEET; THENCE ALONG SAID CURVE TO THE RIGHT 81.95 FEET, TO A POINT OF CURVATURE OF A CURVE TO THE RIGHT, SAID CURVE HAVING A CENTRAL ANGLE OF 22°32'32", A RADIUS OF 54.48 FEET AND A CHORD WHICH BEARS \$79°54'55"E AND MEASURES 21.30 FEET; THENCE ALONG SAID CURVE TO THE RIGHT 21.44 FEET, TO THE WEST RIGHT OF WAY LINE OF LA HWY No. 27 AND POINT OF BEGINNING.

SAID ACCESS SERVITUDE CONTAINING 0.306 ACRES, MORE OR LESS.

#### TRACT 4

A STORM WATER DETENTION POND SERVITUDE LYING IN THE NORTHWEST QUARTER (NW1/4) OF SECTION 10, TOWNSHIP 10 SOUTH, RANGE 10 WEST, CALCASIEU PARISH, LOUISIANA AND BEING MORE PARTICULARLY DESCRIBED AS FOLLOWS:

FOR A POINT OF BEGINNING COMMENCE AT THE NORTHEAST CORNER OF THE SOUTHEAST QUARTER OF THE NORTHWEST QUARTER (SE1/4-NW1/4) OF SECTION 10, TOWNSHIP 10 SOUTH, RANGE 10 WEST, CALCASIEU PARISH, LOUISIANA; THENCE N89°34'15"W, ALONG THE NORTH LINE OF SAID SOUTHEAST QUARTER OF THE NORTHWEST QUARTER (SE1/4-NW1/4), A

DISTANCE OF 435 FEET; THENCE N00°51'04"E A DISTANCE OF 9.6 FEET, TO THE POINT OF BEGINNING; THENCE N89°12'08"W A DISTANCE OF 135.5 FEET; THENCE S89°34'15"W A DISTANCE OF 29.0 FEET, TO A POINT OF CURVATURE OF A CURVE TO THE LEFT, SAID CURVE HAVING A CENTRAL ANGLE OF 88°38'05", A RADIUS OF 25.00 FEET AND A CHORD WHICH BEARS S45°15'13"W AND MEASURES 34.93 FEET; THENCE ALONG SAID CURVE TO THE LEFT, A DISTANCE OF 38.67 FEET; THENCE S00°56'10"W A DISTANCE OF 205.8 FEET; THENCE S89°34'15"E A DISTANCE OF 189.3 FEET; THENCE N00°51'04"E A DISTANCE OF 230.1 FEET, TO THE POINT OF BEGINNING.

SAID STORM WATER DETENTION POND SERVITUDE CONTAINING 0.998 ACRES, MORE OR LESS.

WHEREAS, this subdividing of lots is accepted by the City of Sulphur and may be withdrawn by the City of Sulphur should said plat interfere with the rights and privileges owned by the City of Sulphur pursuant to a pre-existing right of way, servitude or easement. If withdrawn, any improvements constructed thereon shall be removed at the expenses of owner thereof; and