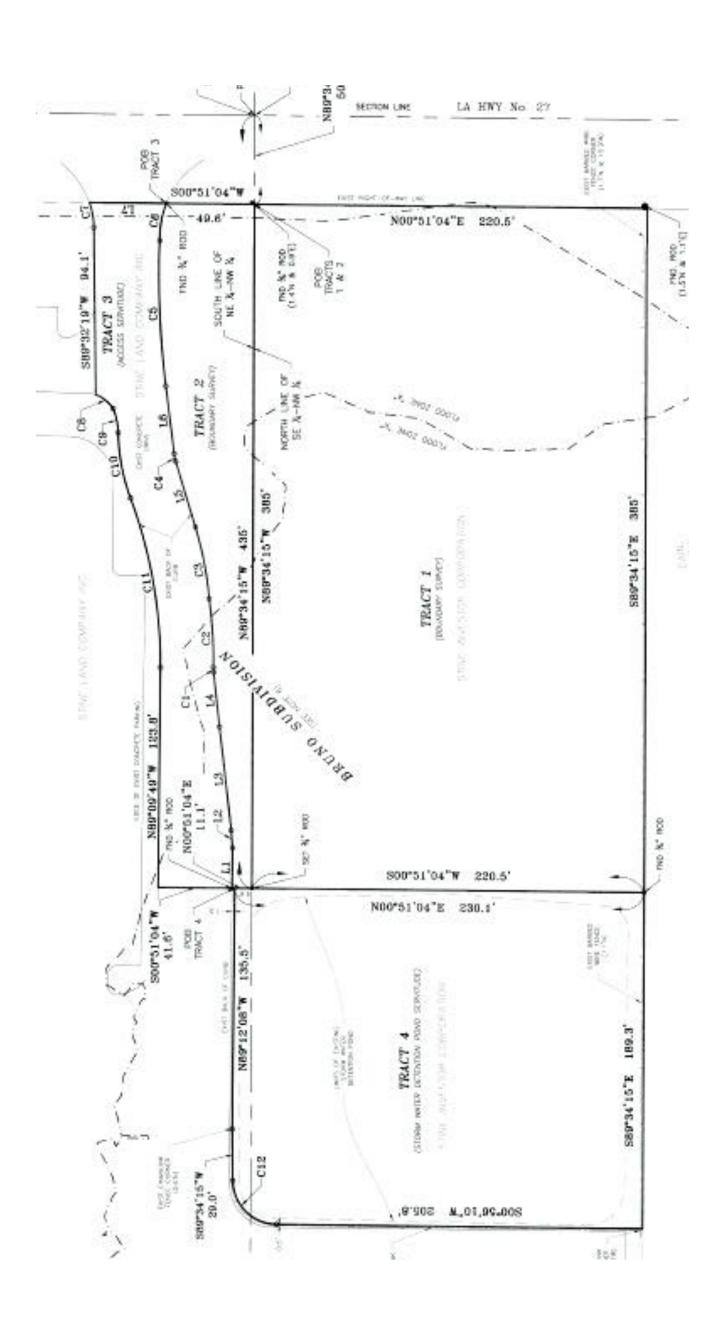

#### TRACT 1

A BOUNDARY SURVEY OF A TRACT OF LAND LYING IN THE SOUTHEAST QUARTER OF THE NORTHWEST QUARTER (SE1/4-NW1/4) OF SECTION 10, TOWNSHIP 10 SOUTH, RANGE 10 WEST, CALCASIEU PARISH, LOUISIANA AND BEING MORE PARTICULARLY DESCRIBED AS FOLLOWS:

FOR A POINT OF BEGINNING COMMENCE AT THE NORTHEAST CORNER OF THE SOUTHEAST QUARTER OF THE NORTHWEST QUARTER (SE1/4-NW1/4) OF SECTION 10, TOWNSHIP 10 SOUTH, RANGE 10 WEST, CALCASIEU PARISH, LOUISIANA; THENCE N89°34'15W, ALONG THE NORTH LINE OF SAID SOUTHEAST QUARTER OF THE NORTHWEST QUARTER (SE1/4-NW1/4), A DISTANCE OF 50.0 FEET, TO THE WEST RIGHT-OF-WAY LINE OF LA HWY No. 27 AND POINT OF BEGINNING; THENCE N89°34'15"W, ALONG THE NORTH LINE OF SAID SOUTHEAST QUARTER OF THE NORTHWEST QUARTER (SE1/4-NW1/4), A DISTANCE OF 385 FEET; THENCE S09°34'15"E, A DISTANCE OF 385 FEET, TO SAID WEST RIGHT-OF-WAY LINE; THENCE N00°51'04"E, ALONG SAID WEST RIGHT-OF-WAY LINE, A DISTANCE OF 220.5 FEET, TO THE POINT OF BEGINNING.

SAID TRACT OF LAND CONTAINING 1.95 ACRES, MORE OR LESS.

#### TRACT 2

A BOUNDARY SURVEY OF A TRACT OF LAND LYING IN THE NORTHEAST QUARTER OF THE NORTHWEST QUARTER (NE1/4-NW1/4) OF SECTION 10, TOWNSHIP 10 SOUTH, RANGE 10 WEST, CALCASIEU PARISH, LOUISIANA AND BEING MORE PARTICULARLY DESCRIBED AS FOLLOWS:

FOR A POINT OF BEGINNING COMMENCE AT THE SOUTHEAST CORNER OF THE NORTHEAST QUARTER OF THE NORTHWEST QUARTER (SE1/4-NW1/4) OF SECTION 10, TOWNSHIP 10 SOUTH, RANGE 10 WEST, CALCASIEU PARISH, LOUISIANA; THENCE N89°34'15"W, ALONG THE SOUTH LINE OF SAID NORTHEAST QUARTER OF THE NORTHWEST QUARTER (NE1/4-NW1/4), A DISTANCE OF 50.0 FEET, TO THE WEST RIGHT-OF-WAY LINE OF LA HWY No. 27 AND POINT OF BEGINNING; THENCE N89°34'15"W, ALONG THE SOUTH LINE OF SAID NORTHEAST QUARTER OF THE NORTHWEST QUARTER (NE1/4-NW1/4), A DISTANCE OF 385 FEET; THENCE N00°51'04"E A DISTANCE OF 11.1 FEET, TO THE SOUTH BACK OF CURB OF AN EXISTING CONCRETE DRIVE; THENCE ALONG SAID SOUTH BACK OF CURB THE FOLLOWING 12 CALLS: S89°08'08"E 22.68 FEET, N86°01'26"E 9.92 FEET, N83°45'01"E 58.50 FEET, N84°09'01"E 30.98 FEET TO A POINT OF CURVATURE OF A CURVE TO THE RIGHT, SAID

CURVE HAVING A CENTRAL ANGLE OF 06°43'27", A RADIUS OF 25.00 FEET AND A CHORD WHICH BEARS N87°30'44"E AND MEASURES 2.93 FEET; THENCE ALONG SAID CURVE TO THE RIGHT 2.93 FEET TO A POINT OF CURVATURE OF A CURVE TO THE LEFT, SAID CURVE HAVING A CENTRAL ANGLE OF 08°08'50", A RADIUS OF 271.13 FEET AND A CHORD WHICH BEARS N86°48'03"E AND MEASURES 38.52 FEET; THENCE ALONG SAID CURVE TO THE LEFT 38.55 FEET TO A POINT OF CURVATURE OF A CURVE TO THE LEFT, SAID CURVE HAVING A CENTRAL ANGLE OF 12°17'23", A RADIUS OF 192.37 FEET AND A CHORD WHICH BEARS N79°18'38"E AND MEASURES 41.18 FEET, THENCE ALONG SAID CURVE TO THE LEFT 41.26 FEET; THENCE N73°33'07"E 38.56 FEET, TO A POINT OF CURVATURE OF A CURVE TO THE RIGHT, SAID CURVE HAVING A CENTRAL ANGLE OF 09°59'22", A RADIUS OF 25.00 FEET AND A CHORD WHICH BEARS N78°19'29"E AND MEASURES 4.35 FEET; THENCE ALONG SAID CURVE TO THE RIGHT 4.36 FEET; THENCE N83°19'10"E 38.41 FEET, TO A POINT OF CURVATURE OF A CURVE TO THE RIGHT, SAID CURVE HAVING A CENTRAL ANGLE OF 09°01'34", A RADIUS OF 520.22 FEET AND A CHORD WHICH BEARS N87°44'07"E AND MEASURES 81.87 FEET; THENCE ALONG SAID CURVE TO THE RIGHT 81.95 FEET, TO A POINT OF CURVATURE OF A CURVE TO THE RIGHT, SAID CURVE HAVING A CENTRAL ANGLE OF 22°32'32", A RADIUS OF 54.48 FEET AND A CHORD WHICH BEARS S79°54'55"E AND MEASURES 21.30 FEET; THENCE ALONG SAID CURVE TO THE RIGHT 21.44 FEET, TO THE WEST RIGHT OF WAY LINE OF LA HWY No. 27; THENCE S00°51'04"W, ALONG SAID RIGHT OF WAY LINE, 49.6 FEET, TO THE POINT OF BEGINNING.

SAID TRACT OF LAND CONTAINING 0.291 ACRES, MORE OR LESS.

#### TRACT 3

AN ACCESS SERVITUDE LYING IN THE NORTHEAST QUARTER OF THE NORTHWEST QUARTER (NE1/4-NW1/4) OF SECTION 10, TOWNSHIP 10 SOUTH, RANGE 10 WEST, CALCASIEU PARISH, LOUISIANA AND BEING MORE PARTICULARLY DESCRIBED AS FOLLOWS:

FOR A POINT OF BEGINNING COMMENCE AT THE SOUTHEAST CORNER OF THE NORTHEAST QUARTER OF THE NORTHWEST QUARTER (NE1/4-NW1/4) OF SECTION 10, TOWNSHIP 10 SOUTH, RANGE 10 WEST, CALCASIEU PARISH, LOUISIANA; THENCE N89°34'15"W, ALONG THE SOUTH LINE OF SAID NORTHEAST OUARTER OF THE NORTHWEST OUARTER (NE1/4-NW1/4), A DISTANCE OF 50.0 FEET, TO THE WEST RIGHT-OF-WAY LINE OF LA HWY No. 27; THENCE N00°51'04"E, ALONG SAID WEST RIGHT-OF-WAY LINE, A DISTANCE OF 49.6 FEET, TO THE POINT OF BEGINNING; THENCE N00°51'04"E, ALONG SAID WEST RIGHT-OF-WAY LINE A DISTANCE OF 43.05 FEET, TO A POINT ON THE NORTH BACK OF CURB OF AN EXISTING CONCRETE DRIVE, SAID POINT ALSO BEING A POINT OF CURVATURE OF A CURVE TO THE RIGHT, SAID CURVE HAVING A CENTRAL ANGLE OF 18°15'51", A RADIUS OF 45.00 FEET AND A CHORD WHICH BEARS S80°24'24"W AND MEASURES 14.28 FEET; THENCE, ALONG SAID CURVE TO THE RIGHT, A DISTANCE OF 14.34 FEET; THENCE S89°32'19"W, ALONG SAID NORTH BACK OF CURB AND EXTENSION THEREOF, A DISTANCE OF 94.1 FEET, TO A POINT ON THE NORTH BACK OF CURB OF AN EXISTING CONCRETE DRIVE; THENCE ALONG SAID NORTH BACK OF CURB THE FOLLOWING 5 CALLS: A POINT OF CURVATURE OF A CURVE TO THE RIGHT, SAID CURVE HAVING A CENTRAL ANGLE OF 36°28'00", A RADIUS OF 20.00 FEET, A CHORD WHICH BEARS S38°26'23"W AND

MEASURES 12.52 FEET; THENCE, ALONG SAID CURVE TO THE RIGHT 12.73 FEET TO A POINT OF CURVATURE OF A CURVE TO THE RIGHT, SAID CURVE HAVING A CENTRAL ANGLE OF 22°07'34", A RADIUS OF 36.00 FEET, A CHORD WHICH BEARS S78°37'51"W AND MEASURES 13.82 FEET; THENCE, ALONG SAID CURVE TO THE RIGHT 13.90 FEET, TO A POINT OF CURVATURE OF A CURVE TO THE LEFT. SAID CURVE HAVING A CENTRAL ANGLE OF 19°49'47", A RADIUS OF 109.00 FEET, A CHORD WHICH BEARS \$79°36'58"W AND MEASURES 37.54 FEET; THENCE, ALONG SAID CURVE TO THE LEFT 37.72 FEET, TO A POINT OF CURVATURE OF A CURVE TO THE RIGHT, SAID CURVE HAVING A CENTRAL ANGLE OF 21°08'06", A RADIUS OF 264.00 FEET, A CHORD WHICH BEARS S80°16'08"W AND MEASURES 96.83 FEET; THENCE ALONG SAID CURVE TO THE RIGHT 97.38 FEET; THENCE N89°09'49"W 123.8 FEET; THENCE S00°51'04"W 41.6 FEET, TO THE SOUTH BACK OF CURB OF AN EXISTING CONCRETE DRIVE: THENCE ALONG SAID SOUTH BACK OF CURB THE FOLLOWING 12 CALLS: S89°08'08"E 22.68 FEET, N86°01'26"E 9.92 FEET, N83°45'01"E 58.50 FEET, N84°09'01"E 30.98 FEET, TO A POINT OF CURVATURE OF A CURVE TO THE RIGHT, SAID CURVE HAVING A CENTRAL ANGLE OF 06°43'27", A RADIUS OF 25.00 FEET AND A CHORD WHICH BEARS N87°30'44"E AND MEASURES 2.93 FEET; THENCE ALONG SAID CURVE TO THE RIGHT 2.93 FEET, TO A POINT OF CURVATURE OF A CURVE TO THE LEFT, SAID CURVE HAVING A CENTRAL ANGLE OF 08°08'50", A RADIUS OF 271.13 FEET AND A CHORD WHICH BEARS N86°48'03"E AND MEASURES 38.52 FEET; THENCE ALONG SAID CURVE TO THE LEFT 38.55 FEET, TO A POINT OF CURVATURE OF A CURVE TO THE LEFT, SAID CURVE HAVING A CENTRAL ANGLE OF 12°17'23", A RADIUS OF 192.37 FEET AND A CHORD WHICH BEARS N79°18'38"E AND MEASURES 41.18 FEET, THENCE ALONG SAID CURVE TO THE LEFT 41.26 FEET; THENCE N73°33'07"E 38.56 FEET, TO A POINT OF CURVATURE OF A CURVE TO THE RIGHT, SAID CURVE HAVING A CENTRAL ANGLE OF 09°59'22", A RADIUS OF 25.00 FEET AND A CHORD WHICH BEARS N78°19'29"E AND MEASURES 4.35 FEET; THENCE ALONG SAID CURVE TO THE RIGHT 4.36 FEET; THENCE N83°19'10"E 38.41 FEET, TO A POINT OF CURVATURE OF A CURVE TO THE RIGHT, SAID CURVE HAVING A CENTRAL ANGLE OF 09°01'34", A RADIUS OF 520.22 FEET AND A CHORD WHICH BEARS N87°44'07"E AND MEASURES 81.87 FEET; THENCE ALONG SAID CURVE TO THE RIGHT 81.95 FEET, TO A POINT OF CURVATURE OF A CURVE TO THE RIGHT, SAID CURVE HAVING A CENTRAL ANGLE OF 22°32'32", A RADIUS OF 54.48 FEET AND A CHORD WHICH BEARS \$79°54'55"E AND MEASURES 21.30 FEET; THENCE ALONG SAID CURVE TO THE RIGHT 21.44 FEET, TO THE WEST RIGHT OF WAY LINE OF LA HWY No. 27 AND POINT OF BEGINNING.

SAID ACCESS SERVITUDE CONTAINING 0.306 ACRES, MORE OR LESS.

#### TRACT 4

A STORM WATER DETENTION POND SERVITUDE LYING IN THE NORTHWEST QUARTER (NW1/4) OF SECTION 10, TOWNSHIP 10 SOUTH, RANGE 10 WEST, CALCASIEU PARISH, LOUISIANA AND BEING MORE PARTICULARLY DESCRIBED AS FOLLOWS:

FOR A POINT OF BEGINNING COMMENCE AT THE NORTHEAST CORNER OF THE SOUTHEAST QUARTER OF THE NORTHWEST QUARTER (SE1/4-NW1/4) OF SECTION 10, TOWNSHIP 10 SOUTH, RANGE 10 WEST, CALCASIEU PARISH, LOUISIANA; THENCE N89°34'15"W, ALONG THE NORTH LINE OF SAID SOUTHEAST QUARTER OF THE NORTHWEST QUARTER (SE1/4-NW1/4), A

DISTANCE OF 435 FEET; THENCE N00°51'04"E A DISTANCE OF 9.6 FEET, TO THE POINT OF BEGINNING; THENCE N89°12'08"W A DISTANCE OF 135.5 FEET; THENCE S89°34'15"W A DISTANCE OF 29.0 FEET, TO A POINT OF CURVATURE OF A CURVE TO THE LEFT, SAID CURVE HAVING A CENTRAL ANGLE OF 88°38'05", A RADIUS OF 25.00 FEET AND A CHORD WHICH BEARS S45°15'13"W AND MEASURES 34.93 FEET; THENCE ALONG SAID CURVE TO THE LEFT, A DISTANCE OF 38.67 FEET; THENCE S00°56'10"W A DISTANCE OF 205.8 FEET; THENCE S89°34'15"E A DISTANCE OF 189.3 FEET; THENCE N00°51'04"E A DISTANCE OF 230.1 FEET, TO THE POINT OF BEGINNING.

SAID STORM WATER DETENTION POND SERVITUDE CONTAINING 0.998 ACRES, MORE OR LESS.

WHEREAS, this subdividing of lots is accepted by the City of Sulphur and may be withdrawn by the City of Sulphur should said plat interfere with the rights and privileges owned by the City of Sulphur pursuant to a pre-existing right of way, servitude or easement. If withdrawn, any improvements constructed thereon shall be removed at the expenses of owner thereof; and