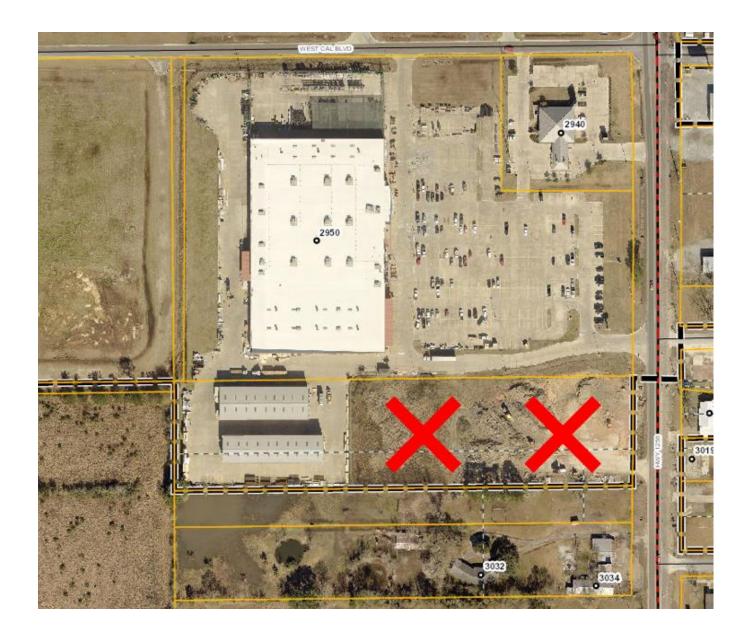

#### ORDINANCE NO. M-C SERIES

ORDINANCE GRANTING THE SUBDIVIDING OF LOTS TO STINE INVESTORS CORPORATION AND STINE LAND COMPANY, INC., PROPERTY LOCATED SOUTH OF STINE LUMBER ON RUTH STREET TO ALLOW FOR FUTURE CARWASH AND OIL CHANGE BUSINESS.

WHEREAS, in accordance with Chapter 18, Section 2 (c) and Appendix B, Article III, Part I, Section 1, (6) (c) and (e) of the Code of Ordinances of the City of Sulphur, application has been received from Stine Investors Corporation and Stine Land Company, Inc., property located south of Stine Lumber on Ruth Street to allow for future carwash and oil change business for property described as follows: