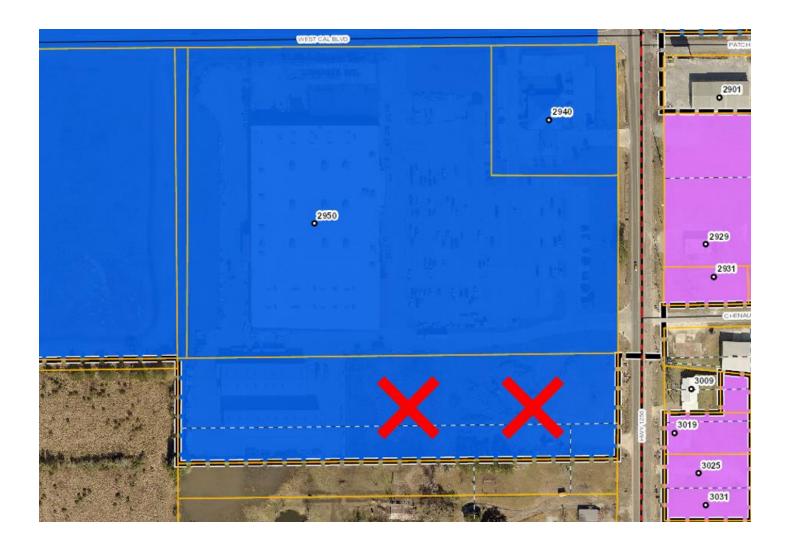

#### ORDINANCE NO. M-C SERIES

ORDINANCE GRANTING THE SUBDIVIDING OF LOTS TO STINE INVESTORS CORPORATION AND STINE LAND COMPANY, INC., PROPERTY LOCATED SOUTH OF STINE LUMBER ON RUTH STREET TO ALLOW FOR FUTURE CARWASH AND OIL CHANGE BUSINESS.

WHEREAS, in accordance with Chapter 18, Section 2 (c) and Appendix B, Article III, Part I, Section 1, (6) (c) and (e) of the Code of Ordinances of the City of Sulphur, application has been received from Stine Investors Corporation and Stine Land Company, Inc., property located south of Stine Lumber on Ruth Street to allow for future carwash and oil change business for property described as follows:

#### TRACT 1

A BOUNDARY SURVEY OF A TRACT OF LAND LYING IN THE SOUTHEAST QUARTER OF THE NORTHWEST QUARTER (SE1/4-NW1/4) OF SECTION 10, TOWNSHIP 10 SOUTH, RANGE 10 WEST, CALCASIEU PARISH, LOUISIANA AND BEING MORE PARTICULARLY DESCRIBED AS FOLLOWS:

FOR A POINT OF BEGINNING COMMENCE AT THE NORTHEAST CORNER OF THE SOUTHEAST QUARTER OF THE NORTHWEST QUARTER (SE1/4-NW1/4) OF SECTION 10, TOWNSHIP 10 SOUTH, RANGE 10 WEST, CALCASIEU PARISH, LOUISIANA; THENCE N89°34'15W, ALONG THE NORTH LINE OF SAID SOUTHEAST QUARTER OF THE NORTHWEST QUARTER (SE1/4-NW1/4), A DISTANCE OF 50.0 FEET, TO THE WEST RIGHT-OF-WAY LINE OF LA HWY No. 27 AND POINT OF BEGINNING; THENCE N89°34'15"W, ALONG THE NORTH LINE OF SAID SOUTHEAST QUARTER OF THE NORTHWEST QUARTER (SE1/4-NW1/4), A DISTANCE OF 385 FEET; THENCE S09°34'15"E, A DISTANCE OF 385 FEET, TO SAID WEST RIGHT-OF-WAY LINE; THENCE N00°51'04"E, ALONG SAID WEST RIGHT-OF-WAY LINE, A DISTANCE OF 220.5 FEET, TO THE POINT OF BEGINNING.

SAID TRACT OF LAND CONTAINING 1.95 ACRES, MORE OR LESS.