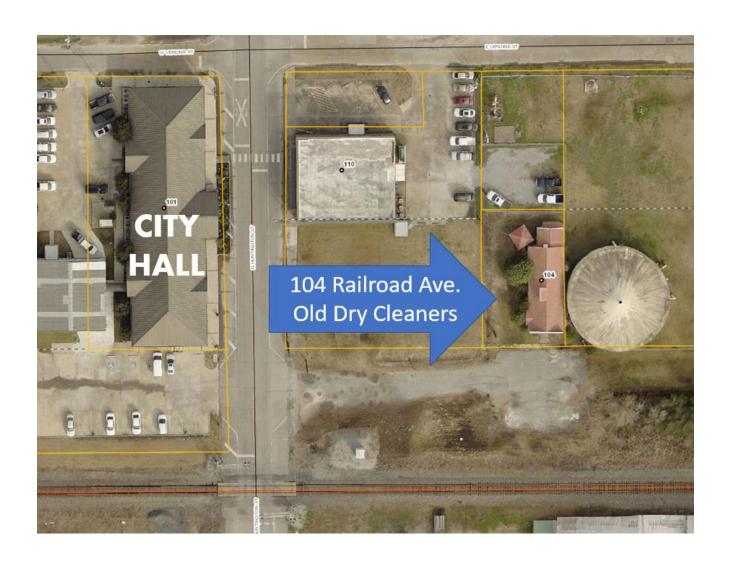

  ORD08-20 (Mayor Danahay)
- 5. PUBLIC HEARING on ordinance authorizing Mayor Danahay to sign Cooperative Endeavor Agreement with Calcasieu Parish Police Jury for Summer Feeding Program. ORD09-20 (Mayor Danahay)
- 6. PUBLIC HEARING on ordinance authorizing Mayor Mike Danahay to enter into a Cooperative Endeavor Agreement with Calcasieu Parish Police Jury Office of Homeland Security and Emergency Preparedness for State Homeland Security Program Grant. ORD10-20 (Mayor Danahay)
- 7. RESOLUTION declaring the intent of the City of Sulphur to acquire a full ownership interest of adjudicated property from Calcasieu Parish Police Jury for property located at 104 Railroad Avenue. RES14-20 (Mayor Danahay)