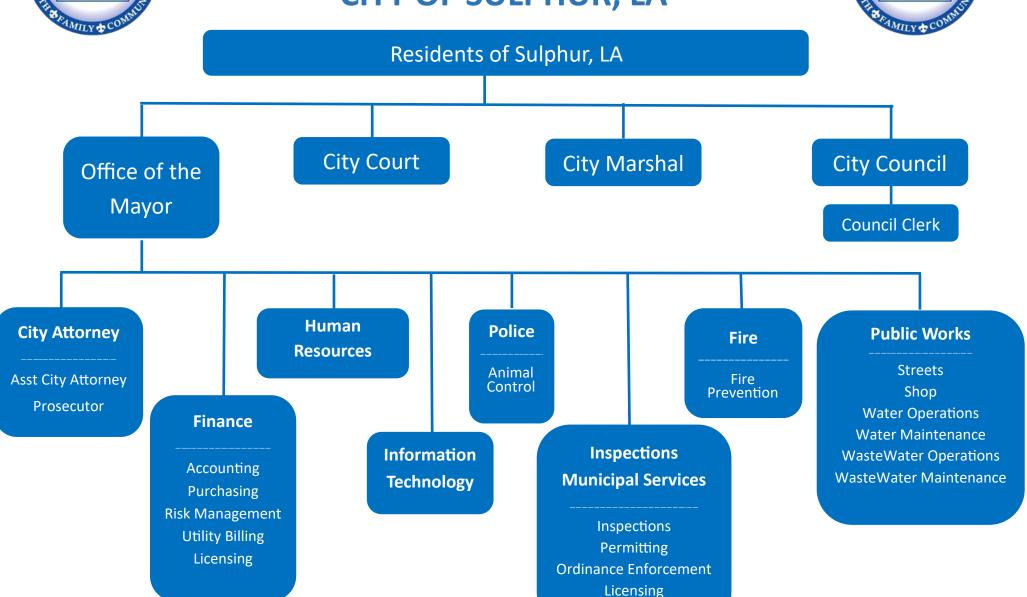

System, 26.50% and the Municipal Police Employee's Retirement System 32.25%.



The budget, as presented, reflects a rate increase in water service and sewer collection and treatment rates. Charges for these services were evaluated in fiscal year 2018-2019. An average of 8.12 percent increase is proposed for water service, sewer collection, treatment rates and garbage/trash collection. A Capital Recovery Fee in the amount of \$1.25 is again proposed this fiscal year. The Public Utility budget again provides for the continuation of the Utility Assistance Program.

The budget, as presented, was prepared with the participation and cooperation of Department Heads and staff members.

Respectfully Submitted,

MICHAEL E. DANAHAY

Mayor



# ORGANIZATION OF CITY GOVERNMENT CITY OF SULPHUR, LA





## CITY OF SULPHUR, LOUISIANA GENERAL FUND - BUDGET FOR YEAR ENDING June 30, 2020

|                                          | Prior Year            |               |                     | Current                      |                        |                            |                                                         | -                         | oming Year                                              |
|------------------------------------------|-----------------------|---------------|---------------------|------------------------------|------------------------|----------------------------|---------------------------------------------------------|---------------------------|---------------------------------------------------------|
|