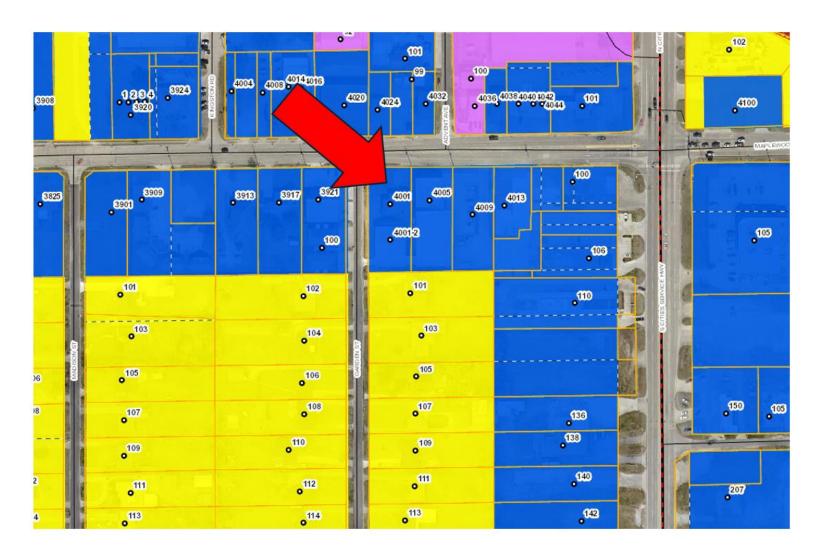

## RESOLUTION GRANTING AN EXCEPTION TO CAROLYN CHITTY, 4001 MAPLEWOOD DRIVE, TO ALLOW FOR LIVING IN A BUSINESS DISTRICT.

WHEREAS in accordance with Article IV, Part 3, Section 4 (3) of the Land Use Ordinance of the City of Sulphur, application has been received from Carolyn Chitty, 4001 Maplewood Drive, to allow for living in a Business District for the following described property:

## THE NORTH 115 FT OF LOT 33 BLK 1 HOLLYWOOD, LESS PARC TO CITY TO WIDEN STREET

This Exception is granted by the City of Sulphur and may be withdrawn by the City of Sulphur should said Exception interfere with the rights and privileges owned by the City of Sulphur pursuant to a pre-existing right of way, servitude, or easement. If withdrawn, any improvements constructed thereon shall be removed at the expenses of owner thereof.