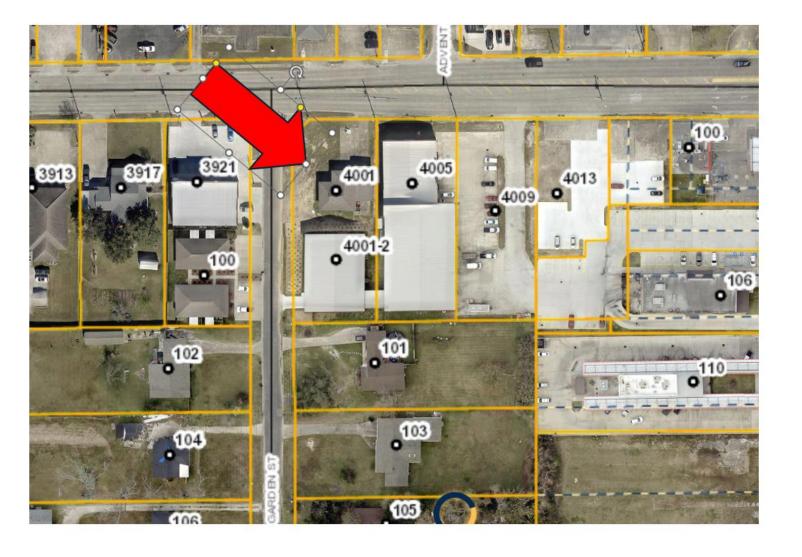

## RESOLUTION GRANTING AN EXCEPTION TO CAROLYN CHITTY, 4001 MAPLEWOOD DRIVE, TO ALLOW FOR LIVING IN A BUSINESS DISTRICT.

WHEREAS in accordance with Article IV, Part 3, Section 4 (3) of the Land Use Ordinance of the City of Sulphur, application has been received from Carolyn Chitty, 4001 Maplewood Drive, to allow for living in a Business District for the following described property:

## THE NORTH 115 FT OF LOT 33 BLK 1 HOLLYWOOD, LESS PARC TO CITY TO WIDEN STREET

This Exception is granted by the City of Sulphur and may be withdrawn by the City of Sulphur should said Exception interfere with the rights and privileges owned by the City of Sulphur pursuant to a pre-existing right of way, servitude, or easement. If withdrawn, any improvements constructed thereon shall be removed at the expenses of owner thereof.