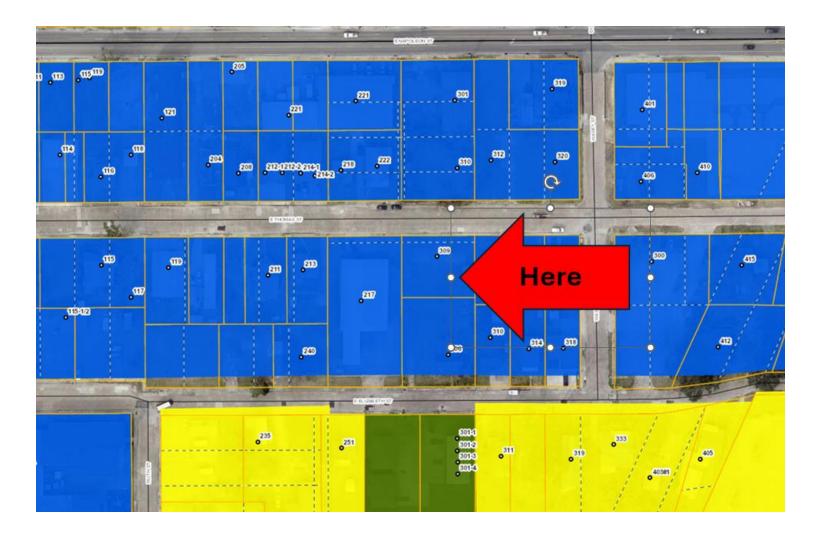

#### **RESOLUTION**

RESOLUTION GRANTING AN EXCEPTION TO ANN MARIE PEGO, 309 EAST THOMAS STREET, TO ALLOW FOR LIVING IN A BUSINESS DISTRICT.

WHEREAS in accordance with Article IV, Part 3, Section 4 (3) of the Land Use Ordinance of the City of Sulphur, application has been received from Ann Marie Pego, 309 East Thomas Street, to allow for living in a Business District for the following described property:

## ALL OF LOT 8 BLK 1 LYING S OF THOMAS STREET AND A PORTION OF THE E/2 OF BLK 2 ALL IN GEORGE HILLEBRANDT SUB

This Exception is granted by the City of Sulphur and may be withdrawn by the City of Sulphur should said Exception interfere with the rights and privileges owned by the City of Sulphur pursuant to a pre-existing right of way, servitude, or easement. If withdrawn, any improvements constructed thereon shall be removed at the expenses of owner thereof.