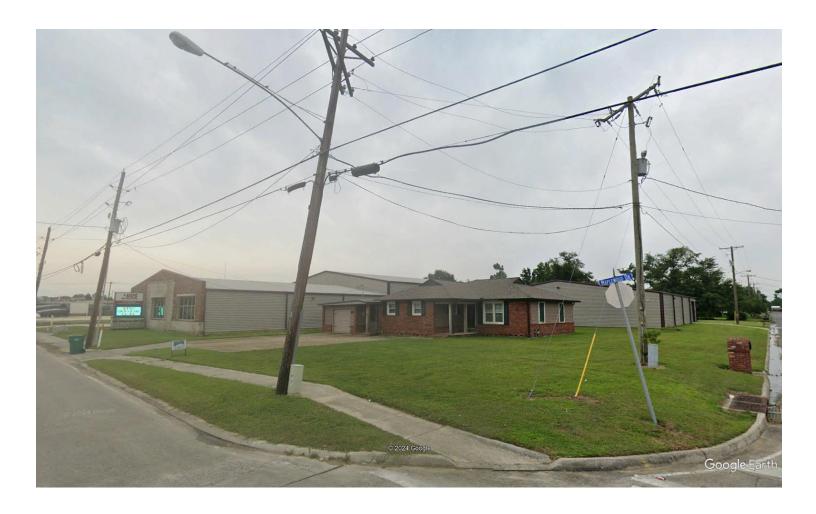

## RESOLUTION GRANTING AN EXCEPTION TO CAROLYN CHITTY, 4001 MAPLEWOOD DRIVE, TO ALLOW FOR LIVING IN A BUSINESS DISTRICT.

WHEREAS in accordance with Article IV, Part 3, Section 4 (3) of the Land Use Ordinance of the City of Sulphur, application has been received from Carolyn Chitty, 4001 Maplewood Drive, to allow for living in a Business District for the following described property:

## THE NORTH 115 FT OF LOT 33 BLK 1 HOLLYWOOD, LESS PARC TO CITY TO WIDEN STREET

This Exception is granted by the City of Sulphur and may be withdrawn by the City of Sulphur should said Exception interfere with the rights and privileges owned by the City of Sulphur pursuant to a pre-existing right of way, servitude, or easement. If withdrawn, any improvements constructed thereon shall be removed at the expenses of owner thereof.