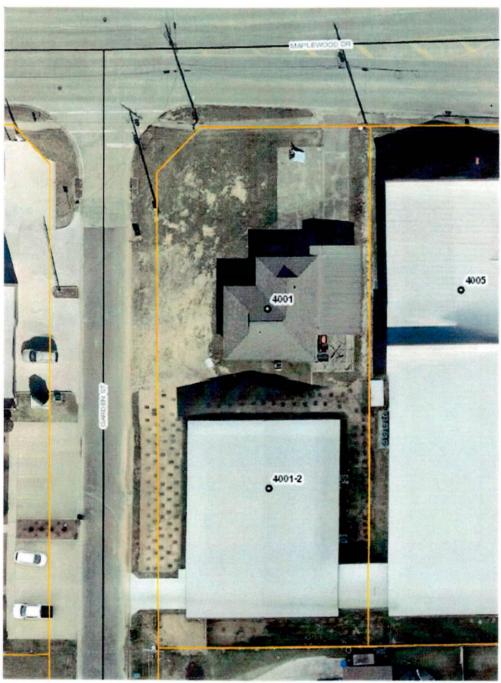

## RESOLUTION GRANTING AN EXCEPTION TO CAROLYN CHITTY, 4001 MAPLEWOOD DRIVE, TO ALLOW FOR LIVING IN A BUSINESS DISTRICT.

WHEREAS in accordance with Article IV, Part 3, Section 4 (3) of the Land Use Ordinance of the City of Sulphur, application has been received from Carolyn Chitty, 4001 Maplewood Drive, to allow for living in a Business District for the following described property:

## THE NORTH 115 FT OF LOT 33 BLK 1 HOLLYWOOD, LESS PARC TO CITY TO WIDEN STREET

This Exception is granted by the City of Sulphur and may be withdrawn by the City of Sulphur should said Exception interfere with the rights and privileges owned by the City of Sulphur pursuant to a pre-existing right of way, servitude, or easement. If withdrawn, any improvements constructed thereon shall be removed at the expenses of owner thereof.