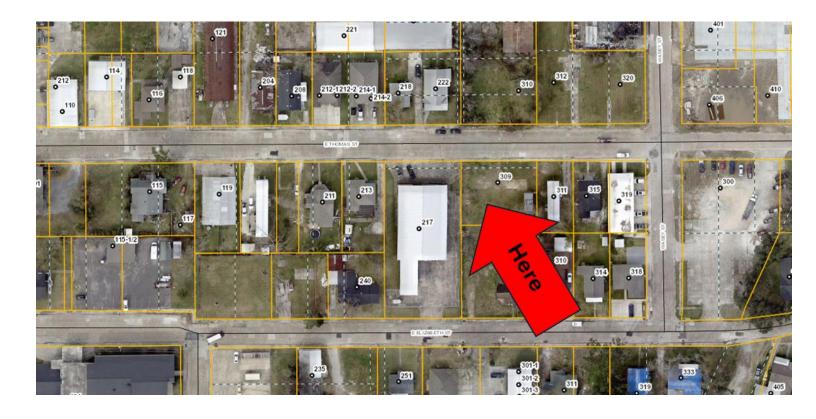

#### **RESOLUTION**

RESOLUTION GRANTING AN EXCEPTION TO ANN MARIE PEGO, 309 EAST THOMAS STREET, TO ALLOW FOR LIVING IN A BUSINESS DISTRICT.

WHEREAS in accordance with Article IV, Part 3, Section 4 (3) of the Land Use Ordinance of the City of Sulphur, application has been received from Ann Marie Pego, 309 East Thomas Street, to allow for living in a Business District for the following described property:

## ALL OF LOT 8 BLK 1 LYING S OF THOMAS STREET AND A PORTION OF THE E/2 OF BLK 2 ALL IN GEORGE HILLEBRANDT SUB

This Exception is granted by the City of Sulphur and may be withdrawn by the City of Sulphur should said Exception interfere with the rights and privileges owned by the City of Sulphur pursuant to a pre-existing right of way, servitude, or easement. If withdrawn, any improvements constructed thereon shall be removed at the expenses of owner thereof.