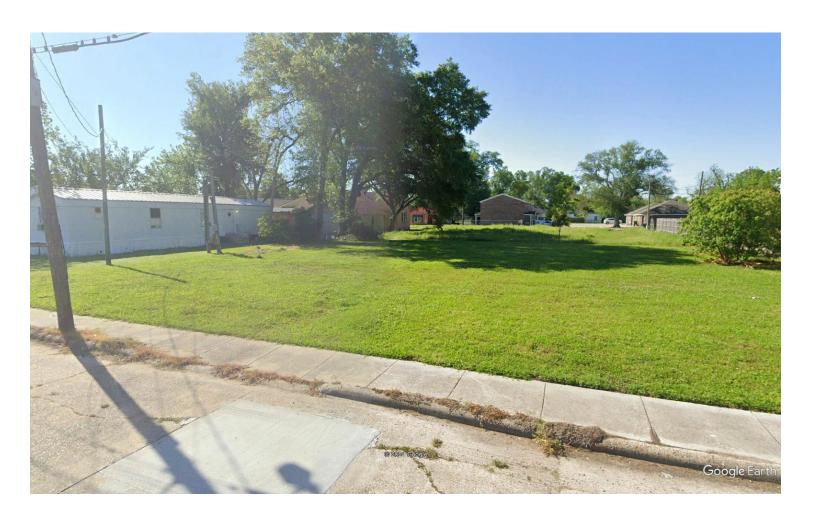

#### **RESOLUTION**

RESOLUTION GRANTING AN EXCEPTION TO ANN MARIE PEGO, 309 EAST THOMAS STREET, TO ALLOW FOR LIVING IN A BUSINESS DISTRICT.

WHEREAS in accordance with Article IV, Part 3, Section 4 (3) of the Land Use Ordinance of the City of Sulphur, application has been received from Ann Marie Pego, 309 East Thomas Street, to allow for living in a Business District for the following described property:

## ALL OF LOT 8 BLK 1 LYING S OF THOMAS STREET AND A PORTION OF THE E/2 OF BLK 2 ALL IN GEORGE HILLEBRANDT SUB

This Exception is granted by the City of Sulphur and may be withdrawn by the City of Sulphur should said Exception interfere with the rights and privileges owned by the City of Sulphur pursuant to a pre-existing right of way, servitude, or easement. If withdrawn, any improvements constructed thereon shall be removed at the expenses of owner thereof.