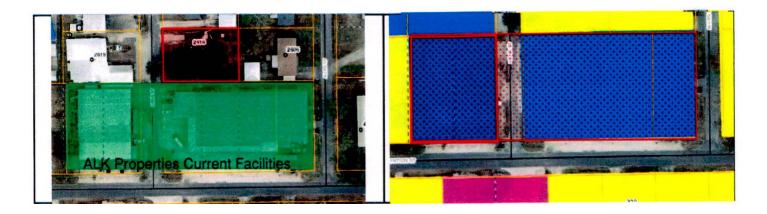

#### LAND USE

- 1. Resolution granting a rezone to ALK Properties, 2616 Lena Street, from Residential to Commercial to allow for expansion of current business located at 317 Patton Street.
- 2. Resolution granting a rezone to ALK Properties, 2606 Allen Street, from Residential to Commercial to allow for expansion of current business located at 317 Patton Street.
- 3. Resolution granting a rezone to ALK Properties, 317 Patton Street, from Business to Commercial to be contiguous with expansion of 2616 Lena Street and 2606 Allen Street.
- 4. Resolution granting a variance to Paula Louvier, 436 Sands Point, to allow for living in an RV due to hurricane Laura.
- 5. Resolution granting a variance to Kenneth Smith, 1284 South Post Oak Road, to allow for living in an RV due to hurricane Laura.

### Situation:

Applicant has owned, for many years, the Residential properties to the North of their existing facilities for future expansion purposes. Now that the applicant it ready for expansion, a rezone from Residential to Commercial has been requested prior to moving forward with design efforts.

## Situation:

Applicant has owned, for many years, the Residential properties to the North of their existing facilities for future expansion purposes. Now that the applicant it ready for expansion, a rezone from Residential to Commercial has been requested prior to moving forward with design efforts.