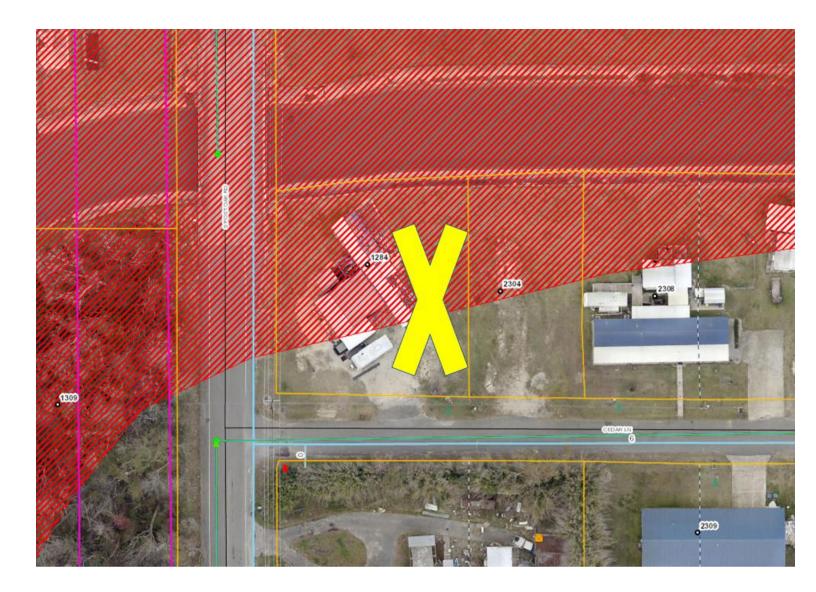

#### LAND USE

- 1. Resolution granting a rezone to ALK Properties, 2616 Lena Street, from Residential to Commercial to allow for expansion of current business located at 317 Patton Street.
- 2. Resolution granting a rezone to ALK Properties, 2606 Allen Street, from Residential to Commercial to allow for expansion of current business located at 317 Patton Street.
- 3. Resolution granting a rezone to ALK Properties, 317 Patton Street, from Business to Commercial to be contiguous with expansion of 2616 Lena Street and 2606 Allen Street.
- 4. Resolution granting a variance to Paula Louvier, 436 Sands Point, to allow for living in an RV due to hurricane Laura.
- 5. Resolution granting a variance to Kenneth Smith, 1284 South Post Oak Road, to allow for living in an RV due to hurricane Laura.