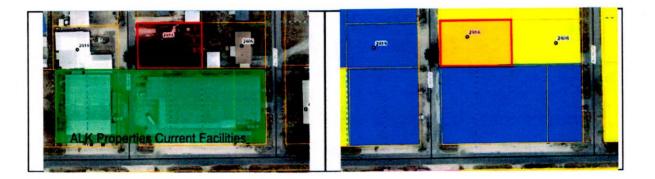

#### LAND USE

- 1. Resolution granting a rezone to ALK Properties, 2616 Lena Street, from Residential to Commercial to allow for expansion of current business located at 317 Patton Street.
- 2. Resolution granting a rezone to ALK Properties, 2606 Allen Street, from Residential to Commercial to allow for expansion of current business located at 317 Patton Street.
- 3. Resolution granting a rezone to ALK Properties, 317 Patton Street, from Business to Commercial to be contiguous with expansion of 2616 Lena Street and 2606 Allen Street.
- 4. Resolution granting a variance to Paula Louvier, 436 Sands Point, to allow for living in an RV due to hurricane Laura.
- 5. Resolution granting a variance to Kenneth Smith, 1284 South Post Oak Road, to allow for living in an RV due to hurricane Laura.

#### RESOLUTION GRANTING A REZONE TO ALK PROPERTIES, 2616 LENA STREET, FROM RESIDENTIAL TO COMMERCIAL TO ALLOW FOR EXPANSION OF CURRENT BUSINESS LOCATED AT 317 PATTON STREET.

BE IT RESOLVED by the Land Use Commission of the City of Sulphur, Louisiana, that they do hereby grant a rezone to ALK Properties, 2616 Lena Street, from Residential to Commercial to allow for expansion of current business located at 317 Patton Street for the following described property:

#### RESOLUTION GRANTING A REZONE TO ALK PROPERTIES, 2606 ALLEN STREET, FROM RESIDENTIAL TO COMMERCIAL TO ALLOW FOR EXPANSION OF CURRENT BUSINESS LOCATED AT 317 PATTON STREET.

BE IT RESOLVED by the Land Use Commission of the City of Sulphur, Louisiana, that they do hereby grant a rezone to ALK Properties, 2606 Allen Street, from Residential to Commercial to allow for expansion of current business located at 317 Patton Street for the following described property:

#### RESOLUTION GRANTING A REZONE TO ALK PROPERTIES, 317 PATTON STREET, FROM BUSINESS TO COMMERCIAL SO CURRENT BUSINESS CAN BE CONTIGUOUS WITH EXPANSION OF 2616 LENA STREET AND 2606 ALLEN STREET.

BE IT RESOLVED by the Land Use Commission of the City of Sulphur, Louisiana, that they do hereby grant a rezone to ALK Properties, 317 Patton Street, from Business to Commercial so current business can be contiguous with expansion of 2616 Lena Street and 2606 Allen Street for the following described property: