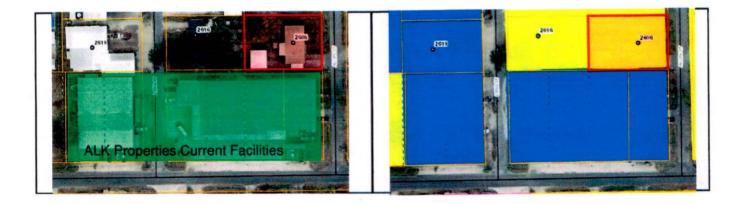

#### LAND USE

- 1. Resolution granting a rezone to ALK Properties, 2616 Lena Street, from Residential to Commercial to allow for expansion of current business located at 317 Patton Street.
- 2. Resolution granting a rezone to ALK Properties, 2606 Allen Street, from Residential to Commercial to allow for expansion of current business located at 317 Patton Street.
- 3. Resolution granting a rezone to ALK Properties, 317 Patton Street, from Business to Commercial to be contiguous with expansion of 2616 Lena Street and 2606 Allen Street.
- 4. Resolution granting a variance to Paula Louvier, 436 Sands Point, to allow for living in an RV due to hurricane Laura.
- 5. Resolution granting a variance to Kenneth Smith, 1284 South Post Oak Road, to allow for living in an RV due to hurricane Laura.

#### RESOLUTION GRANTING A REZONE TO ALK PROPERTIES, 2616 LENA STREET, FROM RESIDENTIAL TO COMMERCIAL TO ALLOW FOR EXPANSION OF CURRENT BUSINESS LOCATED AT 317 PATTON STREET.

BE IT RESOLVED by the Land Use Commission of the City of Sulphur, Louisiana, that they do hereby grant a rezone to ALK Properties, 2616 Lena Street, from Residential to Commercial to allow for expansion of current business located at 317 Patton Street for the following described property:

#### RESOLUTION GRANTING A REZONE TO ALK PROPERTIES, 2606 ALLEN STREET, FROM RESIDENTIAL TO COMMERCIAL TO ALLOW FOR EXPANSION OF CURRENT BUSINESS LOCATED AT 317 PATTON STREET.

BE IT RESOLVED by the Land Use Commission of the City of Sulphur, Louisiana, that they do hereby grant a rezone to ALK Properties, 2606 Allen Street, from Residential to Commercial to allow for expansion of current business located at 317 Patton Street for the following described property:

#### RESOLUTION GRANTING A REZONE TO ALK PROPERTIES, 317 PATTON STREET, FROM BUSINESS TO COMMERCIAL SO CURRENT BUSINESS CAN BE CONTIGUOUS WITH EXPANSION OF 2616 LENA STREET AND 2606 ALLEN STREET.

BE IT RESOLVED by the Land Use Commission of the City of Sulphur, Louisiana, that they do hereby grant a rezone to ALK Properties, 317 Patton Street, from Business to Commercial so current business can be contiguous with expansion of 2616 Lena Street and 2606 Allen Street for the following described property: