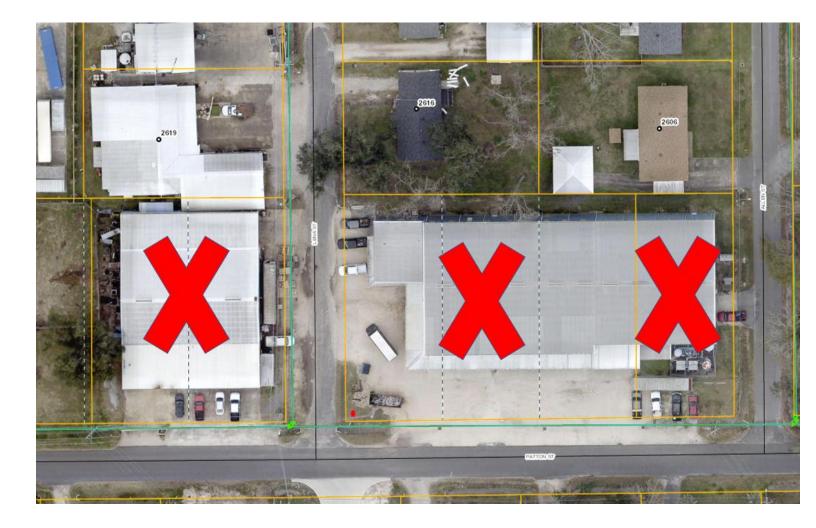

#### LAND USE

- 1. Resolution granting a rezone to ALK Properties, 2616 Lena Street, from Residential to Commercial to allow for expansion of current business located at 317 Patton Street.
- 2. Resolution granting a rezone to ALK Properties, 2606 Allen Street, from Residential to Commercial to allow for expansion of current business located at 317 Patton Street.
- 3. Resolution granting a rezone to ALK Properties, 317 Patton Street, from Business to Commercial to be contiguous with expansion of 2616 Lena Street and 2606 Allen Street.
- 4. Resolution granting a variance to Paula Louvier, 436 Sands Point, to allow for living in an RV due to hurricane Laura.
- 5. Resolution granting a variance to Kenneth Smith, 1284 South Post Oak Road, to allow for living in an RV due to hurricane Laura.

#### RESOLUTION GRANTING A REZONE TO ALK PROPERTIES, 2616 LENA STREET, FROM RESIDENTIAL TO COMMERCIAL TO ALLOW FOR EXPANSION OF CURRENT BUSINESS LOCATED AT 317 PATTON STREET.

BE IT RESOLVED by the Land Use Commission of the City of Sulphur, Louisiana, that they do hereby grant a rezone to ALK Properties, 2616 Lena Street, from Residential to Commercial to allow for expansion of current business located at 317 Patton Street for the following described property:

#### RESOLUTION GRANTING A REZONE TO ALK PROPERTIES, 2606 ALLEN STREET, FROM RESIDENTIAL TO COMMERCIAL TO ALLOW FOR EXPANSION OF CURRENT BUSINESS LOCATED AT 317 PATTON STREET.

BE IT RESOLVED by the Land Use Commission of the City of Sulphur, Louisiana, that they do hereby grant a rezone to ALK Properties, 2606 Allen Street, from Residential to Commercial to allow for expansion of current business located at 317 Patton Street for the following described property:

#### RESOLUTION GRANTING A REZONE TO ALK PROPERTIES, 317 PATTON STREET, FROM BUSINESS TO COMMERCIAL SO CURRENT BUSINESS CAN BE CONTIGUOUS WITH EXPANSION OF 2616 LENA STREET AND 2606 ALLEN STREET.

BE IT RESOLVED by the Land Use Commission of the City of Sulphur, Louisiana, that they do hereby grant a rezone to ALK Properties, 317 Patton Street, from Business to Commercial so current business can be contiguous with expansion of 2616 Lena Street and 2606 Allen Street for the following described property: