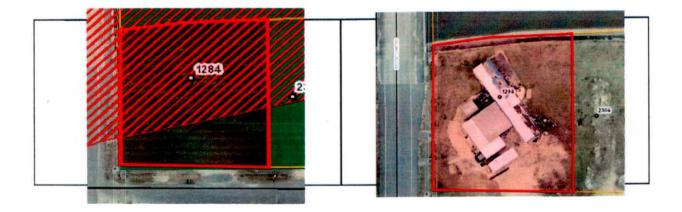

#### LAND USE

- 1. Resolution granting a rezone to ALK Properties, 2616 Lena Street, from Residential to Commercial to allow for expansion of current business located at 317 Patton Street.
- 2. Resolution granting a rezone to ALK Properties, 2606 Allen Street, from Residential to Commercial to allow for expansion of current business located at 317 Patton Street.
- 3. Resolution granting a rezone to ALK Properties, 317 Patton Street, from Business to Commercial to be contiguous with expansion of 2616 Lena Street and 2606 Allen Street.
- 4. Resolution granting a variance to Paula Louvier, 436 Sands Point, to allow for living in an RV due to hurricane Laura.
- 5. Resolution granting a variance to Kenneth Smith, 1284 South Post Oak Road, to allow for living in an RV due to hurricane Laura.