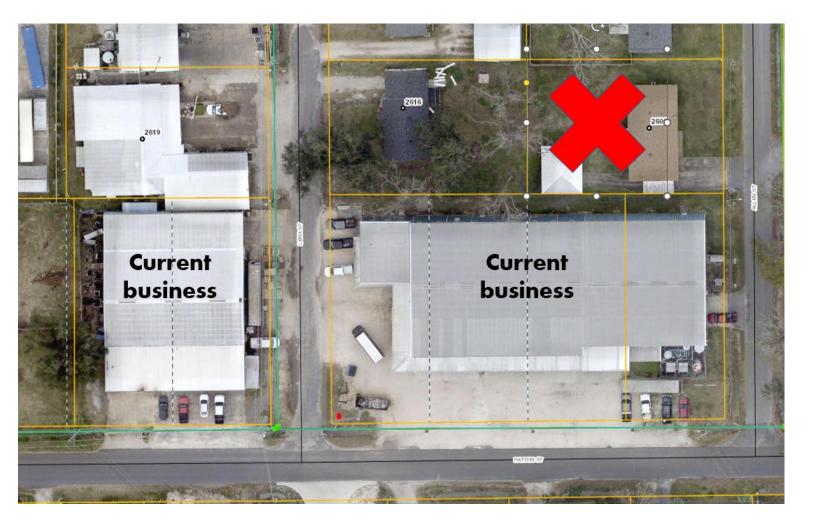

#### LAND USE

- 1. Resolution granting a rezone to ALK Properties, 2616 Lena Street, from Residential to Commercial to allow for expansion of current business located at 317 Patton Street.
- 2. Resolution granting a rezone to ALK Properties, 2606 Allen Street, from Residential to Commercial to allow for expansion of current business located at 317 Patton Street.
- 3. Resolution granting a rezone to ALK Properties, 317 Patton Street, from Business to Commercial to be contiguous with expansion of 2616 Lena Street and 2606 Allen Street.
- 4. Resolution granting a variance to Paula Louvier, 436 Sands Point, to allow for living in an RV due to hurricane Laura.
- 5. Resolution granting a variance to Kenneth Smith, 1284 South Post Oak Road, to allow for living in an RV due to hurricane Laura.

#### RESOLUTION GRANTING A REZONE TO ALK PROPERTIES, 2616 LENA STREET, FROM RESIDENTIAL TO COMMERCIAL TO ALLOW FOR EXPANSION OF CURRENT BUSINESS LOCATED AT 317 PATTON STREET.

BE IT RESOLVED by the Land Use Commission of the City of Sulphur, Louisiana, that they do hereby grant a rezone to ALK Properties, 2616 Lena Street, from Residential to Commercial to allow for expansion of current business located at 317 Patton Street for the following described property:

#### RESOLUTION GRANTING A REZONE TO ALK PROPERTIES, 2606 ALLEN STREET, FROM RESIDENTIAL TO COMMERCIAL TO ALLOW FOR EXPANSION OF CURRENT BUSINESS LOCATED AT 317 PATTON STREET.

BE IT RESOLVED by the Land Use Commission of the City of Sulphur, Louisiana, that they do hereby grant a rezone to ALK Properties, 2606 Allen Street, from Residential to Commercial to allow for expansion of current business located at 317 Patton Street for the following described property: