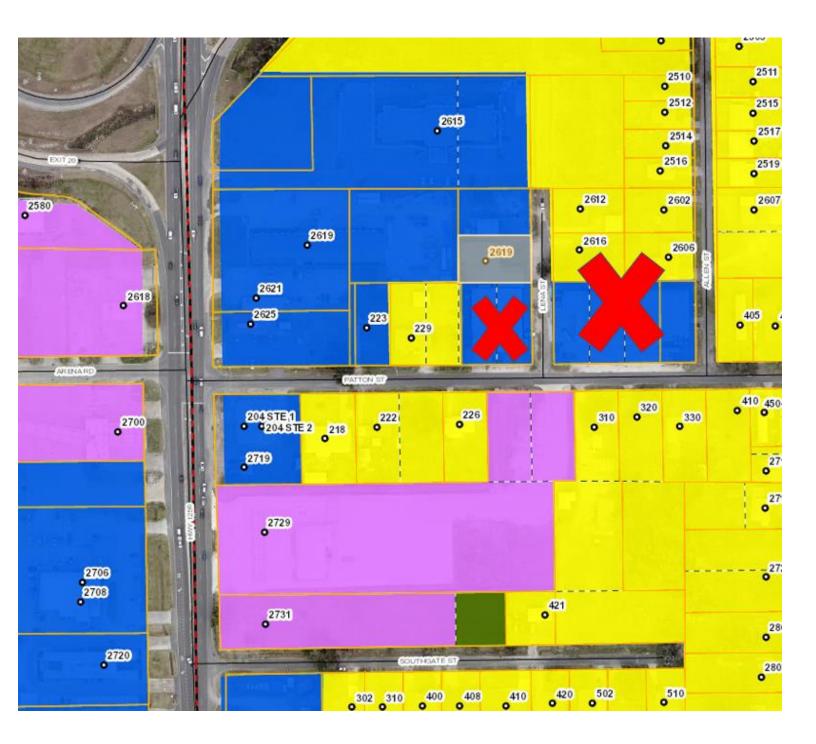

#### LAND USE

- 1. Resolution granting a rezone to ALK Properties, 2616 Lena Street, from Residential to Commercial to allow for expansion of current business located at 317 Patton Street.
- 2. Resolution granting a rezone to ALK Properties, 2606 Allen Street, from Residential to Commercial to allow for expansion of current business located at 317 Patton Street.
- 3. Resolution granting a rezone to ALK Properties, 317 Patton Street, from Business to Commercial to be contiguous with expansion of 2616 Lena Street and 2606 Allen Street.
- 4. Resolution granting a variance to Paula Louvier, 436 Sands Point, to allow for living in an RV due to hurricane Laura.
- 5. Resolution granting a variance to Kenneth Smith, 1284 South Post Oak Road, to allow for living in an RV due to hurricane Laura.

#### RESOLUTION GRANTING A REZONE TO ALK PROPERTIES, 2616 LENA STREET, FROM RESIDENTIAL TO COMMERCIAL TO ALLOW FOR EXPANSION OF CURRENT BUSINESS LOCATED AT 317 PATTON STREET.

BE IT RESOLVED by the Land Use Commission of the City of Sulphur, Louisiana, that they do hereby grant a rezone to ALK Properties, 2616 Lena Street, from Residential to Commercial to allow for expansion of current business located at 317 Patton Street for the following described property:

#### RESOLUTION GRANTING A REZONE TO ALK PROPERTIES, 2606 ALLEN STREET, FROM RESIDENTIAL TO COMMERCIAL TO ALLOW FOR EXPANSION OF CURRENT BUSINESS LOCATED AT 317 PATTON STREET.

BE IT RESOLVED by the Land Use Commission of the City of Sulphur, Louisiana, that they do hereby grant a rezone to ALK Properties, 2606 Allen Street, from Residential to Commercial to allow for expansion of current business located at 317 Patton Street for the following described property:

#### RESOLUTION GRANTING A REZONE TO ALK PROPERTIES, 317 PATTON STREET, FROM BUSINESS TO COMMERCIAL SO CURRENT BUSINESS CAN BE CONTIGUOUS WITH EXPANSION OF 2616 LENA STREET AND 2606 ALLEN STREET.

BE IT RESOLVED by the Land Use Commission of the City of Sulphur, Louisiana, that they do hereby grant a rezone to ALK Properties, 317 Patton Street, from Business to Commercial so current business can be contiguous with expansion of 2616 Lena Street and 2606 Allen Street for the following described property: