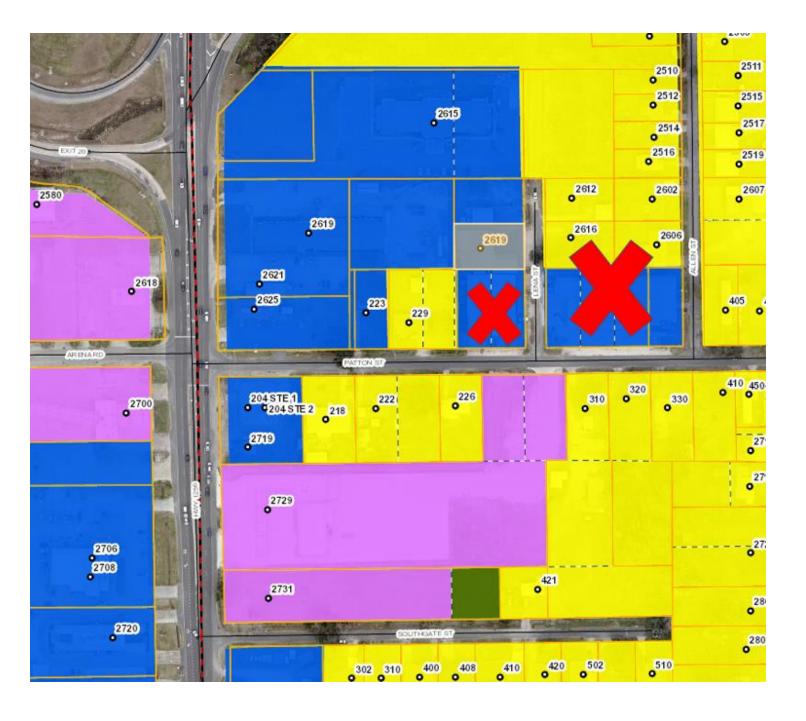

#### LAND USE

- 1. Resolution granting a rezone to ALK Properties, 2616 Lena Street, from Residential to Commercial to allow for expansion of current business located at 317 Patton Street.
- 2. Resolution granting a rezone to ALK Properties, 2606 Allen Street, from Residential to Commercial to allow for expansion of current business located at 317 Patton Street.
- 3. Resolution granting a rezone to ALK Properties, 317 Patton Street, from Business to Commercial to be contiguous with expansion of 2616 Lena Street and 2606 Allen Street.
- 4. Resolution granting a variance to Paula Louvier, 436 Sands Point, to allow for living in an RV due to hurricane Laura.
- 5. Resolution granting a variance to Kenneth Smith, 1284 South Post Oak Road, to allow for living in an RV due to hurricane Laura.

#### RESOLUTION GRANTING A REZONE TO ALK PROPERTIES, 2616 LENA STREET, FROM RESIDENTIAL TO COMMERCIAL TO ALLOW FOR EXPANSION OF CURRENT BUSINESS LOCATED AT 317 PATTON STREET.

BE IT RESOLVED by the Land Use Commission of the City of Sulphur, Louisiana, that they do hereby grant a rezone to ALK Properties, 2616 Lena Street, from Residential to Commercial to allow for expansion of current business located at 317 Patton Street for the following described property:

#### RESOLUTION GRANTING A REZONE TO ALK PROPERTIES, 2606 ALLEN STREET, FROM RESIDENTIAL TO COMMERCIAL TO ALLOW FOR EXPANSION OF CURRENT BUSINESS LOCATED AT 317 PATTON STREET.

BE IT RESOLVED by the Land Use Commission of the City of Sulphur, Louisiana, that they do hereby grant a rezone to ALK Properties, 2606 Allen Street, from Residential to Commercial to allow for expansion of current business located at 317 Patton Street for the following described property:

#### RESOLUTION GRANTING A REZONE TO ALK PROPERTIES, 317 PATTON STREET, FROM BUSINESS TO COMMERCIAL SO CURRENT BUSINESS CAN BE CONTIGUOUS WITH EXPANSION OF 2616 LENA STREET AND 2606 ALLEN STREET.

BE IT RESOLVED by the Land Use Commission of the City of Sulphur, Louisiana, that they do hereby grant a rezone to ALK Properties, 317 Patton Street, from Business to Commercial so current business can be contiguous with expansion of 2616 Lena Street and 2606 Allen Street for the following described property: