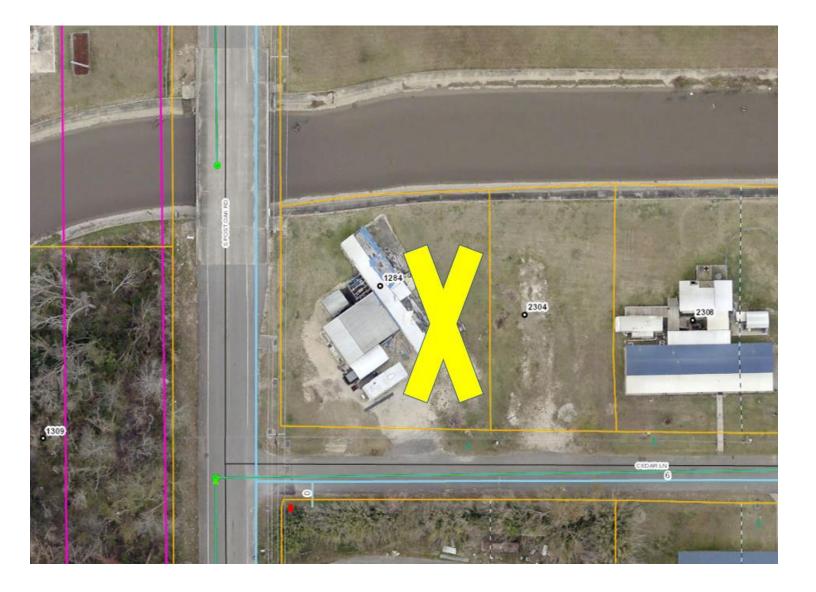

#### LAND USE

- 1. Resolution granting a rezone to ALK Properties, 2616 Lena Street, from Residential to Commercial to allow for expansion of current business located at 317 Patton Street.
- 2. Resolution granting a rezone to ALK Properties, 2606 Allen Street, from Residential to Commercial to allow for expansion of current business located at 317 Patton Street.
- 3. Resolution granting a rezone to ALK Properties, 317 Patton Street, from Business to Commercial to be contiguous with expansion of 2616 Lena Street and 2606 Allen Street.
- 4. Resolution granting a variance to Paula Louvier, 436 Sands Point, to allow for living in an RV due to hurricane Laura.
- 5. Resolution granting a variance to Kenneth Smith, 1284 South Post Oak Road, to allow for living in an RV due to hurricane Laura.