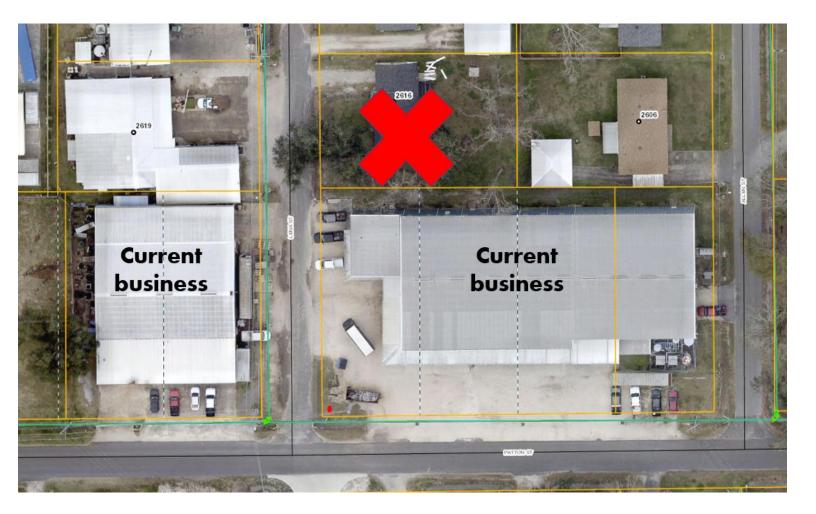

#### LAND USE

- 1. Resolution granting a rezone to ALK Properties, 2616 Lena Street, from Residential to Commercial to allow for expansion of current business located at 317 Patton Street.
- 2. Resolution granting a rezone to ALK Properties, 2606 Allen Street, from Residential to Commercial to allow for expansion of current business located at 317 Patton Street.
- 3. Resolution granting a rezone to ALK Properties, 317 Patton Street, from Business to Commercial to be contiguous with expansion of 2616 Lena Street and 2606 Allen Street.
- 4. Resolution granting a variance to Paula Louvier, 436 Sands Point, to allow for living in an RV due to hurricane Laura.
- 5. Resolution granting a variance to Kenneth Smith, 1284 South Post Oak Road, to allow for living in an RV due to hurricane Laura.

#### RESOLUTION GRANTING A REZONE TO ALK PROPERTIES, 2616 LENA STREET, FROM RESIDENTIAL TO COMMERCIAL TO ALLOW FOR EXPANSION OF CURRENT BUSINESS LOCATED AT 317 PATTON STREET.

BE IT RESOLVED by the Land Use Commission of the City of Sulphur, Louisiana, that they do hereby grant a rezone to ALK Properties, 2616 Lena Street, from Residential to Commercial to allow for expansion of current business located at 317 Patton Street for the following described property:

#### RESOLUTION GRANTING A REZONE TO ALK PROPERTIES, 2606 ALLEN STREET, FROM RESIDENTIAL TO COMMERCIAL TO ALLOW FOR EXPANSION OF CURRENT BUSINESS LOCATED AT 317 PATTON STREET.

BE IT RESOLVED by the Land Use Commission of the City of Sulphur, Louisiana, that they do hereby grant a rezone to ALK Properties, 2606 Allen Street, from Residential to Commercial to allow for expansion of current business located at 317 Patton Street for the following described property:

#### RESOLUTION GRANTING A REZONE TO ALK PROPERTIES, 317 PATTON STREET, FROM BUSINESS TO COMMERCIAL SO CURRENT BUSINESS CAN BE CONTIGUOUS WITH EXPANSION OF 2616 LENA STREET AND 2606 ALLEN STREET.

BE IT RESOLVED by the Land Use Commission of the City of Sulphur, Louisiana, that they do hereby grant a rezone to ALK Properties, 317 Patton Street, from Business to Commercial so current business can be contiguous with expansion of 2616 Lena Street and 2606 Allen Street for the following described property: