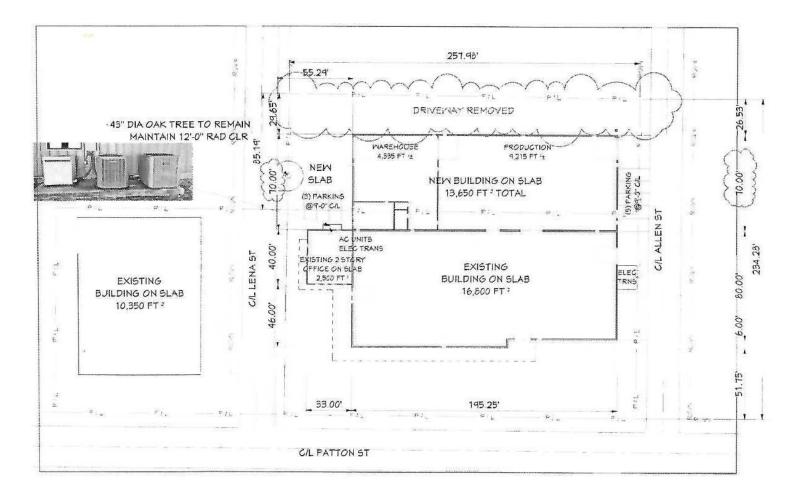

### Situation:

Applicant has owned, for many years, the Residential properties to the North of their existing facilities for future expansion purposes. Now that the applicant it ready for expansion, a rezone from Residential to Commercial has been requested prior to moving forward with design efforts.

## Situation:

Applicant has owned, for many years, the Residential properties to the North of their existing facilities for future expansion purposes. Now that the applicant it ready for expansion, a rezone from Residential to Commercial has been requested prior to moving forward with design efforts.