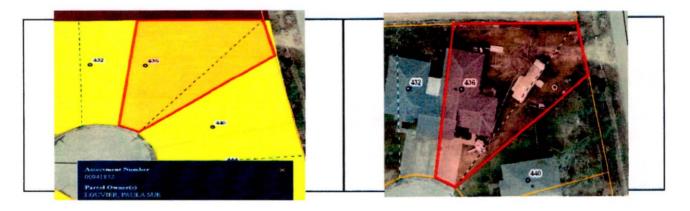

Danahay<br>3/10/2023<br>4. Variance at 436 Sands Point, to allow for living in RV due to<br>Hurricane Laura |

## Summary of Recommendation:

A recommendation supporting the variance cannot be given.

## Application:

Resolution granting a variance to Paula Louvier, 436 Sands Point, to allow for living in an RV due to hurricane Laura.

## Situation:

Applicant has been living in RV due to damages from Hurricane Laura. This is the first application received for this address to live in RV. Applicant is currently renting the RV from FEMA. The applicant also claims some repairs have been made, but insurance proceeds where not enough to make all repairs. Applicant claims to be pursuing FEMA to fund the difference. Applicant has not applied for any permits, and repairs have not been inspected.





Article III, Part 2, Section 4(5) of the Land Use Ordinance lists criteria which must be met prior to granting a variance. The following findings are offered for your consideration:

| <ol> <li>Special conditions and circumstances exist which are peculiar to the land,<br/>structure, or building involved and which are not applicable to other lands,<br/>structures, or buildings in the same zoning district.</li> <li>Literal interpretation of the provisions of this Ordinance would deprive the<br/>applicant of rights commonly enjoyed by other properties in the same district<br/>under the terms of this Ordinance.</li> <li>The special conditions and circumstances do not result from the actions of<br/>the applicant or any other person who may have or had interest in the<br/>property.</li> <li>