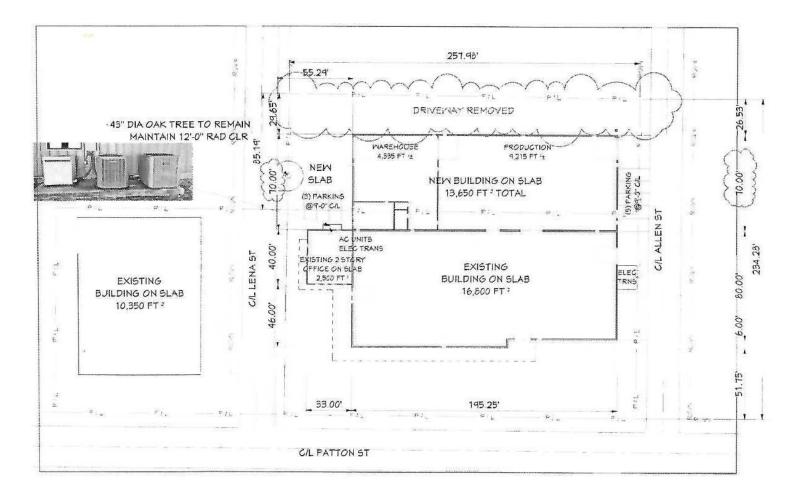

#### RESOLUTION GRANTING A REZONE TO ALK PROPERTIES, 2616 LENA STREET, FROM RESIDENTIAL TO COMMERCIAL TO ALLOW FOR EXPANSION OF CURRENT BUSINESS LOCATED AT 317 PATTON STREET.

BE IT RESOLVED by the Land Use Commission of the City of Sulphur, Louisiana, that they do hereby grant a rezone to ALK Properties, 2616 Lena Street, from Residential to Commercial to allow for expansion of current business located at 317 Patton Street for the following described property:

#### LOT 12 WILLIE PICARD SUB 3.10.10

This rezone is granted by the City of Sulphur and may be withdrawn by the City of Sulphur should said rezone interfere with the rights and privileges owned by the City of Sulphur pursuant to a pre-existing right of way, servitude, or easement. If withdrawn, any improvements constructed thereon shall be removed at the expenses of owner thereof.

#### RESOLUTION GRANTING A REZONE TO ALK PROPERTIES, 2606 ALLEN STREET, FROM RESIDENTIAL TO COMMERCIAL TO ALLOW FOR EXPANSION OF CURRENT BUSINESS LOCATED AT 317 PATTON STREET.

BE IT RESOLVED by the Land Use Commission of the City of Sulphur, Louisiana, that they do hereby grant a rezone to ALK Properties, 2606 Allen Street, from Residential to Commercial to allow for expansion of current business located at 317 Patton Street for the following described property:

#### LOT 13 WILLIE PICARD SUB

This rezone is granted by the City of Sulphur and may be withdrawn by the City of Sulphur should said rezone interfere with the rights and privileges owned by the City of Sulphur pursuant to a pre-existing right of way, servitude, or easement. If withdrawn, any improvements constructed thereon shall be removed at the expenses of owner thereof.

#### RESOLUTION GRANTING A REZONE TO ALK PROPERTIES, 317 PATTON STREET, FROM BUSINESS TO COMMERCIAL SO CURRENT BUSINESS CAN BE CONTIGUOUS WITH EXPANSION OF 2616 LENA STREET AND 2606 ALLEN STREET.

BE IT RESOLVED by the Land Use Commission of the City of Sulphur, Louisiana, that they do hereby grant a rezone to ALK Properties, 317 Patton Street, from Business to Commercial so current business can be contiguous with expansion of 2616 Lena Street and 2606 Allen Street for the following described property:

#### LOT 4, 5, 6, 7, 8, 9 WILLIE PICARD SUB

BE IT FURTHER RESOLVED that this rezone is contingent upon the adoption of the rezones for 2616 Lena Street and 2606 Allen Street.

This rezone is granted by the City of Sulphur and may be withdrawn by the City of Sulphur should said rezone interfere with the rights and privileges owned by the City of Sulphur pursuant to a pre-existing right of way, servitude, or easement. If withdrawn, any improvements constructed thereon shall be removed at the expenses of owner thereof.