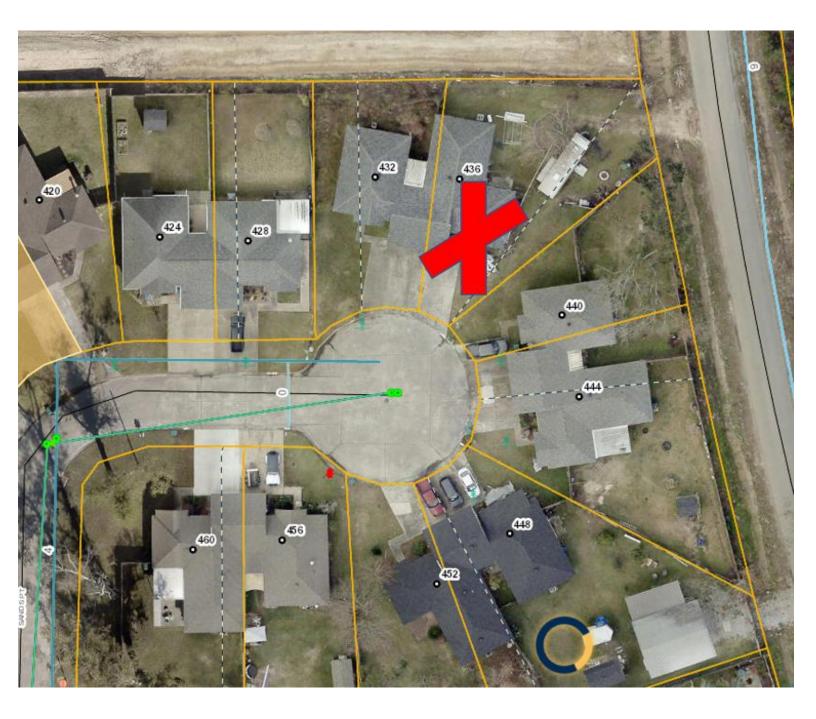

n of the rules, terms, and conditions of your Revocable License and your eligibility to stay in the FEMA Unit may be terminated if you do not pay rent. To avoid having to pay this monthly rent amount, you must move-out and surrender possession of the FEMA Unit by February 28, 2022. If you choose to maintain possession of the FEMA Unit after this date, you will be sent a monthly bill.

#### **Appeal Instructions**

As stated above, your rent amount may be reduced based on your ability to pay. A FEMA caseworker will be contacting you to discuss the process and documentation requirements. You also have the right to appeal the amount you will be charged. You may appeal within **60 days** of the date of this letter. Appeals will not be accepted after May 11, 2022. To file an appeal, you must:





# RESOLUTION GRANTING A VARIANCE TO KENNETH SMITH, 1284 SOUTH POST OAK ROAD, TO ALLOW FOR LIVING IN AN RV DUE TO HURRICANE LAURA.

WHEREAS, in accordance with Article IV, Part 3, Section 1 (1) (a) of the Land Use Ordinance of the City of Sulphur, Louisiana, an RV is not considered a single family detached dwelling; and

WHEREAS, variance shall expire and RV shall be removed when Kenneth Smith no longer resides in the RV.

BE IT RESOLVED by the Land Use Commission of the City of Sulphur, Louisiana, that they do hereby grant a variance to Kenneth Smith, 1284 South Post Oak Road, to allow for living in an RV due to Hurricane Laura for the following described property:

#### LOT 18 BLK 1 CEDAR SUB

This variance is granted by the City of Sulphur and may be withdrawn by the City of Sulphur