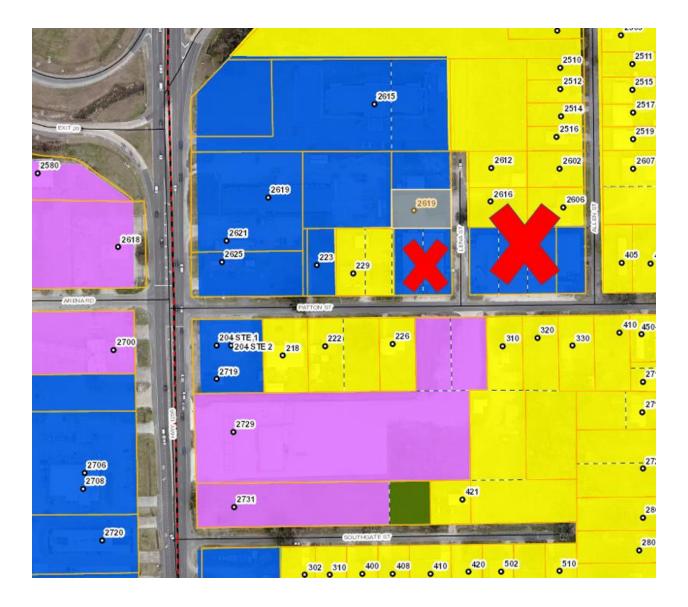

#### LAND USE

- 1. Resolution granting a rezone to ALK Properties, 2616 Lena Street, from Residential to Commercial to allow for expansion of current business located at 317 Patton Street.
- 2. Resolution granting a rezone to ALK Properties, 2606 Allen Street, from Residential to Commercial to allow for expansion of current business located at 317 Patton Street.
- 3. Resolution granting a rezone to ALK Properties, 317 Patton Street, from Business to Commercial to be contiguous with expansion of 2616 Lena Street and 2606 Allen Street.
- 4. Resolution granting a variance to Paula Louvier, 436 Sands Point, to allow for living in an RV due to hurricane Laura.
- 5. Resolution granting a variance to Kenneth Smith, 1284 South Post Oak Road, to allow for living in an RV due to hurricane Laura.

#### RESOLUTION GRANTING A REZONE TO ALK PROPERTIES, 2616 LENA STREET, FROM RESIDENTIAL TO COMMERCIAL TO ALLOW FOR EXPANSION OF CURRENT BUSINESS LOCATED AT 317 PATTON STREET.

BE IT RESOLVED by the Land Use Commission of the City of Sulphur, Louisiana, that they do hereby grant a rezone to ALK Properties, 2616 Lena Street, from Residential to Commercial to allow for expansion of current business located at 317 Patton Street for the following described property:

#### RESOLUTION GRANTING A REZONE TO ALK PROPERTIES, 2606 ALLEN STREET, FROM RESIDENTIAL TO COMMERCIAL TO ALLOW FOR EXPANSION OF CURRENT BUSINESS LOCATED AT 317 PATTON STREET.

BE IT RESOLVED by the Land Use Commission of the City of Sulphur, Louisiana, that they do hereby grant a rezone to ALK Properties, 2606 Allen Street, from Residential to Commercial to allow for expansion of current business located at 317 Patton Street for the following described property:

#### RESOLUTION GRANTING A REZONE TO ALK PROPERTIES, 317 PATTON STREET, FROM BUSINESS TO COMMERCIAL SO CURRENT BUSINESS CAN BE CONTIGUOUS WITH EXPANSION OF 2616 LENA STREET AND 2606 ALLEN STREET.

BE IT RESOLVED by the Land Use Commission of the City of Sulphur, Louisiana, that they do hereby grant a rezone to ALK Properties, 317 Patton Street, from Business to Commercial so current business can be contiguous with expansion of 2616 Lena Street and 2606 Allen Street for the following described property: